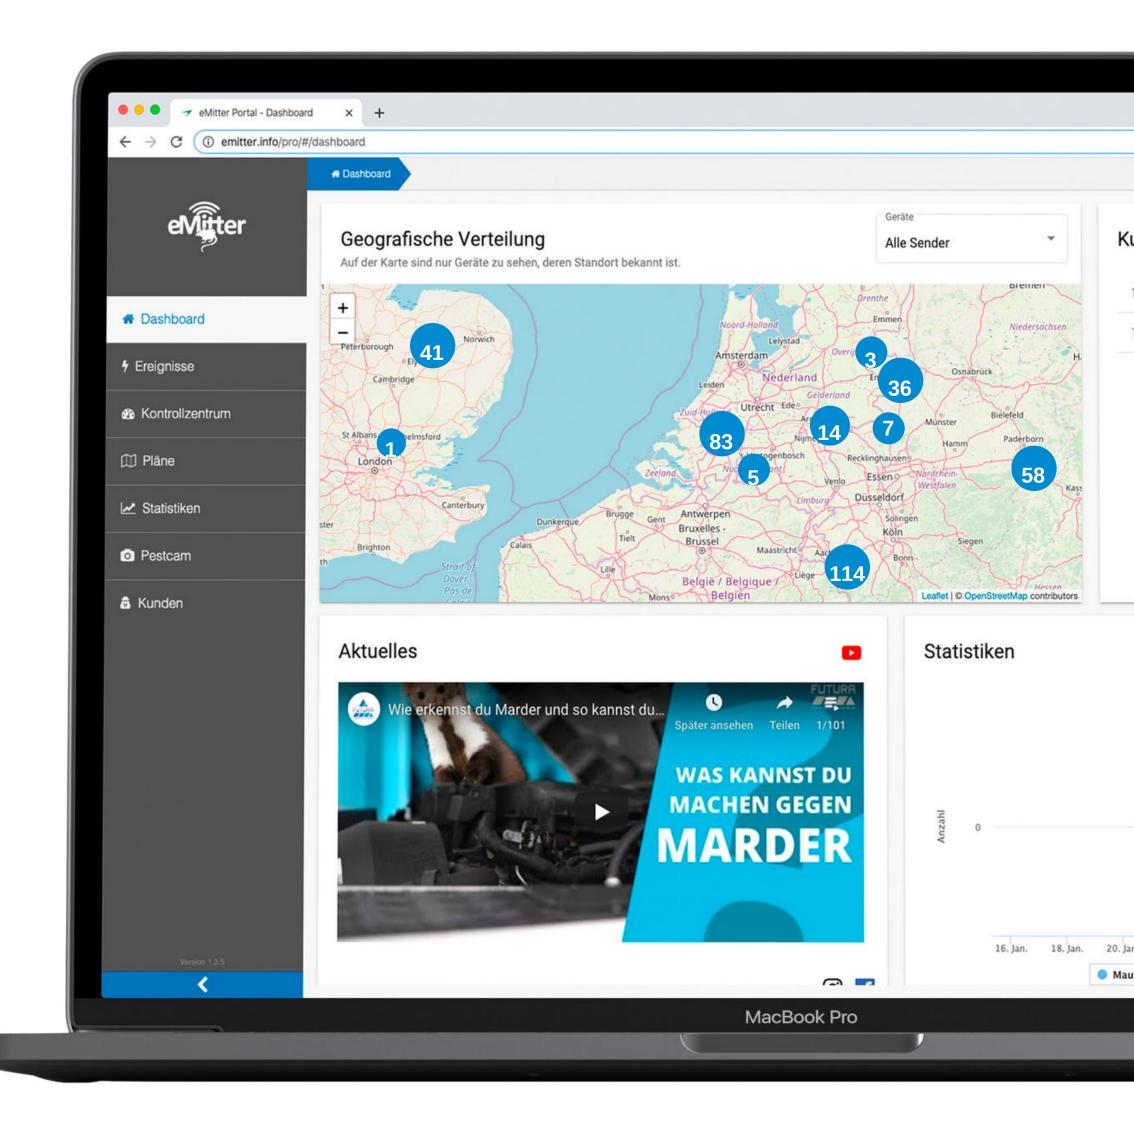

#### Traps automatically share their locations

Even on the largest production lines you stay on top of your pest control and thanks to our heatmap you can see directly where rodents are caught for IPM actions.

#### **Everything at a glance**

- Statistics and pictures of the catches
- Battery capacity in %, network coverage in %
- Easy management of thousands of traps
- User administration (customer, PCO etc.)