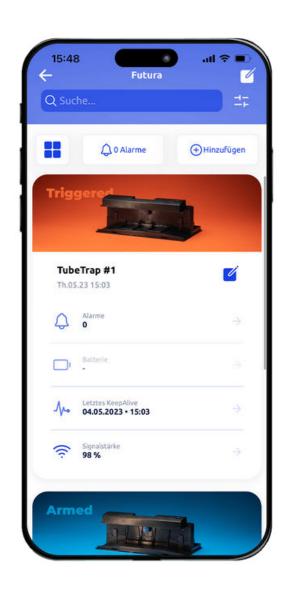

#### **Overview**

All traps are visible in a preview image in the app with current status, but also as a clear tile view and distinguishable between:

Catch, No Catch, Movement Alarm and more.

#### Manage pictures

Save images of exact Trap locations for proper site management and save images of catches online or via app for documentation purposes.

Monitoring mode: when switched to monitoring, the Tubetrap counts rodent movement and transmits it.

#### **Everything at a glance**

- Statistics and pictures of the catches
- Battery capacity in %, network coverage in %
- Easy management of thousands of traps
- User administration (customer, PCO etc.)