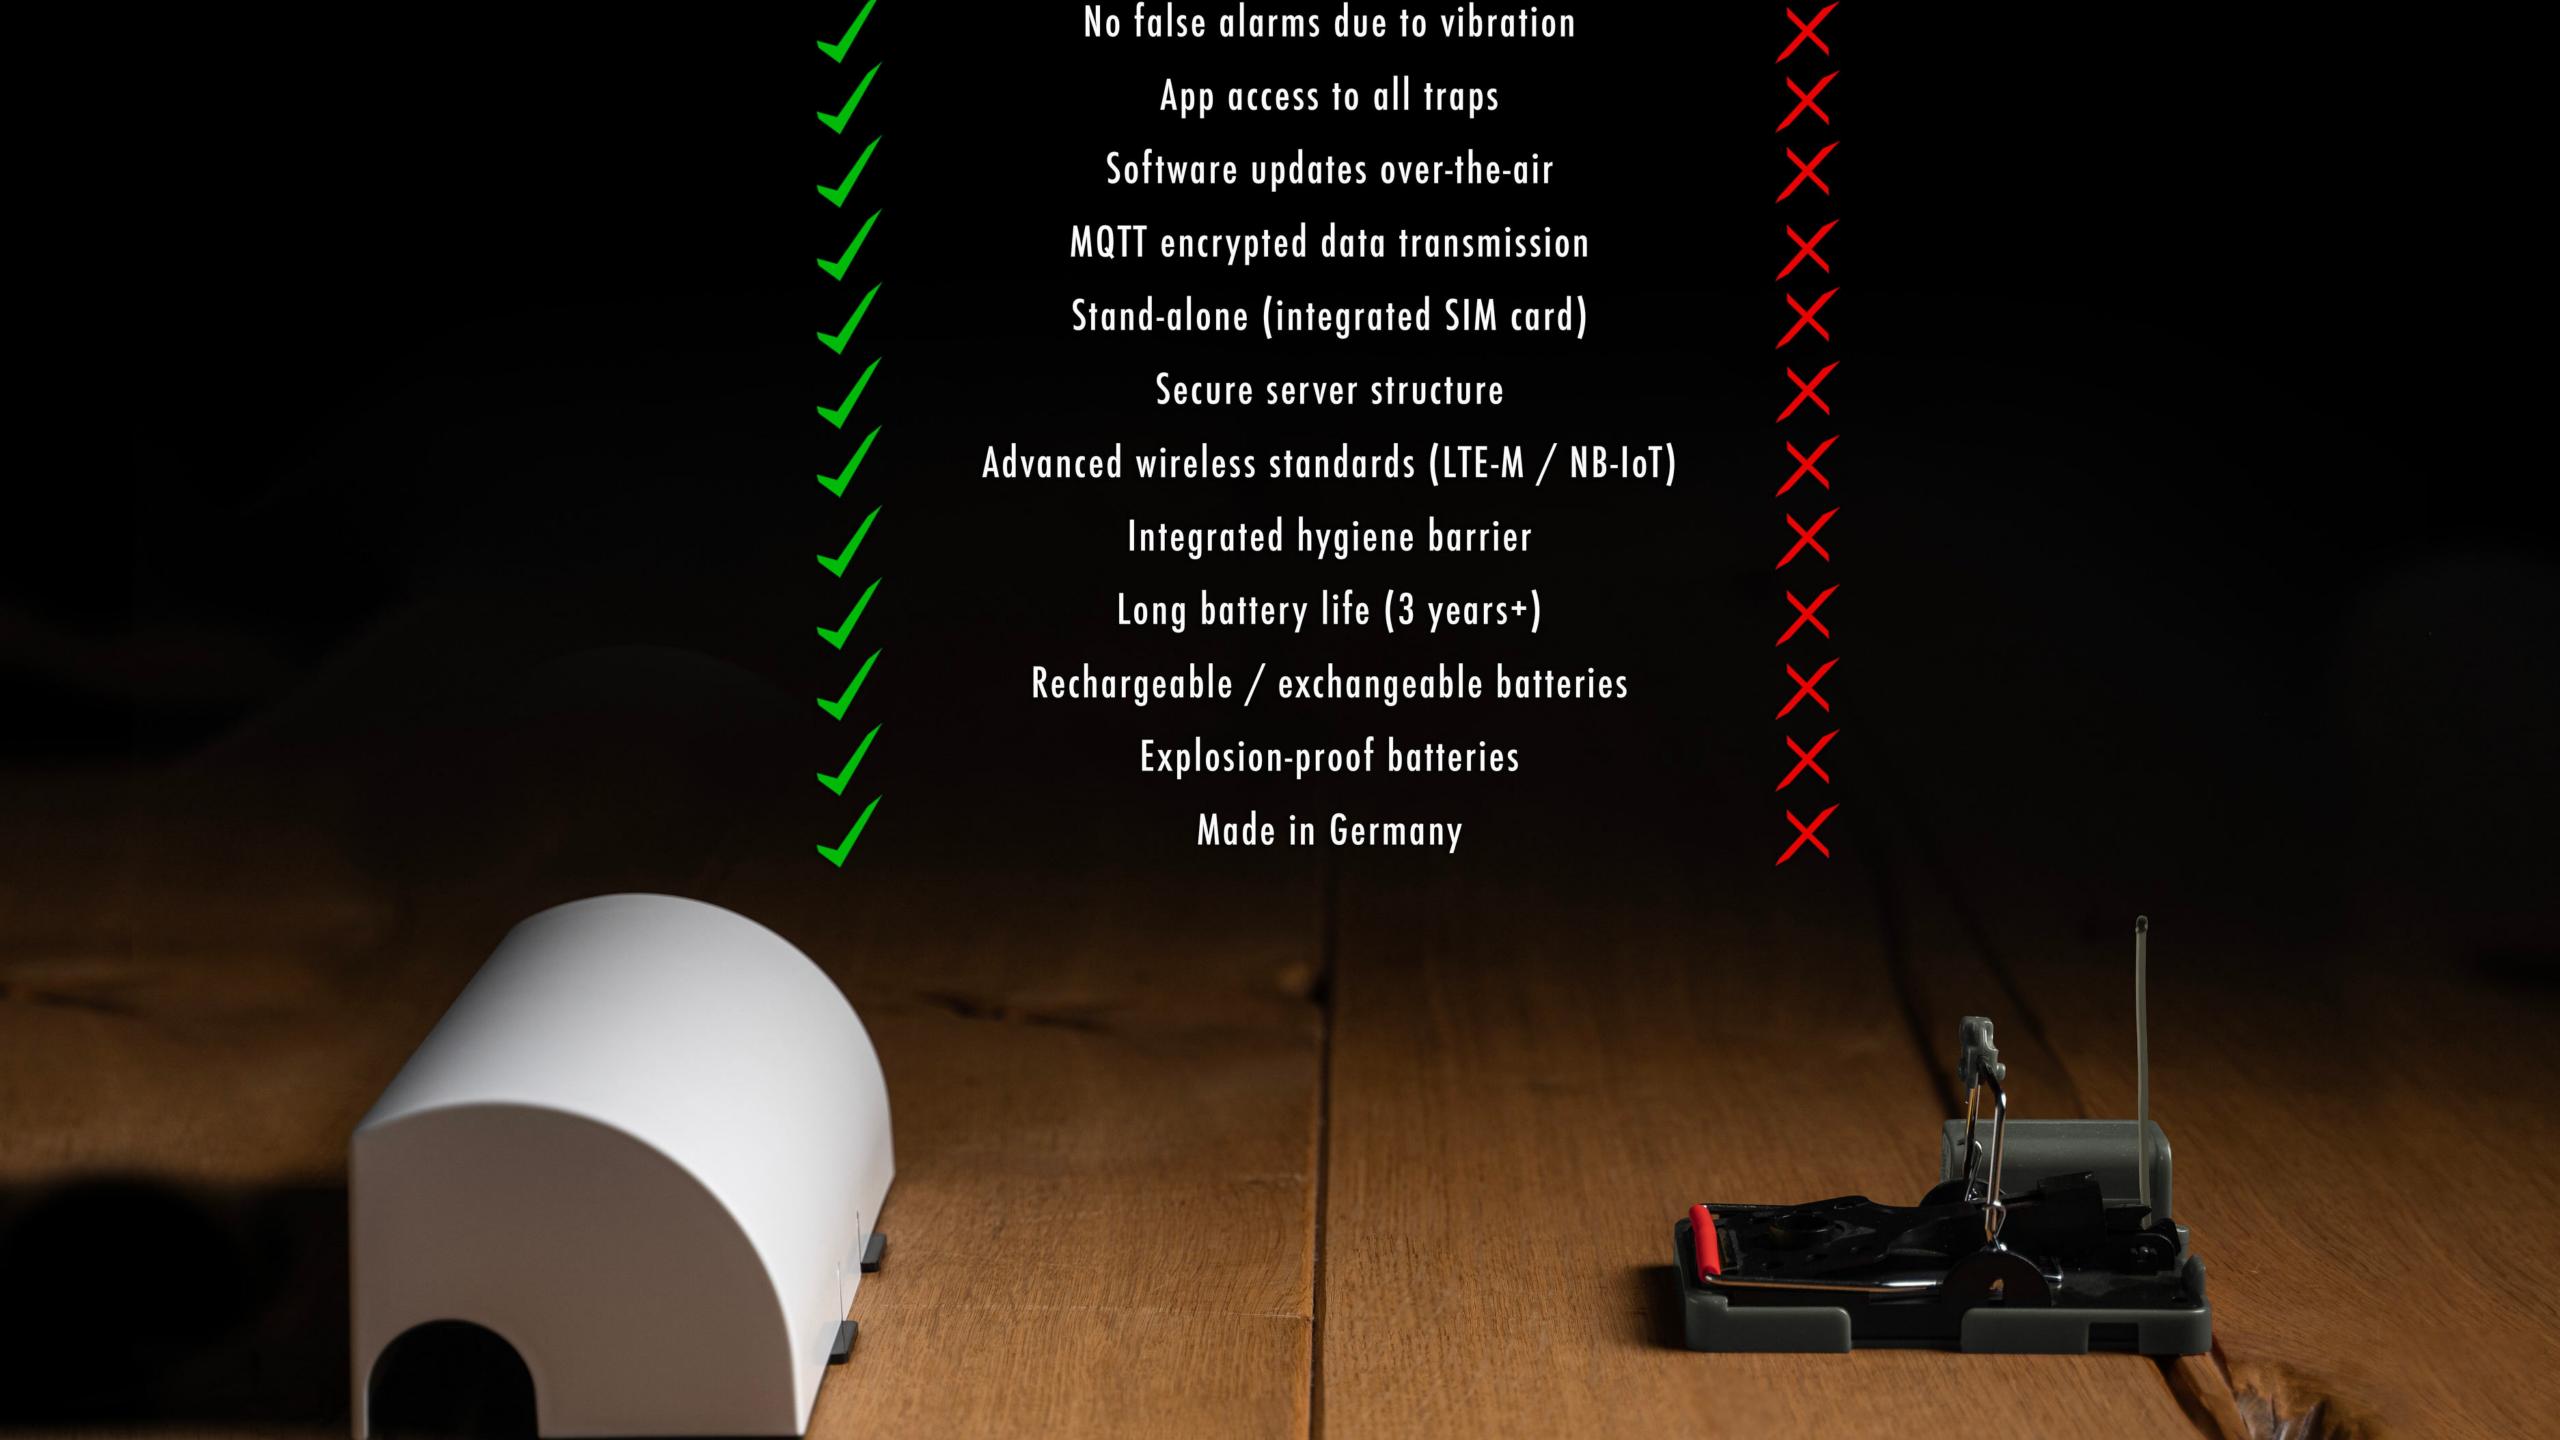

#### No false alerts

Sensor-controlled catches, not triggered by vibrations or similar.

### All rodent species, indoors and outdoors

The Tubetrap catches mice and rats safely and humanely, indoors and outdoors. No false alarms caused by vibrations or collisions and the Tubetrap naturally distinguishes between "rodent caught" and "empty catch" by sensor control.

#### **Made in Germany**

Our software and hardware are developed batteries last up to 3 and produced in Germany

#### Long battery life

Rechargeable years

#### **Modern technology**

NB-IoT and Cat-M for signal transmission through solid walls

## Humane Effective Hygienic

- Safe and humane trapping for mice and rats
- Indoor and Outdoor (EPP
   Outdoor box to be launched in
   October 2023; also working with
   eMitter Direct and more)
- "Hygiene wall separation" for hygienic cleaning and removal of rodents without having to touch space near the carcass.