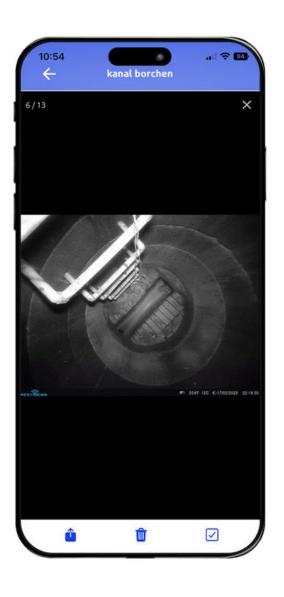

#### Manage pictures

Save images of exact Trap locations for proper site management and save images of catches online or via app for documentation purposes.

Monitoring mode: when switched to monitoring, the Tubetrap counts rodent movement and transmits it.