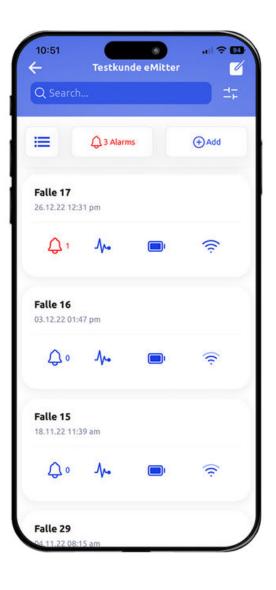

#### **Overview**

All traps are visible in a preview image in the app with current status, but also as a clear tile view and distinguishable between:

Catch, No Catch, Movement Alarm and more.

#### Control

Any number of locations and users, heatmap function, email messages and more.

#### **Everything at a glance**

- Statistics and pictures of the catches
- Battery capacity in %, network coverage in %
- Easy management of thousands of traps
- User administration (customer, PCO etc.)