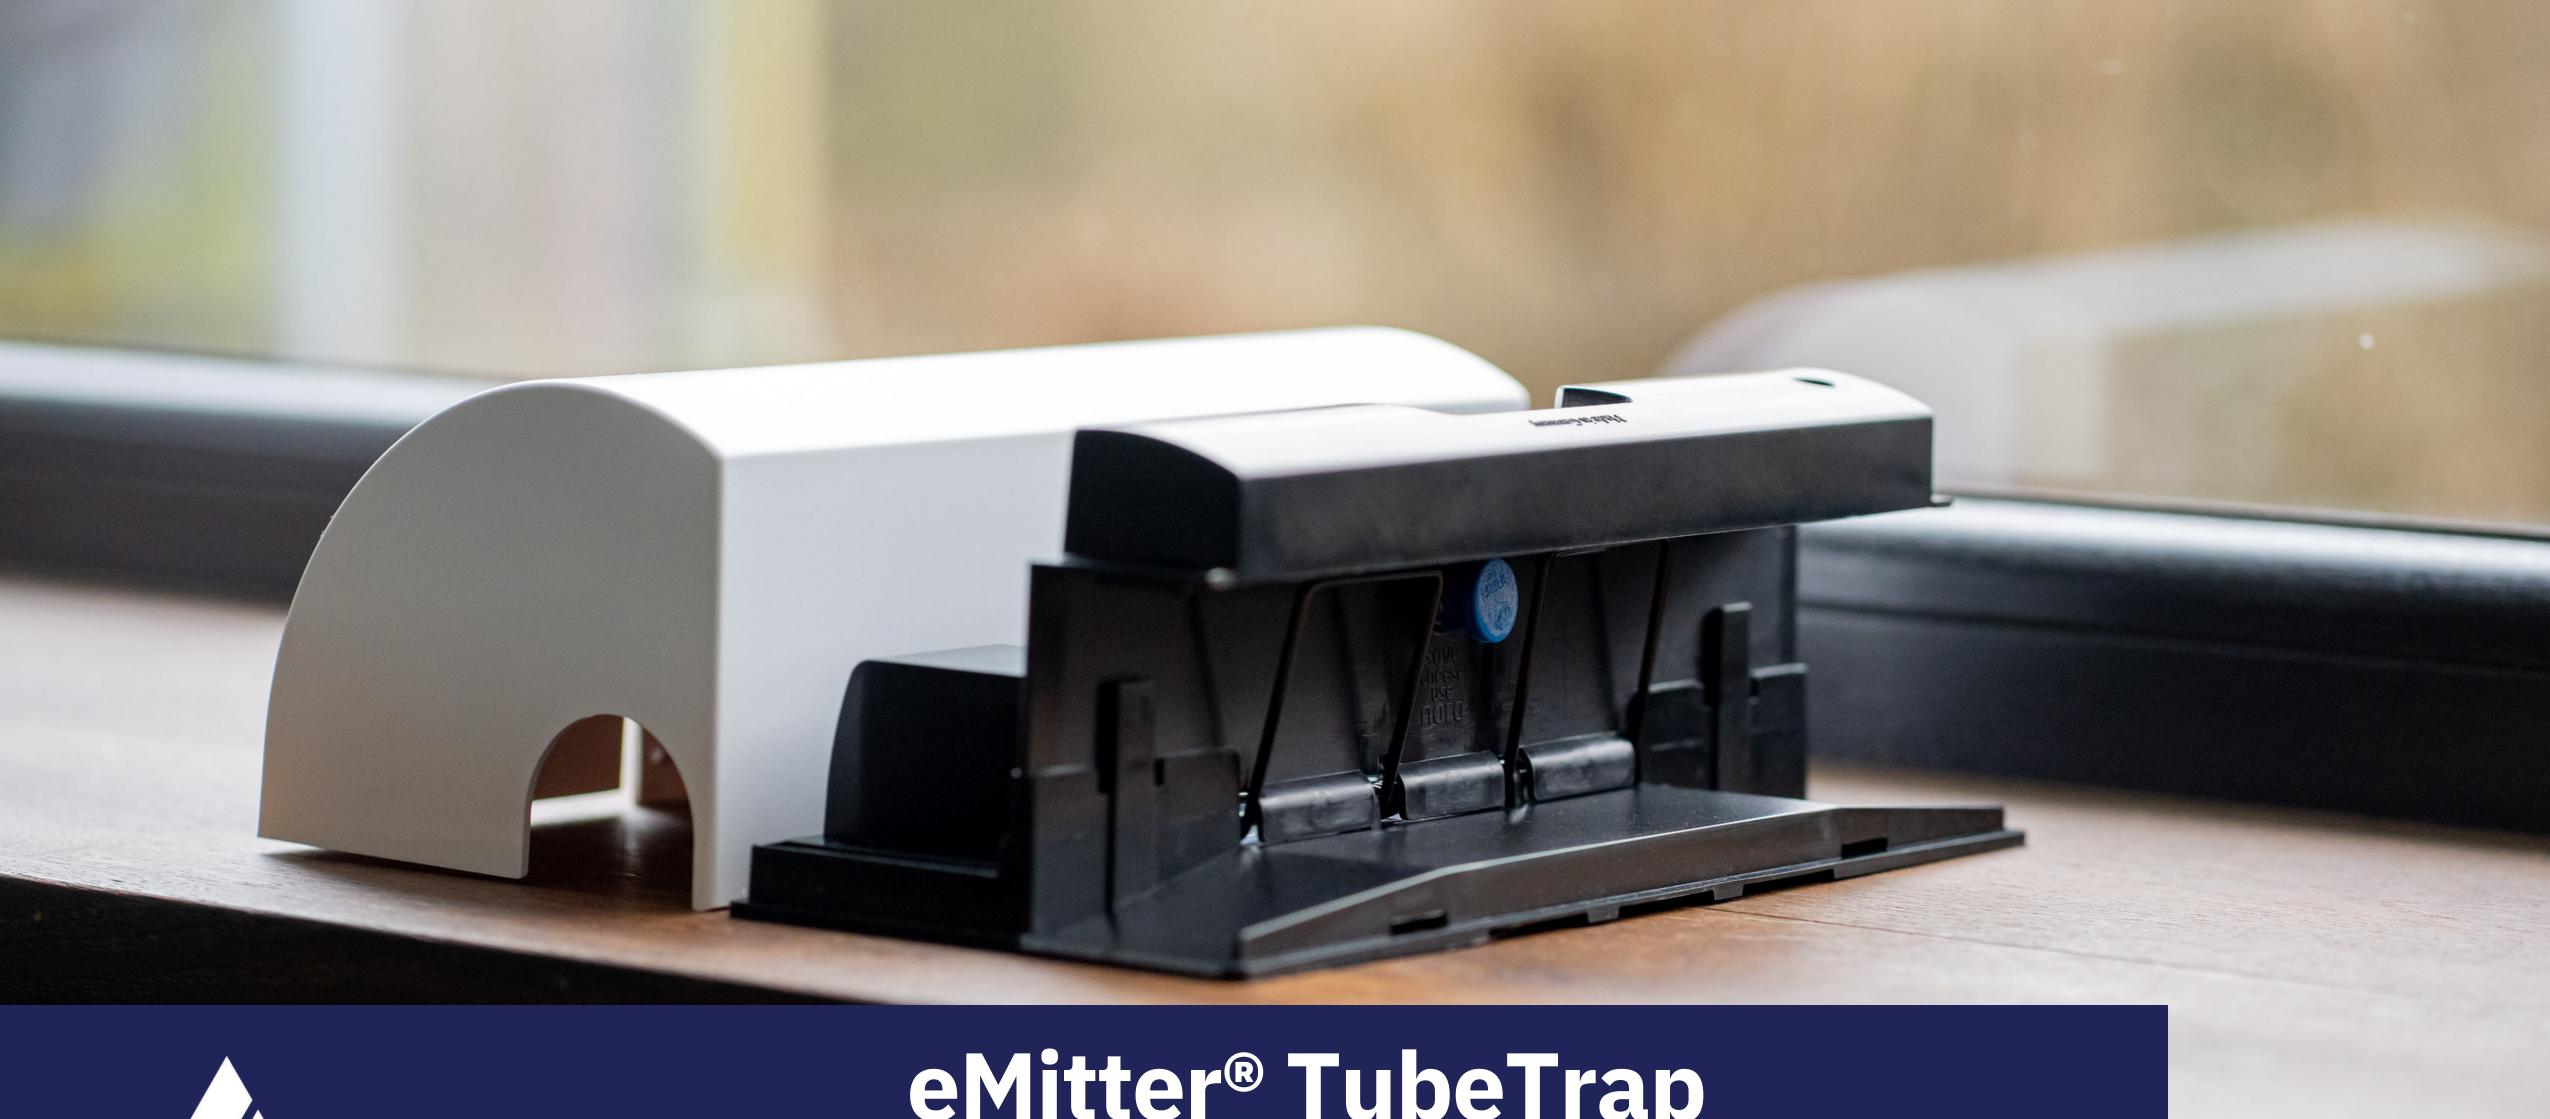

## eMitter® TubeTrap

Digital pest control 100% made in Germany

### All rodent species, indoors and outdoors

The Tubetrap catches mice and rats safely and humanely, indoors and outdoors. No false alarms caused by vibrations or collisions and the Tubetrap naturally distinguishes between "rodent caught" and "empty catch" by sensor control.

## Change from motion detector to catch mode with timer and app control

Very high catch rates thanks to barrier-free tunnel design.

Monitoring or trapping with timer function. Adjustable via app or web.