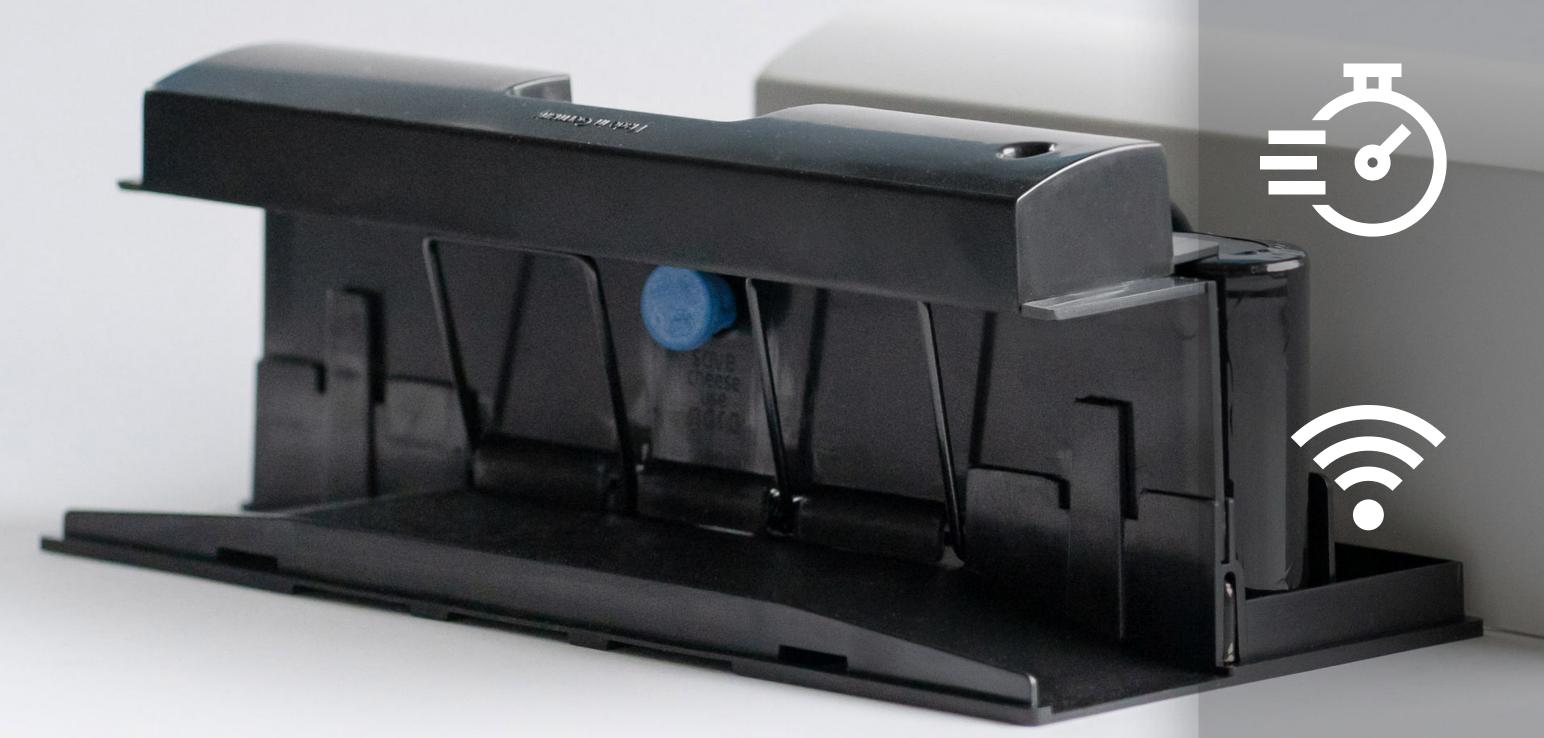

#### Long battery life

Rechargeable years

#### **Modern technology**

NB-IoT and Cat-M for signal transmission through solid walls

In the middle of the Tubetrap you'll find a spot for a Nara® Stic (allergen-free, long-lasting) for perfect monitoring.

Set an individual "timer" so the trap catches Mon-Fri and only monitors Sat-Sun, for example.