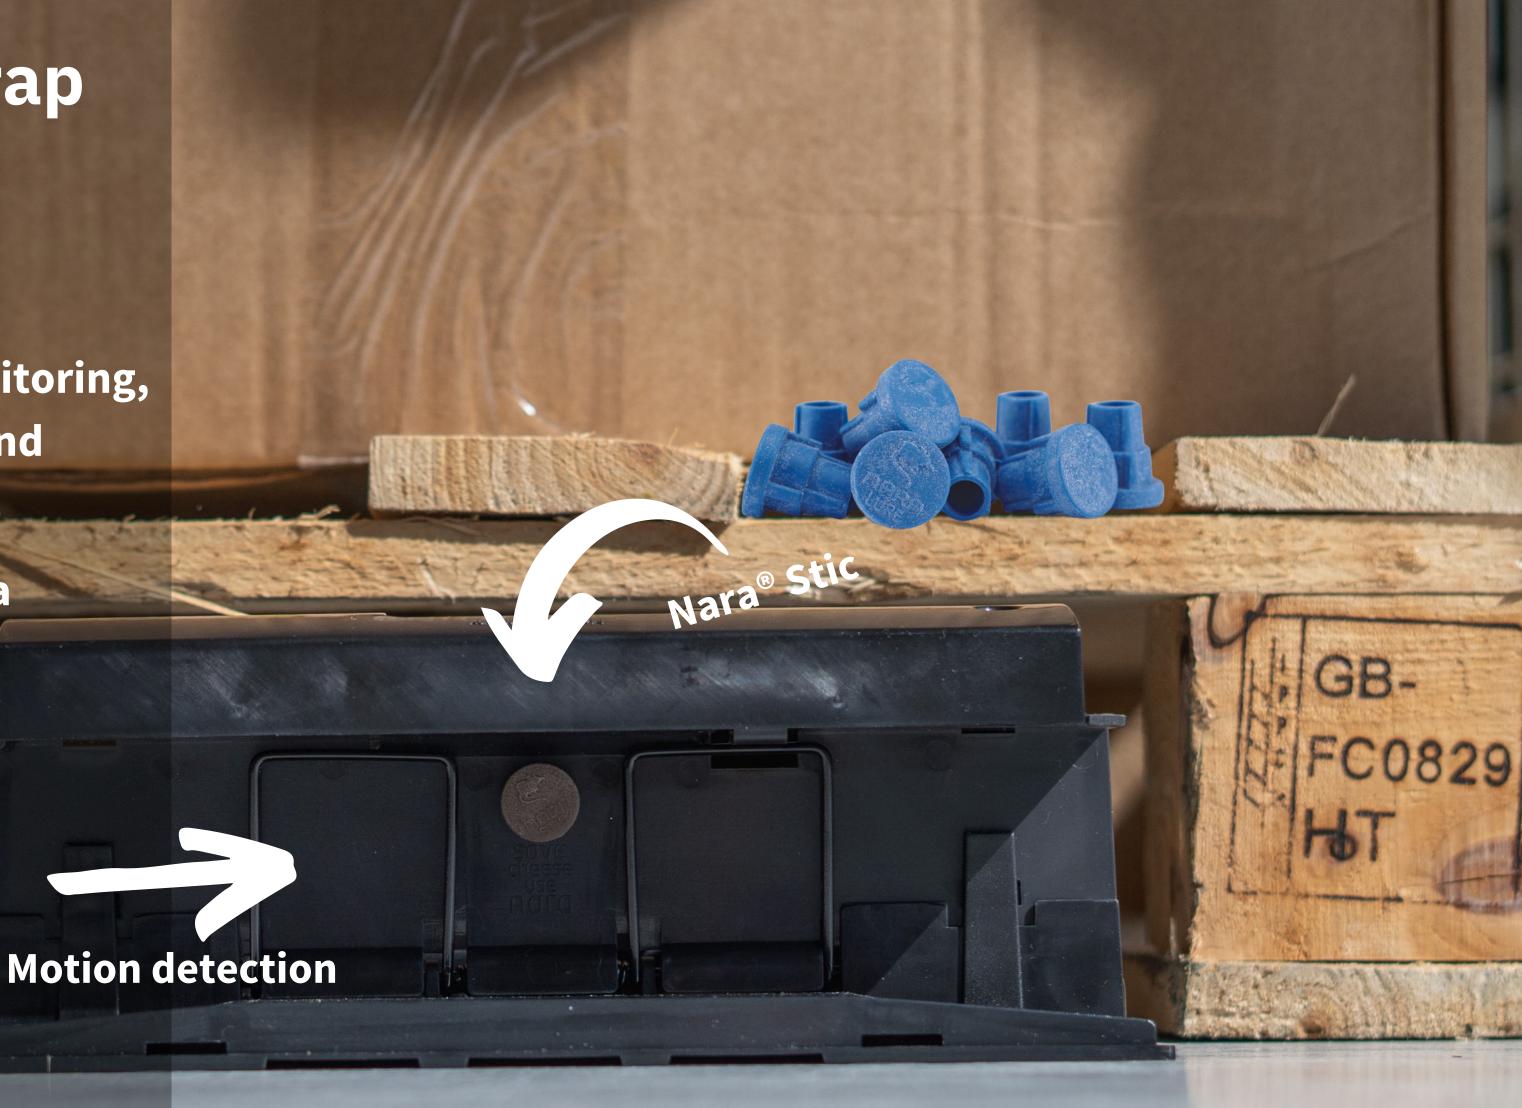

#### No false alerts

Sensor-controlled catches, not triggered by vibrations or similar.

In the middle of the Tubetrap you'll find a spot for a Nara® Stic (allergen-free, long-lasting) for perfect monitoring.

Set an individual "timer" so the trap catches Mon-Fri and only monitors Sat-Sun, for example.