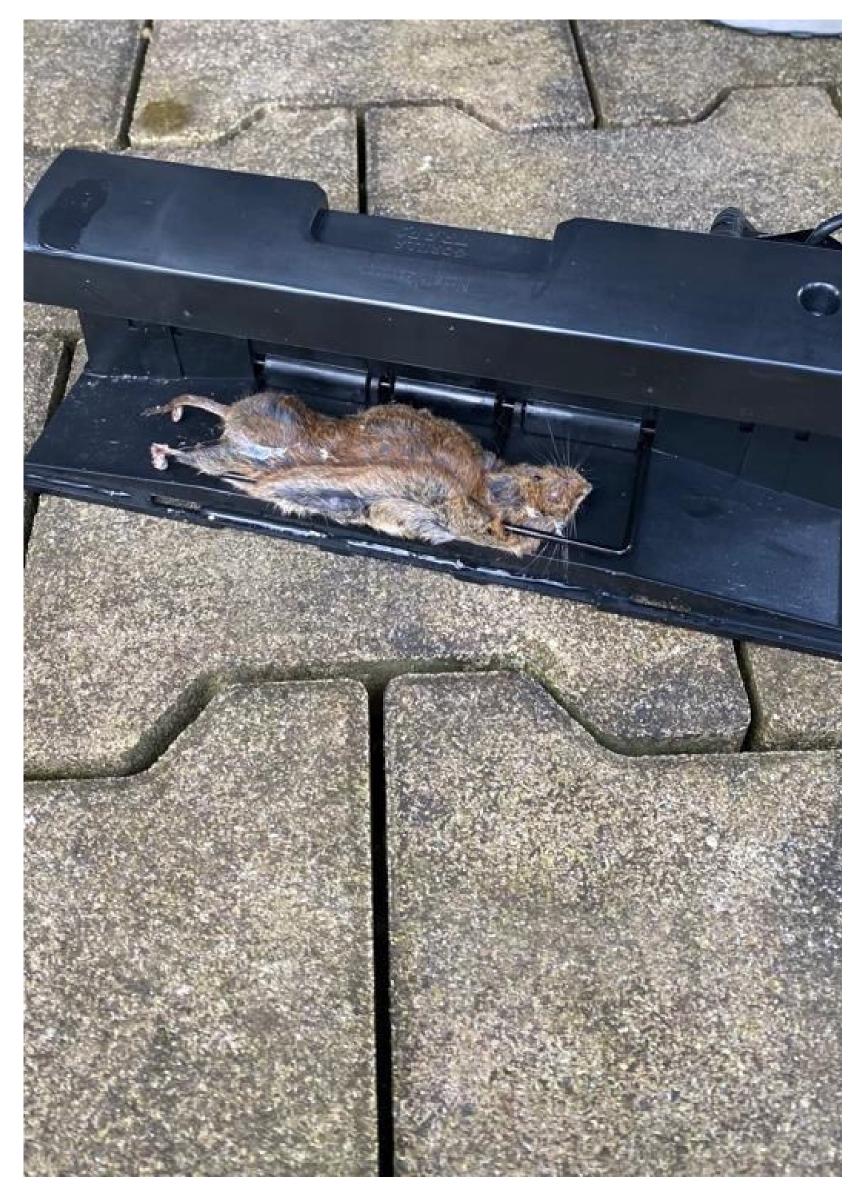

### All rodent species, indoors and outdoors

The Tubetrap catches mice and rats safely and humanely, indoors and outdoors. No false alarms caused by vibrations or collisions and the Tubetrap naturally distinguishes between "rodent caught" and "empty catch" by sensor control.

## Humane Effective Hygienic

- Safe and humane trapping for mice and rats
- Indoor and Outdoor (EPP
   Outdoor box to be launched in
   October 2023; also working with
   eMitter Direct and more)
- "Hygiene wall separation" for hygienic cleaning and removal of rodents without having to touch space near the carcass.