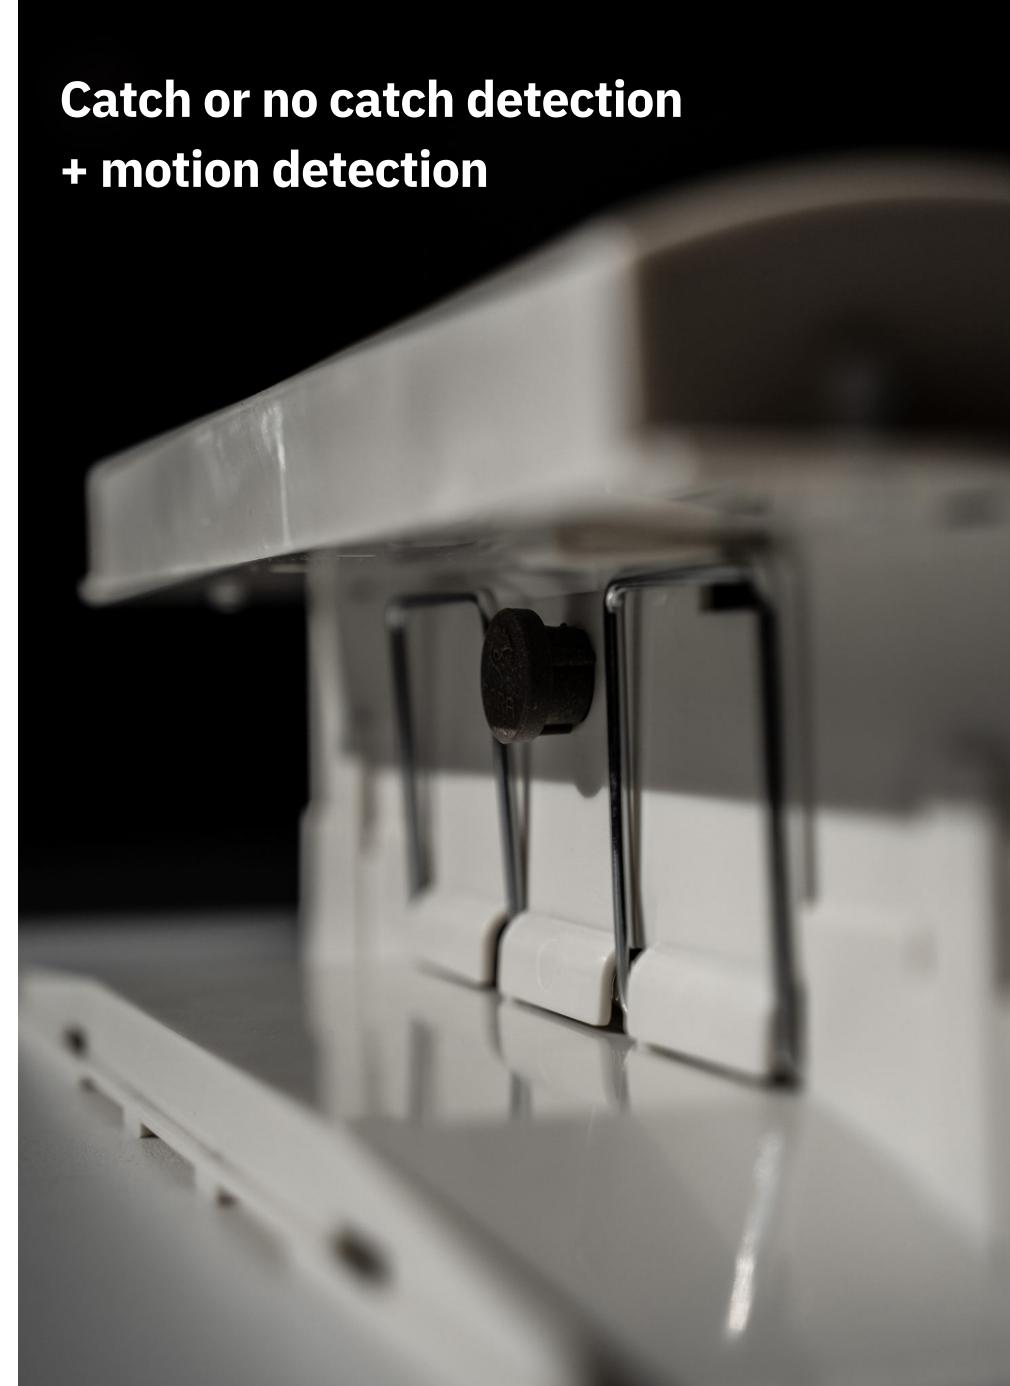

#### No false alerts

Sensor-controlled catches, not triggered by vibrations or similar.

### All rodent species, indoors and outdoors

The Tubetrap catches mice and rats safely and humanely, indoors and outdoors. No false alarms caused by vibrations or collisions and the Tubetrap naturally distinguishes between "rodent caught" and "empty catch" by sensor control.

## Change from motion detector to catch mode with timer and app control

Very high catch rates thanks to barrier-free tunnel design.

Monitoring or trapping with timer function. Adjustable via app or web.