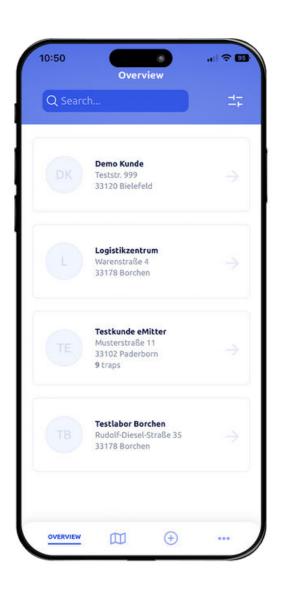

#### **Overview**

All traps are visible in a preview image in the app with current status, but also as a clear tile view and distinguishable between:

Catch, No Catch, Movement Alarm and more.

#### Control

Any number of locations and users, heatmap function, email messages and more.

#### **Everything at a glance**

- Statistics and pictures of the catches
- Battery capacity in %, network coverage in %
- Easy management of thousands of traps
- User administration (customer, PCO etc.)