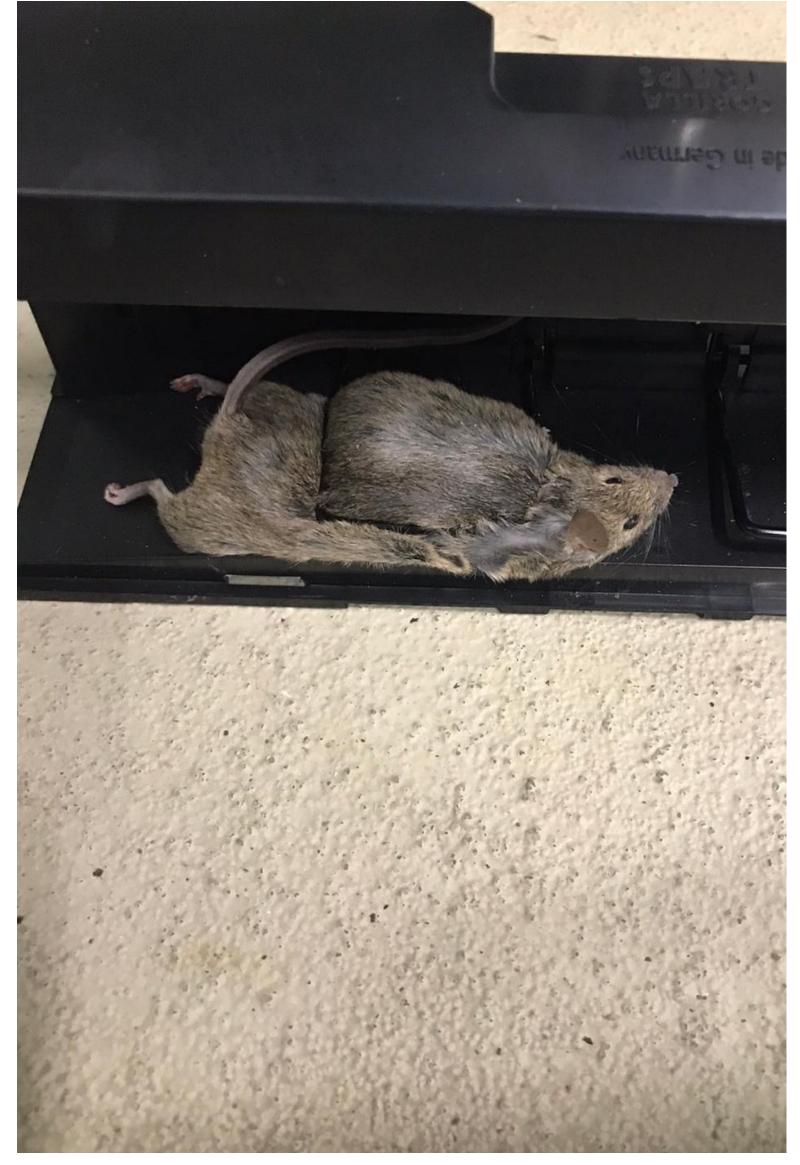

### All rodent species, indoors and outdoors

The Tubetrap catches mice and rats safely and humanely, indoors and outdoors. No false alarms caused by vibrations or collisions and the Tubetrap naturally distinguishes between "rodent caught" and "empty catch" by sensor control.

#### No false alerts

Sensor-controlled catches, not triggered by vibrations or similar.