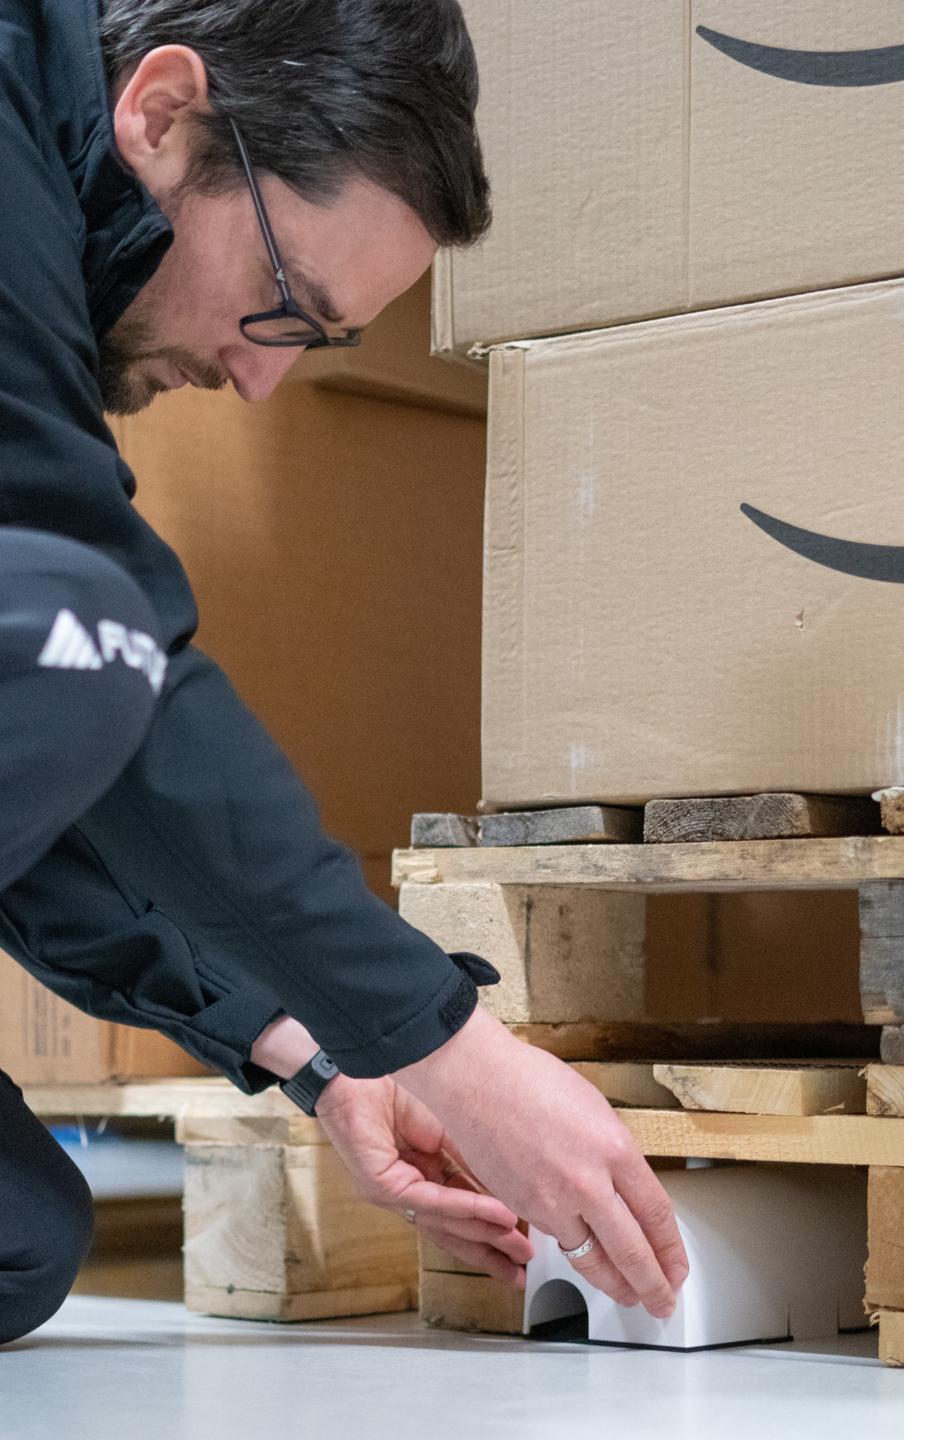

### All rodent species, indoors and outdoors

The Tubetrap catches mice and rats safely and humanely, indoors and outdoors. No false alarms caused by vibrations or collisions and the Tubetrap naturally distinguishes between "rodent caught" and "empty catch" by sensor control.

# Innovation from Tradition

Since 2006 we have been manufacturing patented loT solutions for professionals worldwide. Our Tubetrap is the only trap that combines motion detection and trapping in one, for rats and mice, indoors and outdoors.