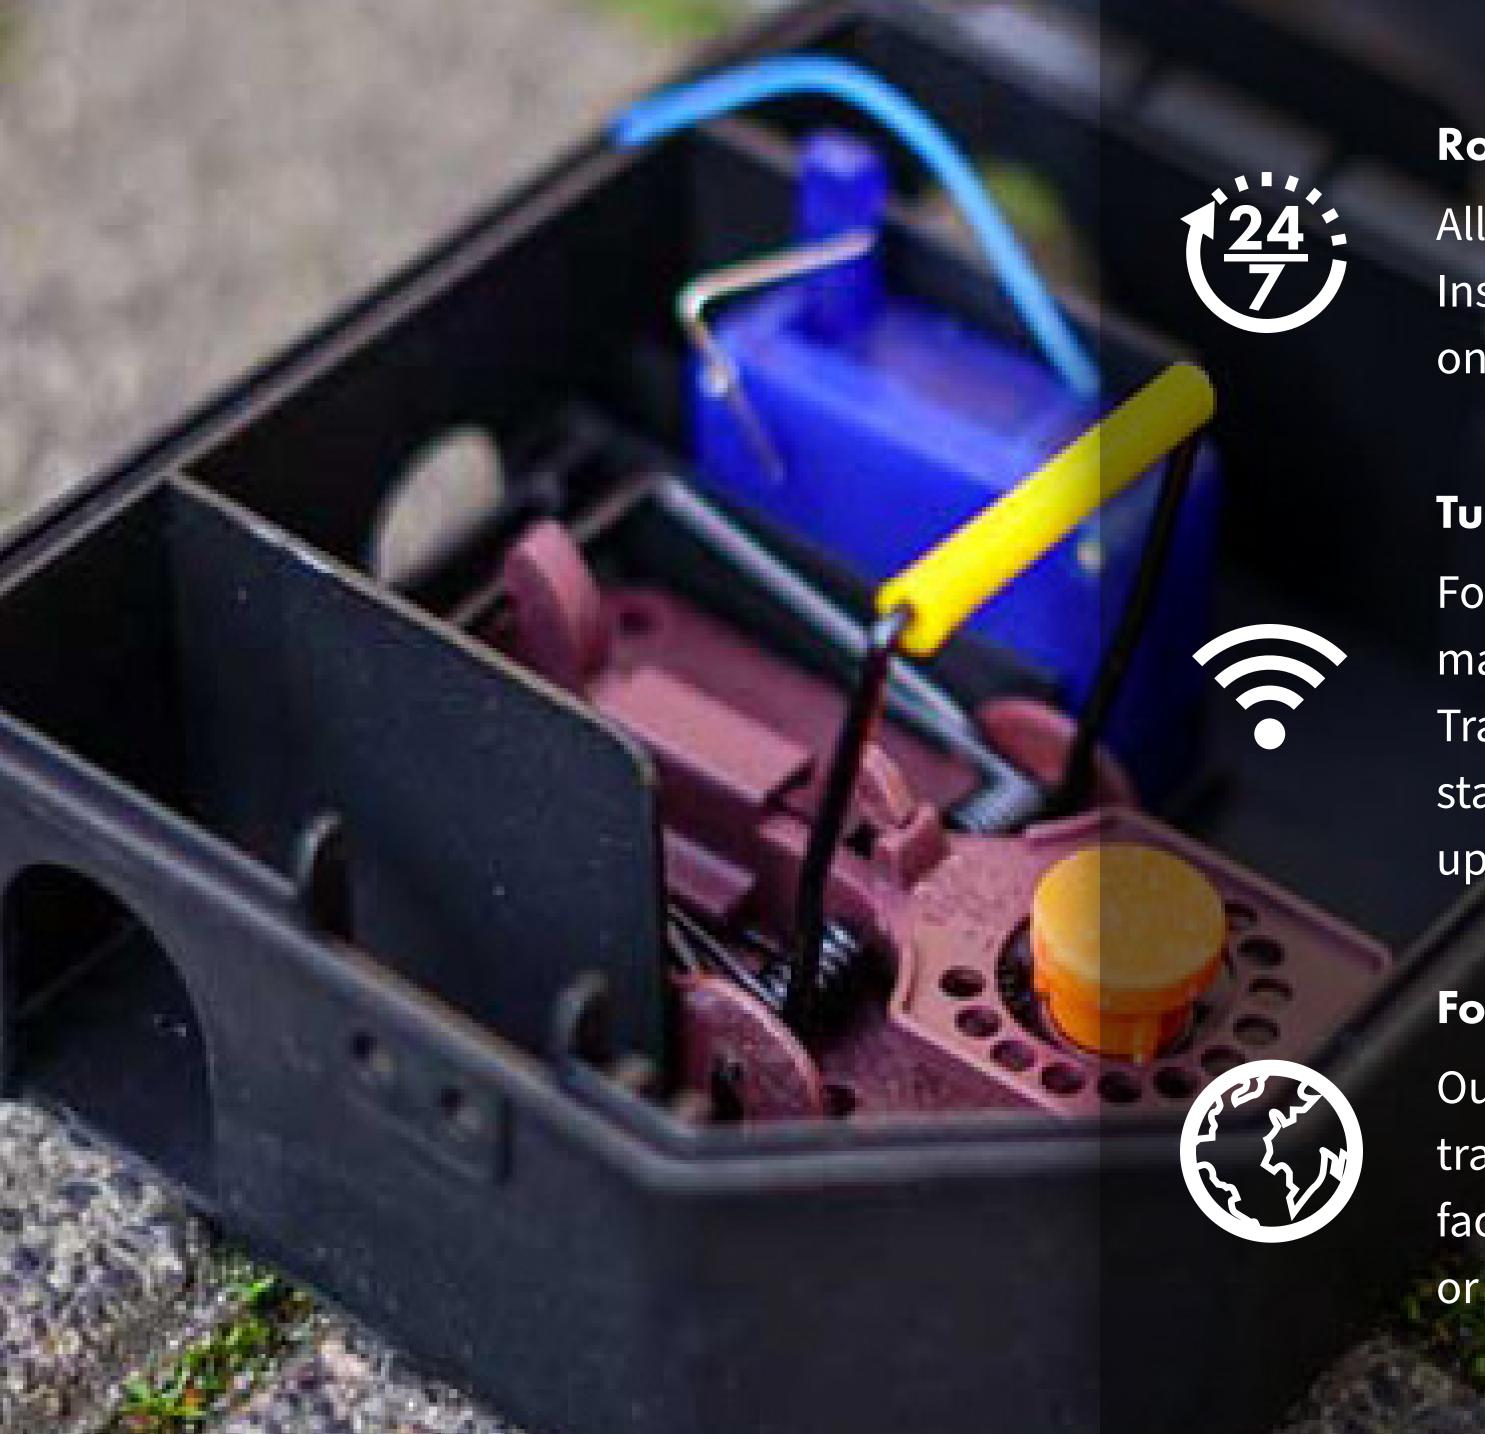

## Single station for mousetraps

Our Snapbox mouse station is the perfect addition to your mousetraps (e.g. Gorilla Traps® mousetrap) and offers plenty of space for monitoring equipment. For security, the station is lockable with a universal key, so pets and children are protected. You only need one key for all Snapbox stations.

### Station for rat traps

Our Vanguard Rat Station is the perfect complement to your rat traps (e.g. Gorilla Traps® Rat Trap) and offers plenty of space for monitoring equipment. For security, the station is lockable with a universal key, so pets and children are protected.