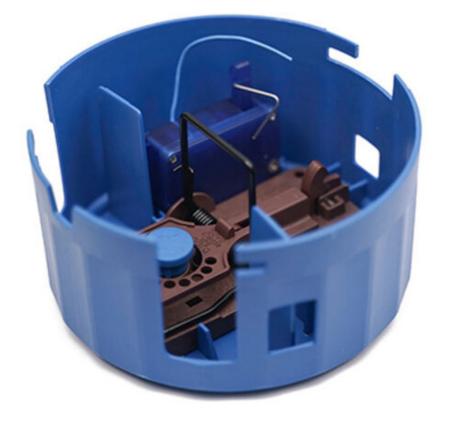

## Snapbox

## Single station for mousetraps

Our Snapbox mouse station is the perfect addition to your mousetraps (e.g. Gorilla Traps® mousetrap) and offers plenty of space for monitoring equipment. For security, the station is lockable with a universal key, so pets and children are protected. You only need one key for all Snapbox stations.