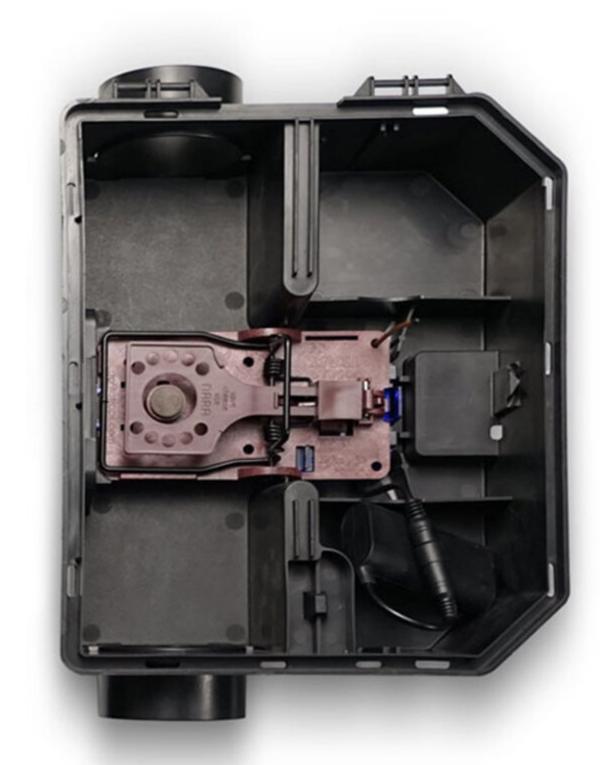

## Runbox "Pro"

## For the walking routes

Mice usually run along the wall and like to go through tunnel traps. The runbox is spacesaving and is the obstacle for the mouse. No matter from which side the mouse enters; a catch is almost guaranteed.

The Runbox Pro is prepared for the use of 2 mousetraps (e.g. Gorilla Traps® mousetraps) and for our eMitter® Indoor Rocker.