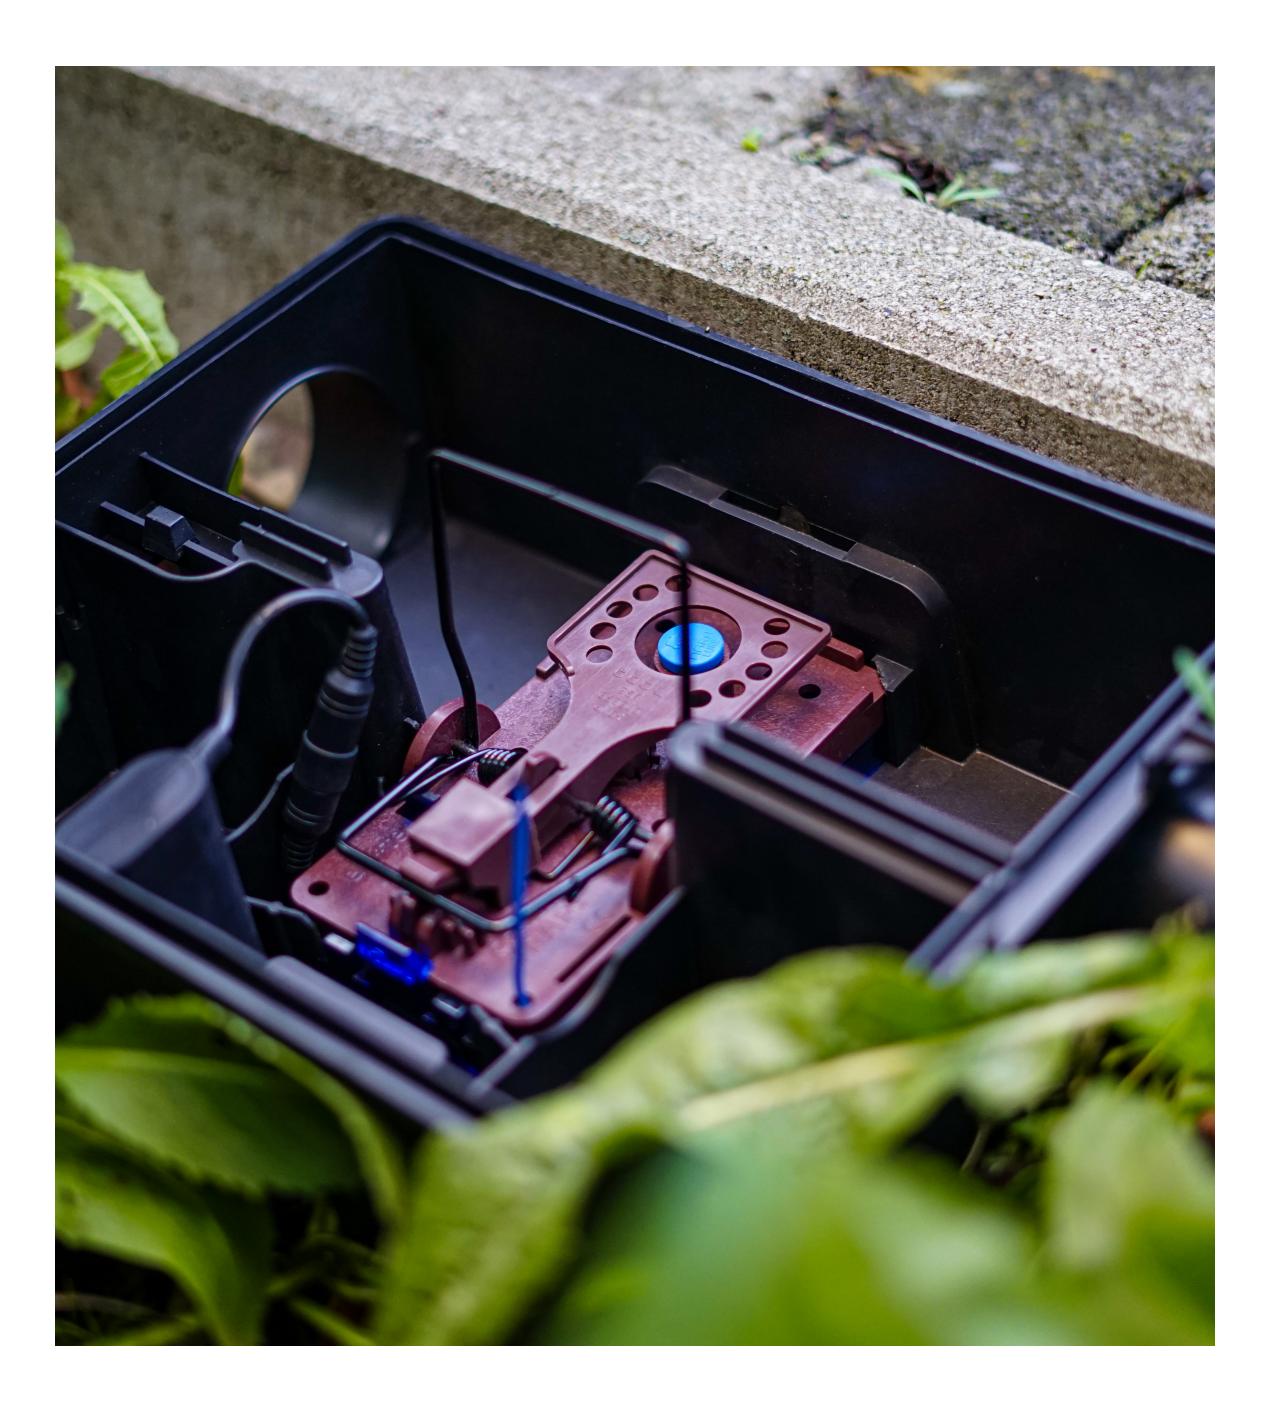

## Runbox "Pro"

## For the walking routes

Mice usually run along the wall and like to go through tunnel traps. The runbox is spacesaving and is the obstacle for the mouse. No matter from which side the mouse enters; a catch is almost guaranteed.

The Runbox Pro is prepared for the use of 2 mousetraps (e.g. Gorilla Traps® mousetraps) and for our eMitter® Indoor Rocker.