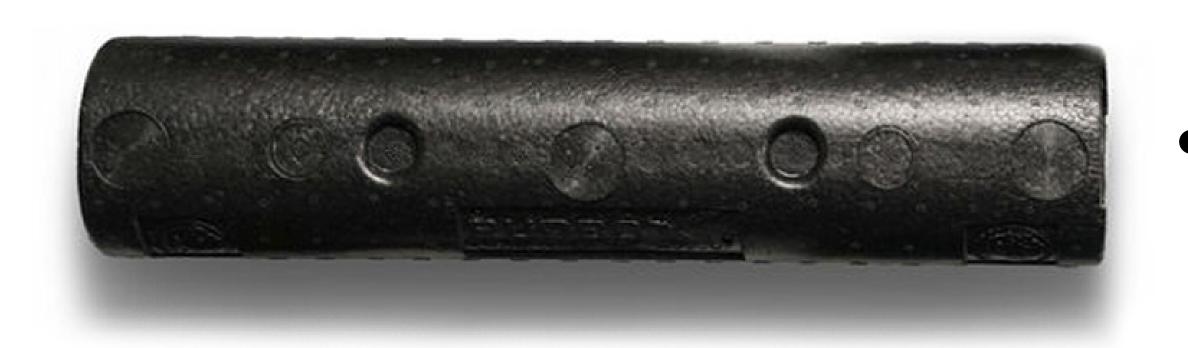

## Vanguard

### Station for rat traps

Our Vanguard Rat Station is the perfect complement to your rat traps (e.g. Gorilla Traps® Rat Trap) and offers plenty of space for monitoring equipment. For security, the station is lockable with a universal key, so pets and children are protected.

You only need one key for all Vanguard stations.