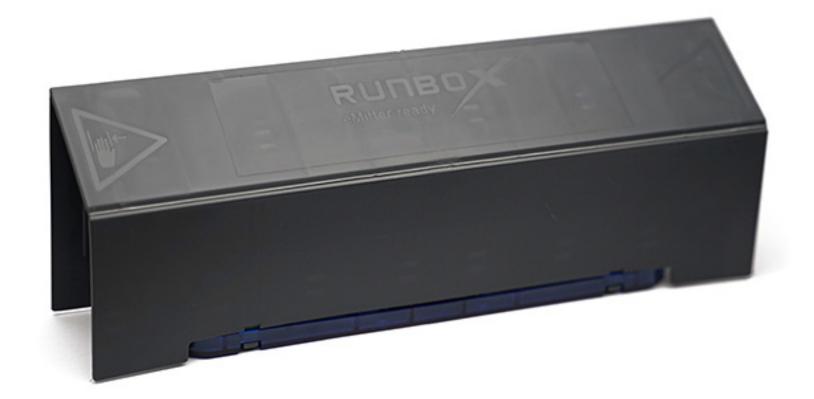

## Runbox "Pro"

## For the walking routes

Mice usually run along the wall and like to go through tunnel traps. The runbox is spacesaving and is the obstacle for the mouse. No matter from which side the mouse enters; a catch is almost guaranteed.

The Runbox Pro is prepared for the use of 2 mousetraps (e.g. Gorilla Traps® mousetraps) and for our eMitter® Indoor Rocker.