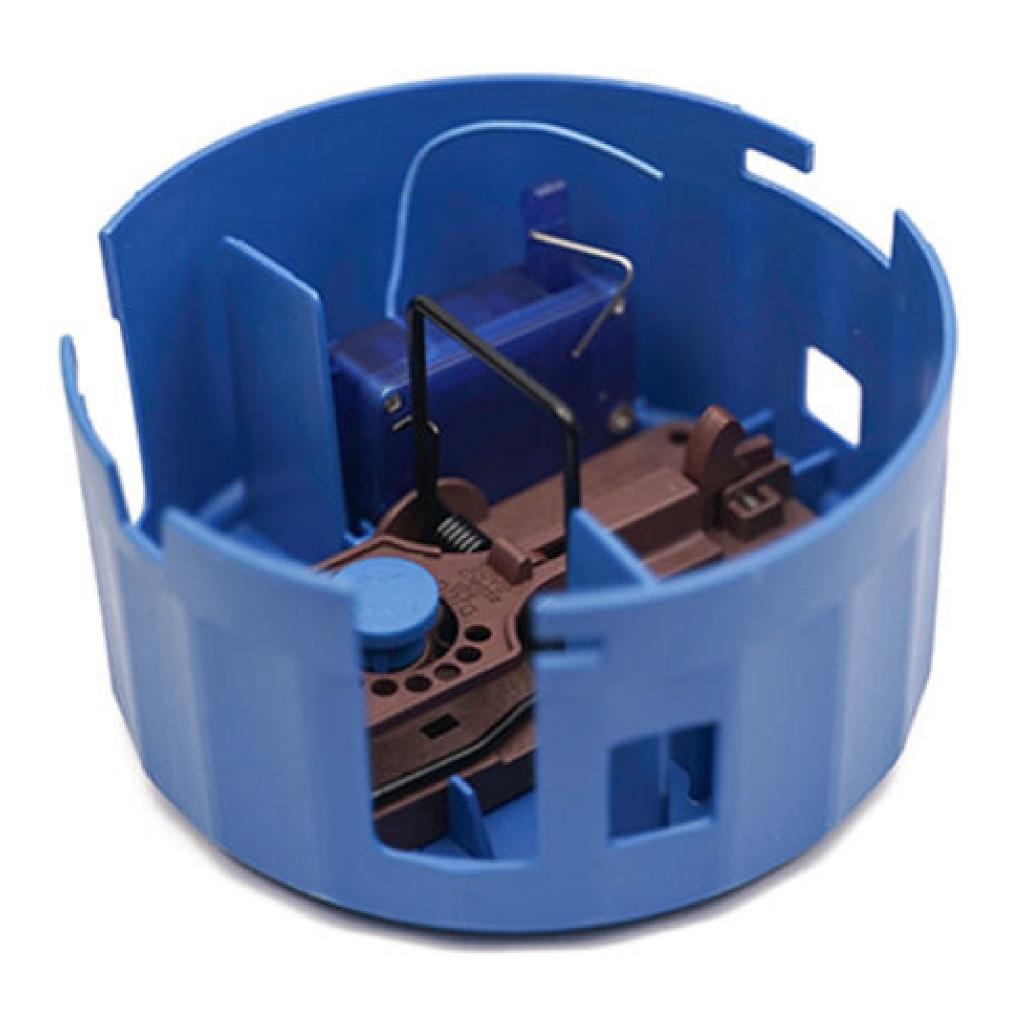

## Snapbox

## Single station for mousetraps

Our Snapbox mouse station is the perfect addition to your mousetraps (e.g. Gorilla Traps® mousetrap) and offers plenty of space for monitoring equipment. For security, the station is lockable with a universal key, so pets and children are protected. You only need one key for all Snapbox stations.