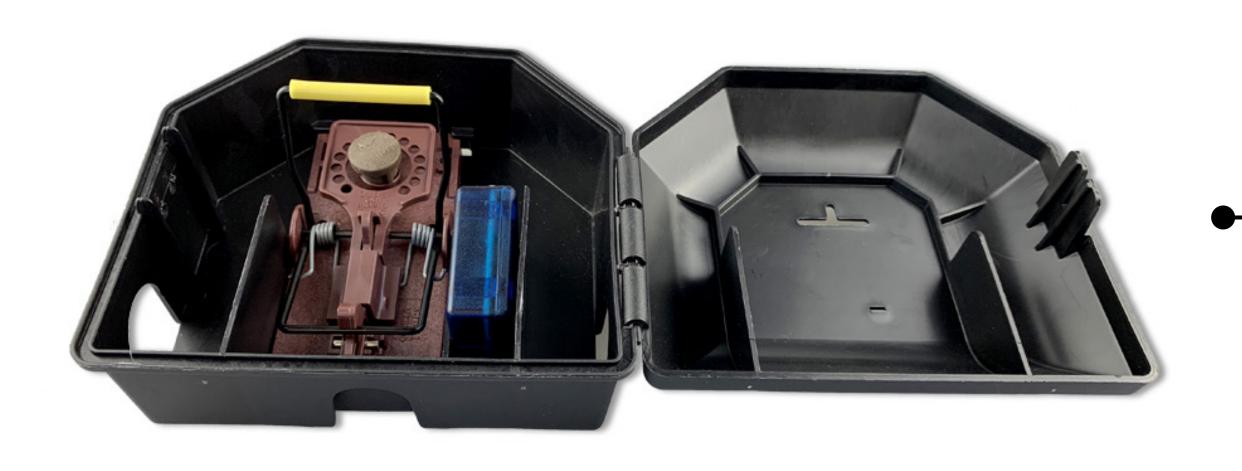

## Single station for mousetraps

Our Snapbox mouse station is the perfect addition to your mousetraps (e.g. Gorilla Traps® mousetrap) and offers plenty of space for monitoring equipment. For security, the station is lockable with a universal key, so pets and children are protected. You only need one key for all Snapbox stations.