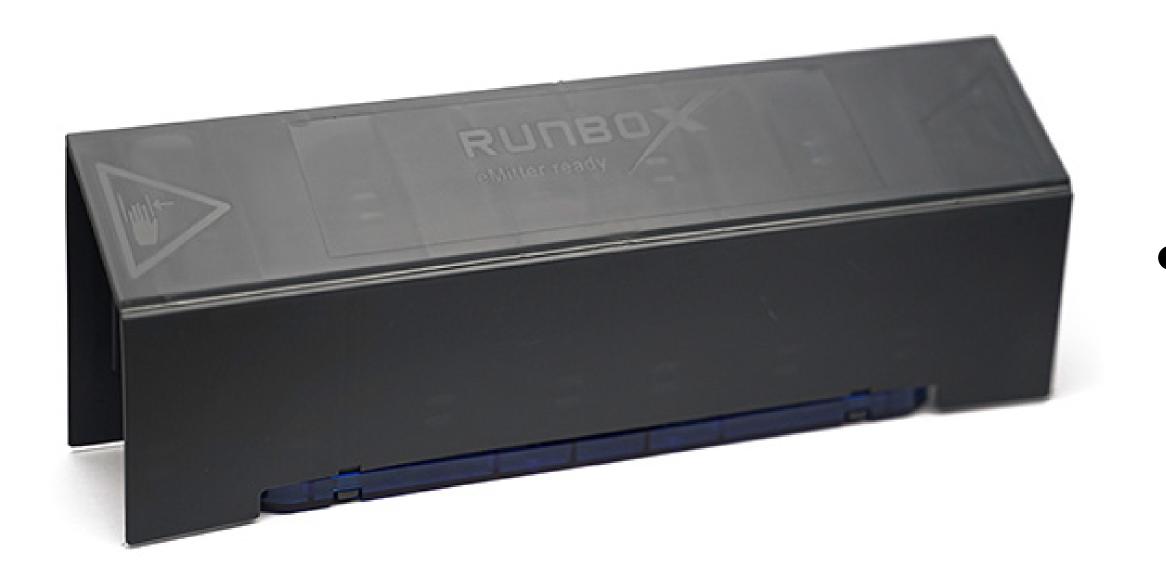

## Runbox "Pro"

## For the walking routes

Mice usually run along the wall and like to go through tunnel traps. The runbox is spacesaving and is the obstacle for the mouse. No matter from which side the mouse enters; a catch is almost guaranteed.

The Runbox Pro is prepared for the use of 2 mousetraps (e.g. Gorilla Traps® mousetraps) and for our eMitter® Indoor Rocker.