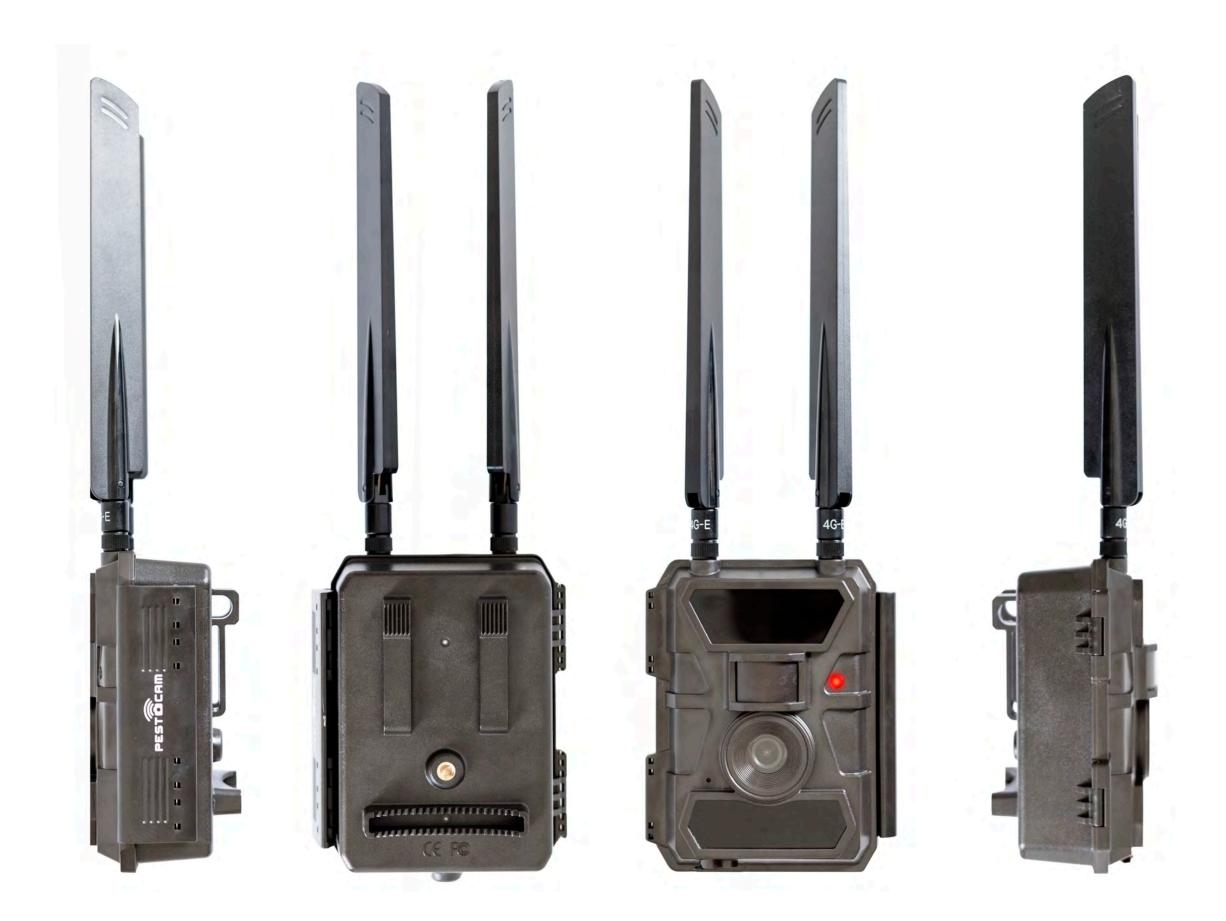

## Technical specifications

- built-in 2.0" TFT colour screen
- USB connection

- TV-out
- A maximum of 5 images are sent to the app every day. The PestCam saves additional pictures and videos locally.

- The locally stored photos have a resolution of 3264 x 2448 pixels.
   The photos that are transferred to the app have a smaller resolution, as they are only preview pictures.
- videos: HD-720P (colour in daytime operation, S / W in night operation)

- weight: approx. 290 g (incl. batteries)
- reaction time / trigger speed 0.4 seconds

- audio: enables the recording of sounds
- data in the picture: date, time, temperature, moon phase and battery

- app and online monitoring of the battery and last "keep alive"
- size: height: 14 cm, width: 6 cm, length: 10 cm 640 x 480 (VGA)