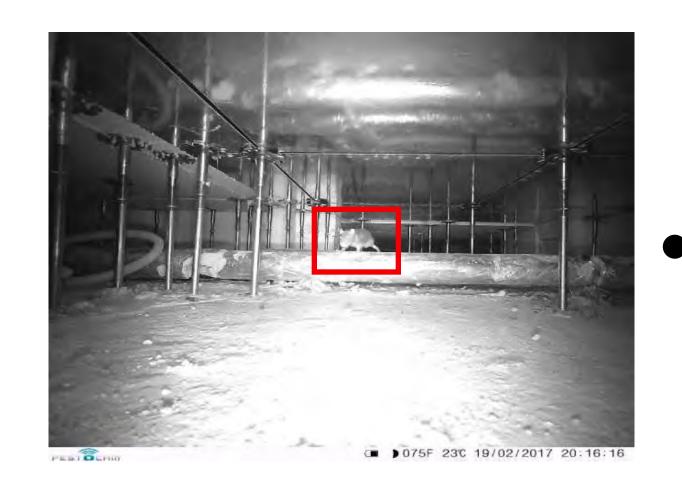

## Some examples on where to use the PestCam

Have a look
inside the
sewage system

Monitor
areas which
are not easy
to access

you have unpleasant visitors

See what
is going on
around your
bait stations