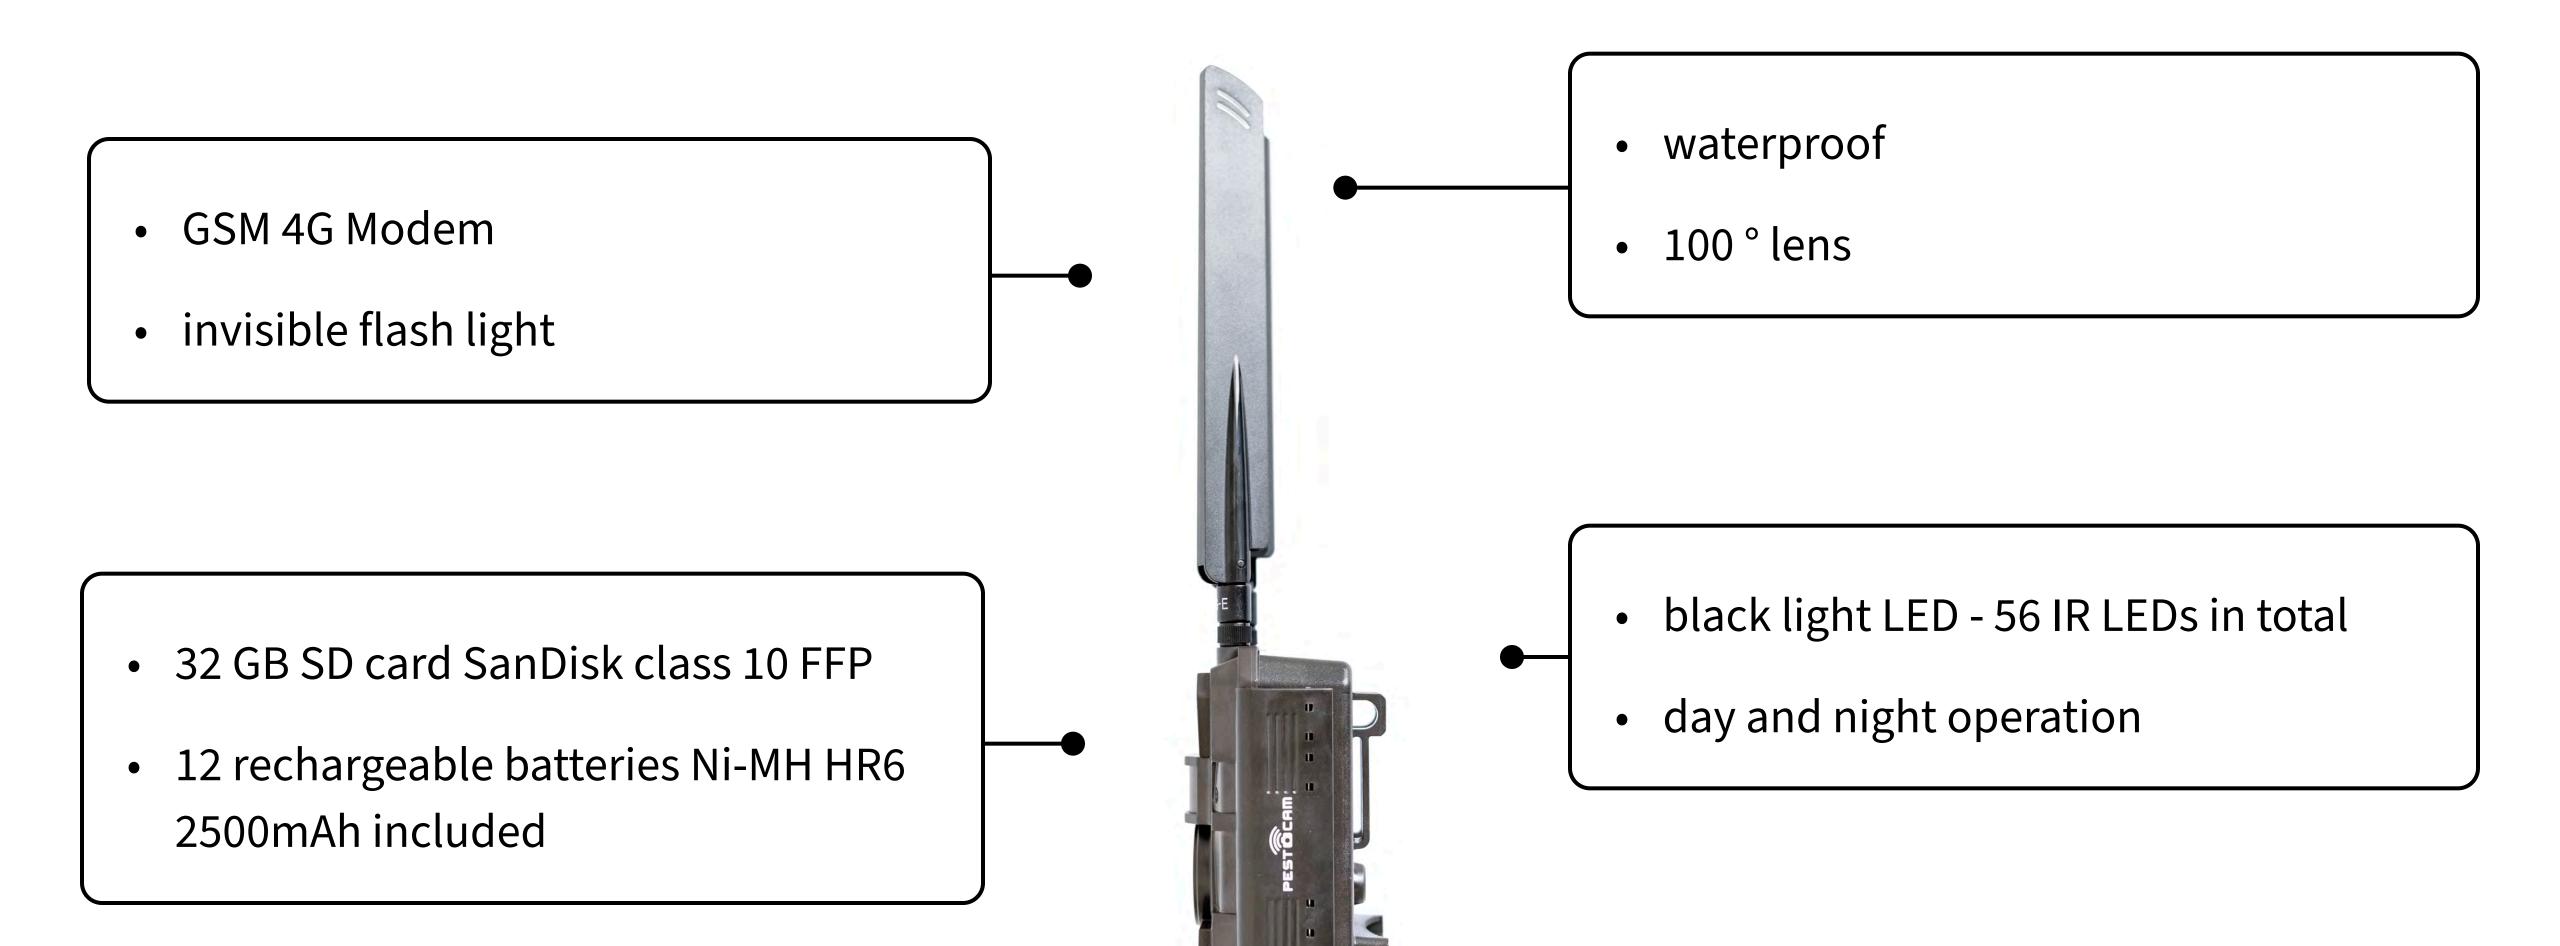

## Technical specifications

- built-in 2.0" TFT colour screen
- USB connection

- TV-out
- A maximum of 5 images are sent to the app every day. The PestCam saves additional pictures and videos locally.

- The locally stored photos have a resolution of 3264 x 2448 pixels.
   The photos that are transferred to the app have a smaller resolution, as they are only preview pictures.
- videos: HD-720P (colour in daytime operation, S / W in night operation)

- weight: approx. 290 g (incl. batteries)
- reaction time / trigger speed 0.4 seconds

- audio: enables the recording of sounds
- data in the picture: date, time, temperature, moon phase and battery

- app and online monitoring of the battery and last "keep alive"
- size: height: 14 cm, width: 6 cm, length: 10 cm 640 x 480 (VGA)

#### Waterproof

The PestCam is waterproof and therefore also suitable for outdoor use.

#### Photos plus videos

You will receive up to 5 photos a day if something moves. The 32GB SD card stores all pictures and in addition to each picture a 20 second video with sound.