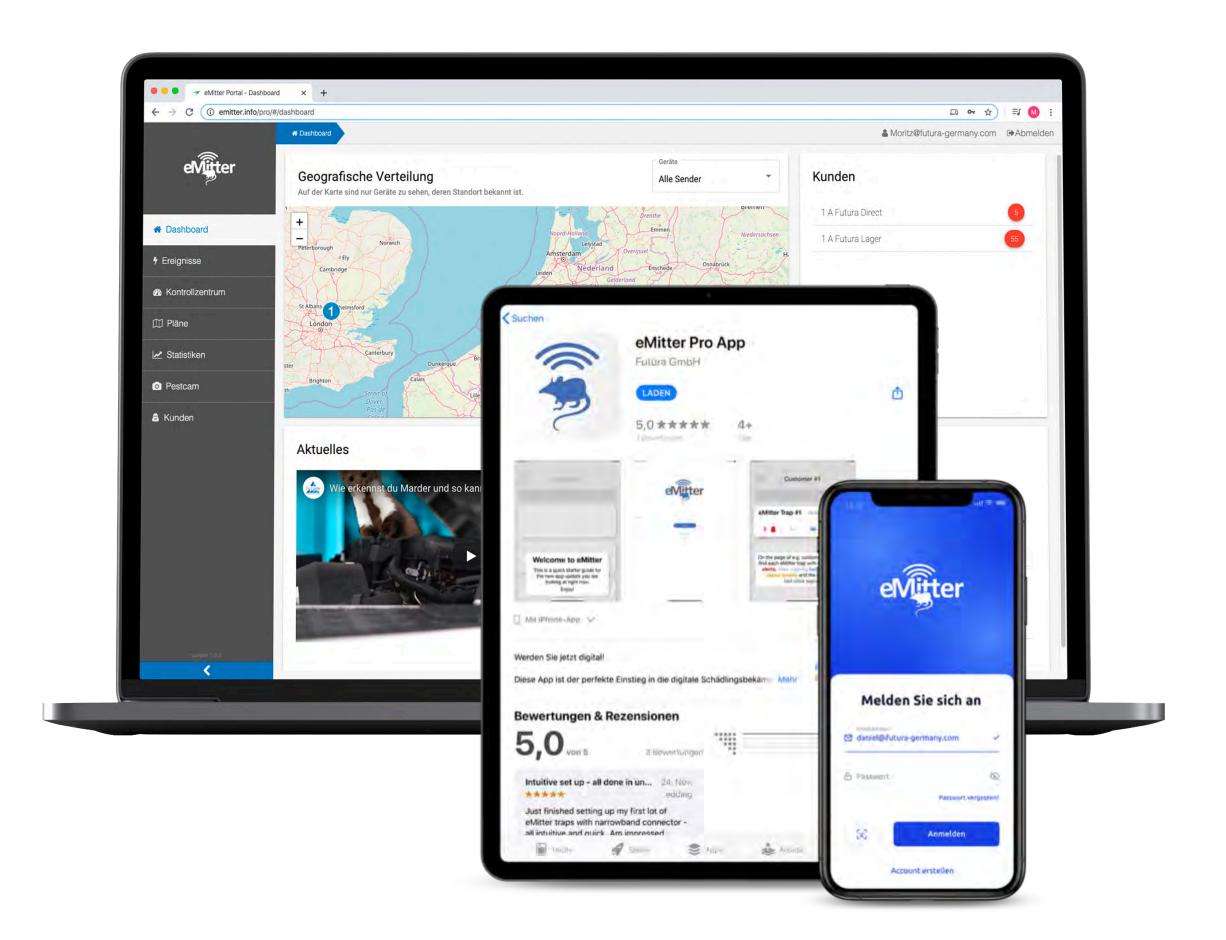

## eMitter® App

#### **Create and manage**

In the central office you can easily create, change and manage all eMitter products.

#### Overview

Keep an overview of all traps, transmitters, routers and controllers installed at your customers.

#### Control

Check anytime and anywhere if anything has changed in your traps.

#### **Photos**

Get pictures taken by the PestCam directly to your smartphone.

## eMitter® online portal

#### Administration, evaluation, statistics

The eMitter® online portal offers everything that high-profile demanding companies expect.

It is characterized above all by its simple operation. Here customers are managed, it's characterized by it's simple use, infestation reports are retrieved, statistics are viewed and much more. The integration of the individual components such as traps and controllers is easily done on site via app.