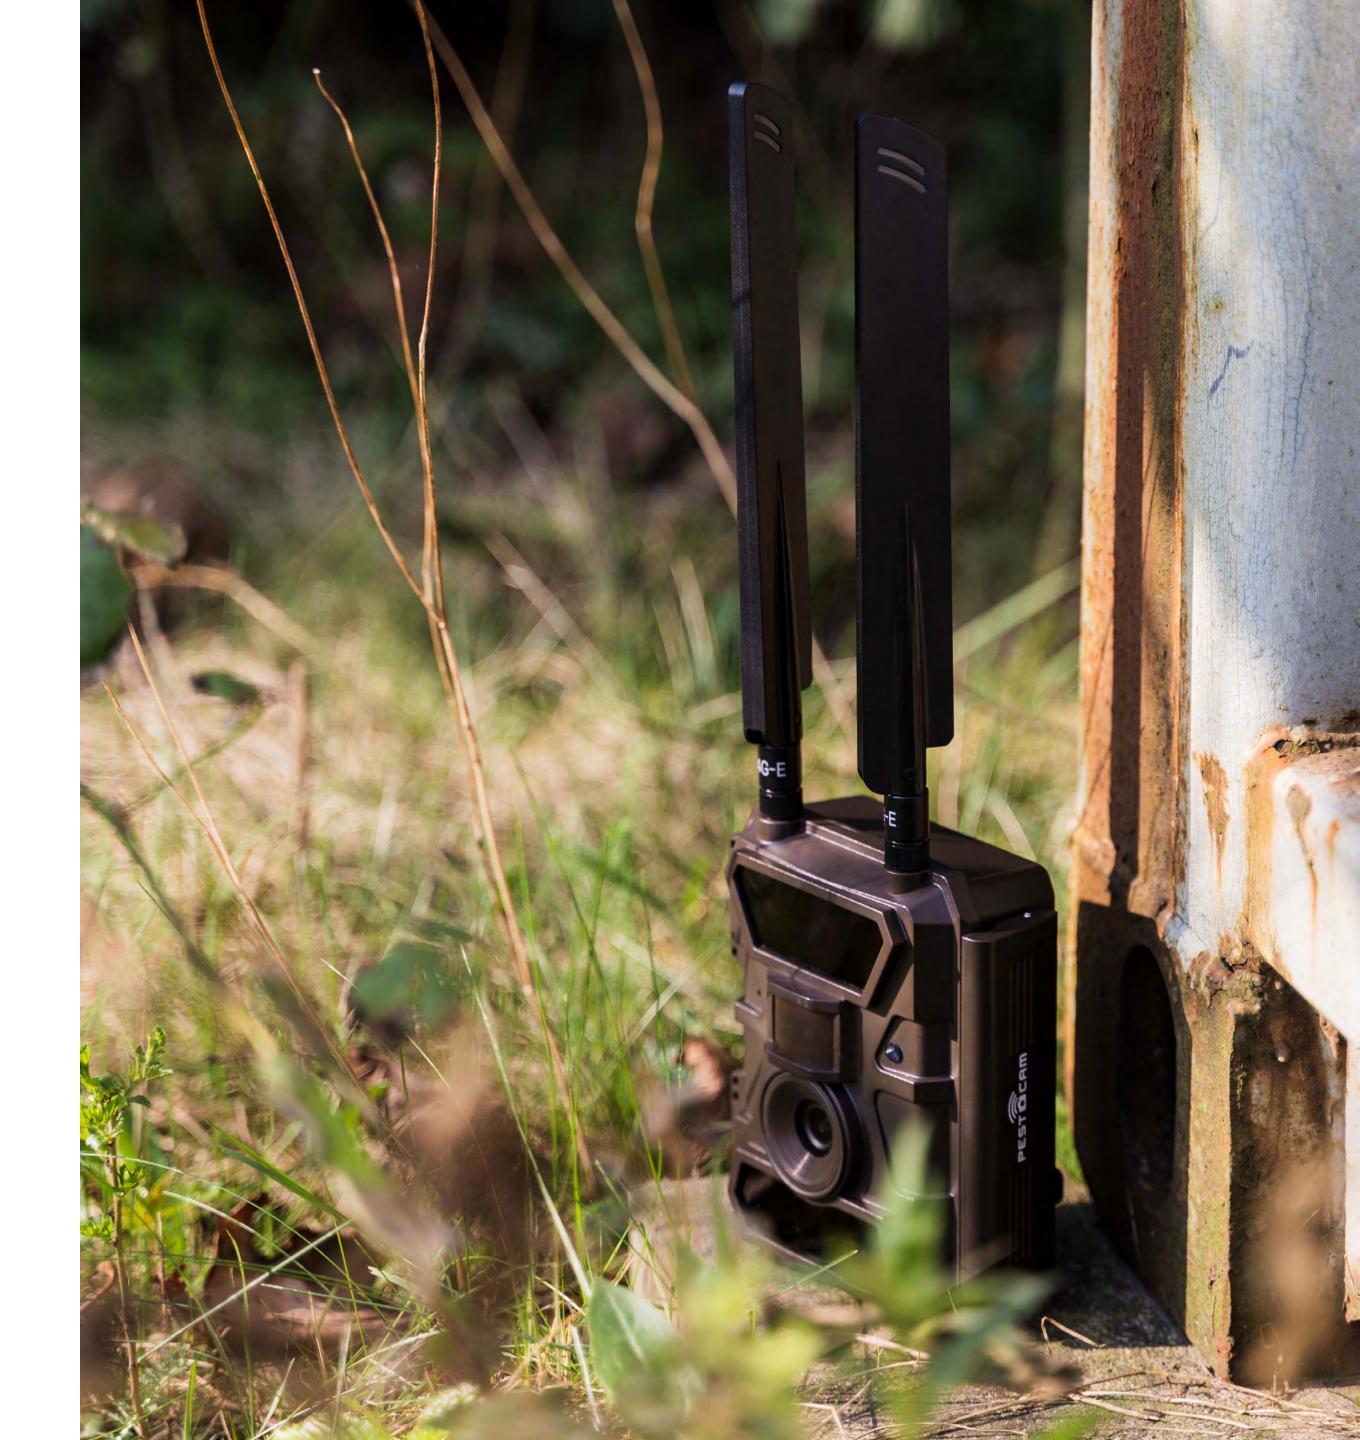

#### Waterproof

The PestCam is waterproof and therefore also suitable for outdoor use.

#### Photos plus videos

You will receive up to 5 photos a day if something moves. The 32GB SD card stores all pictures and in addition to each picture a 20 second video with sound.

#### **Permanent monitoring 24/7**

The eMitter® Pestcam is suitable for continuous operation. However, the built-in timer allows you to switch between day and night operation, deactivating the camera when it is not needed. This saves energy and extends battery life. These are of course rechargeable.