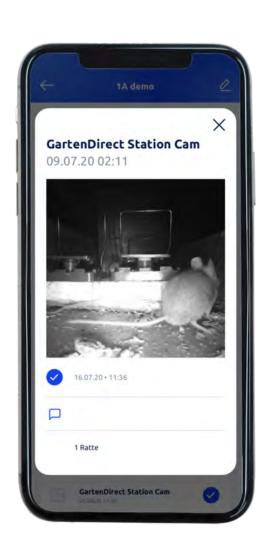

#### **Photos**

Get pictures taken by the PestCam directly to your smartphone.

#### Photos plus videos

You will receive up to 5 photos a day if something moves. The 32GB SD card stores all pictures and in addition to each picture a 20 second video with sound.