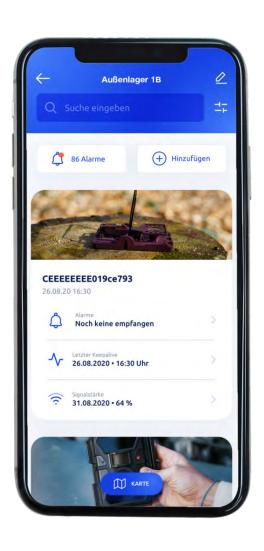

#### **Photos**

Get pictures taken by the PestCam directly to your smartphone.

#### Photos plus videos

You will receive up to 5 photos a day if something moves. The 32GB SD card stores all pictures and in addition to each picture a 20 second video with sound.