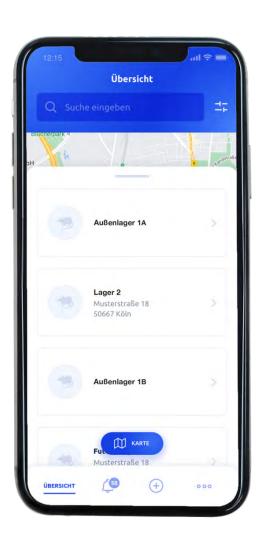

## eMitter® App

#### **Create and manage**

In the central office you can easily create, change and manage all eMitter products.

#### Overview

Keep an overview of all traps, transmitters, routers and controllers installed at your customers.

#### Control

Check anytime and anywhere if anything has changed in your traps.

#### **Photos**

Get pictures taken by the PestCam directly to your smartphone.