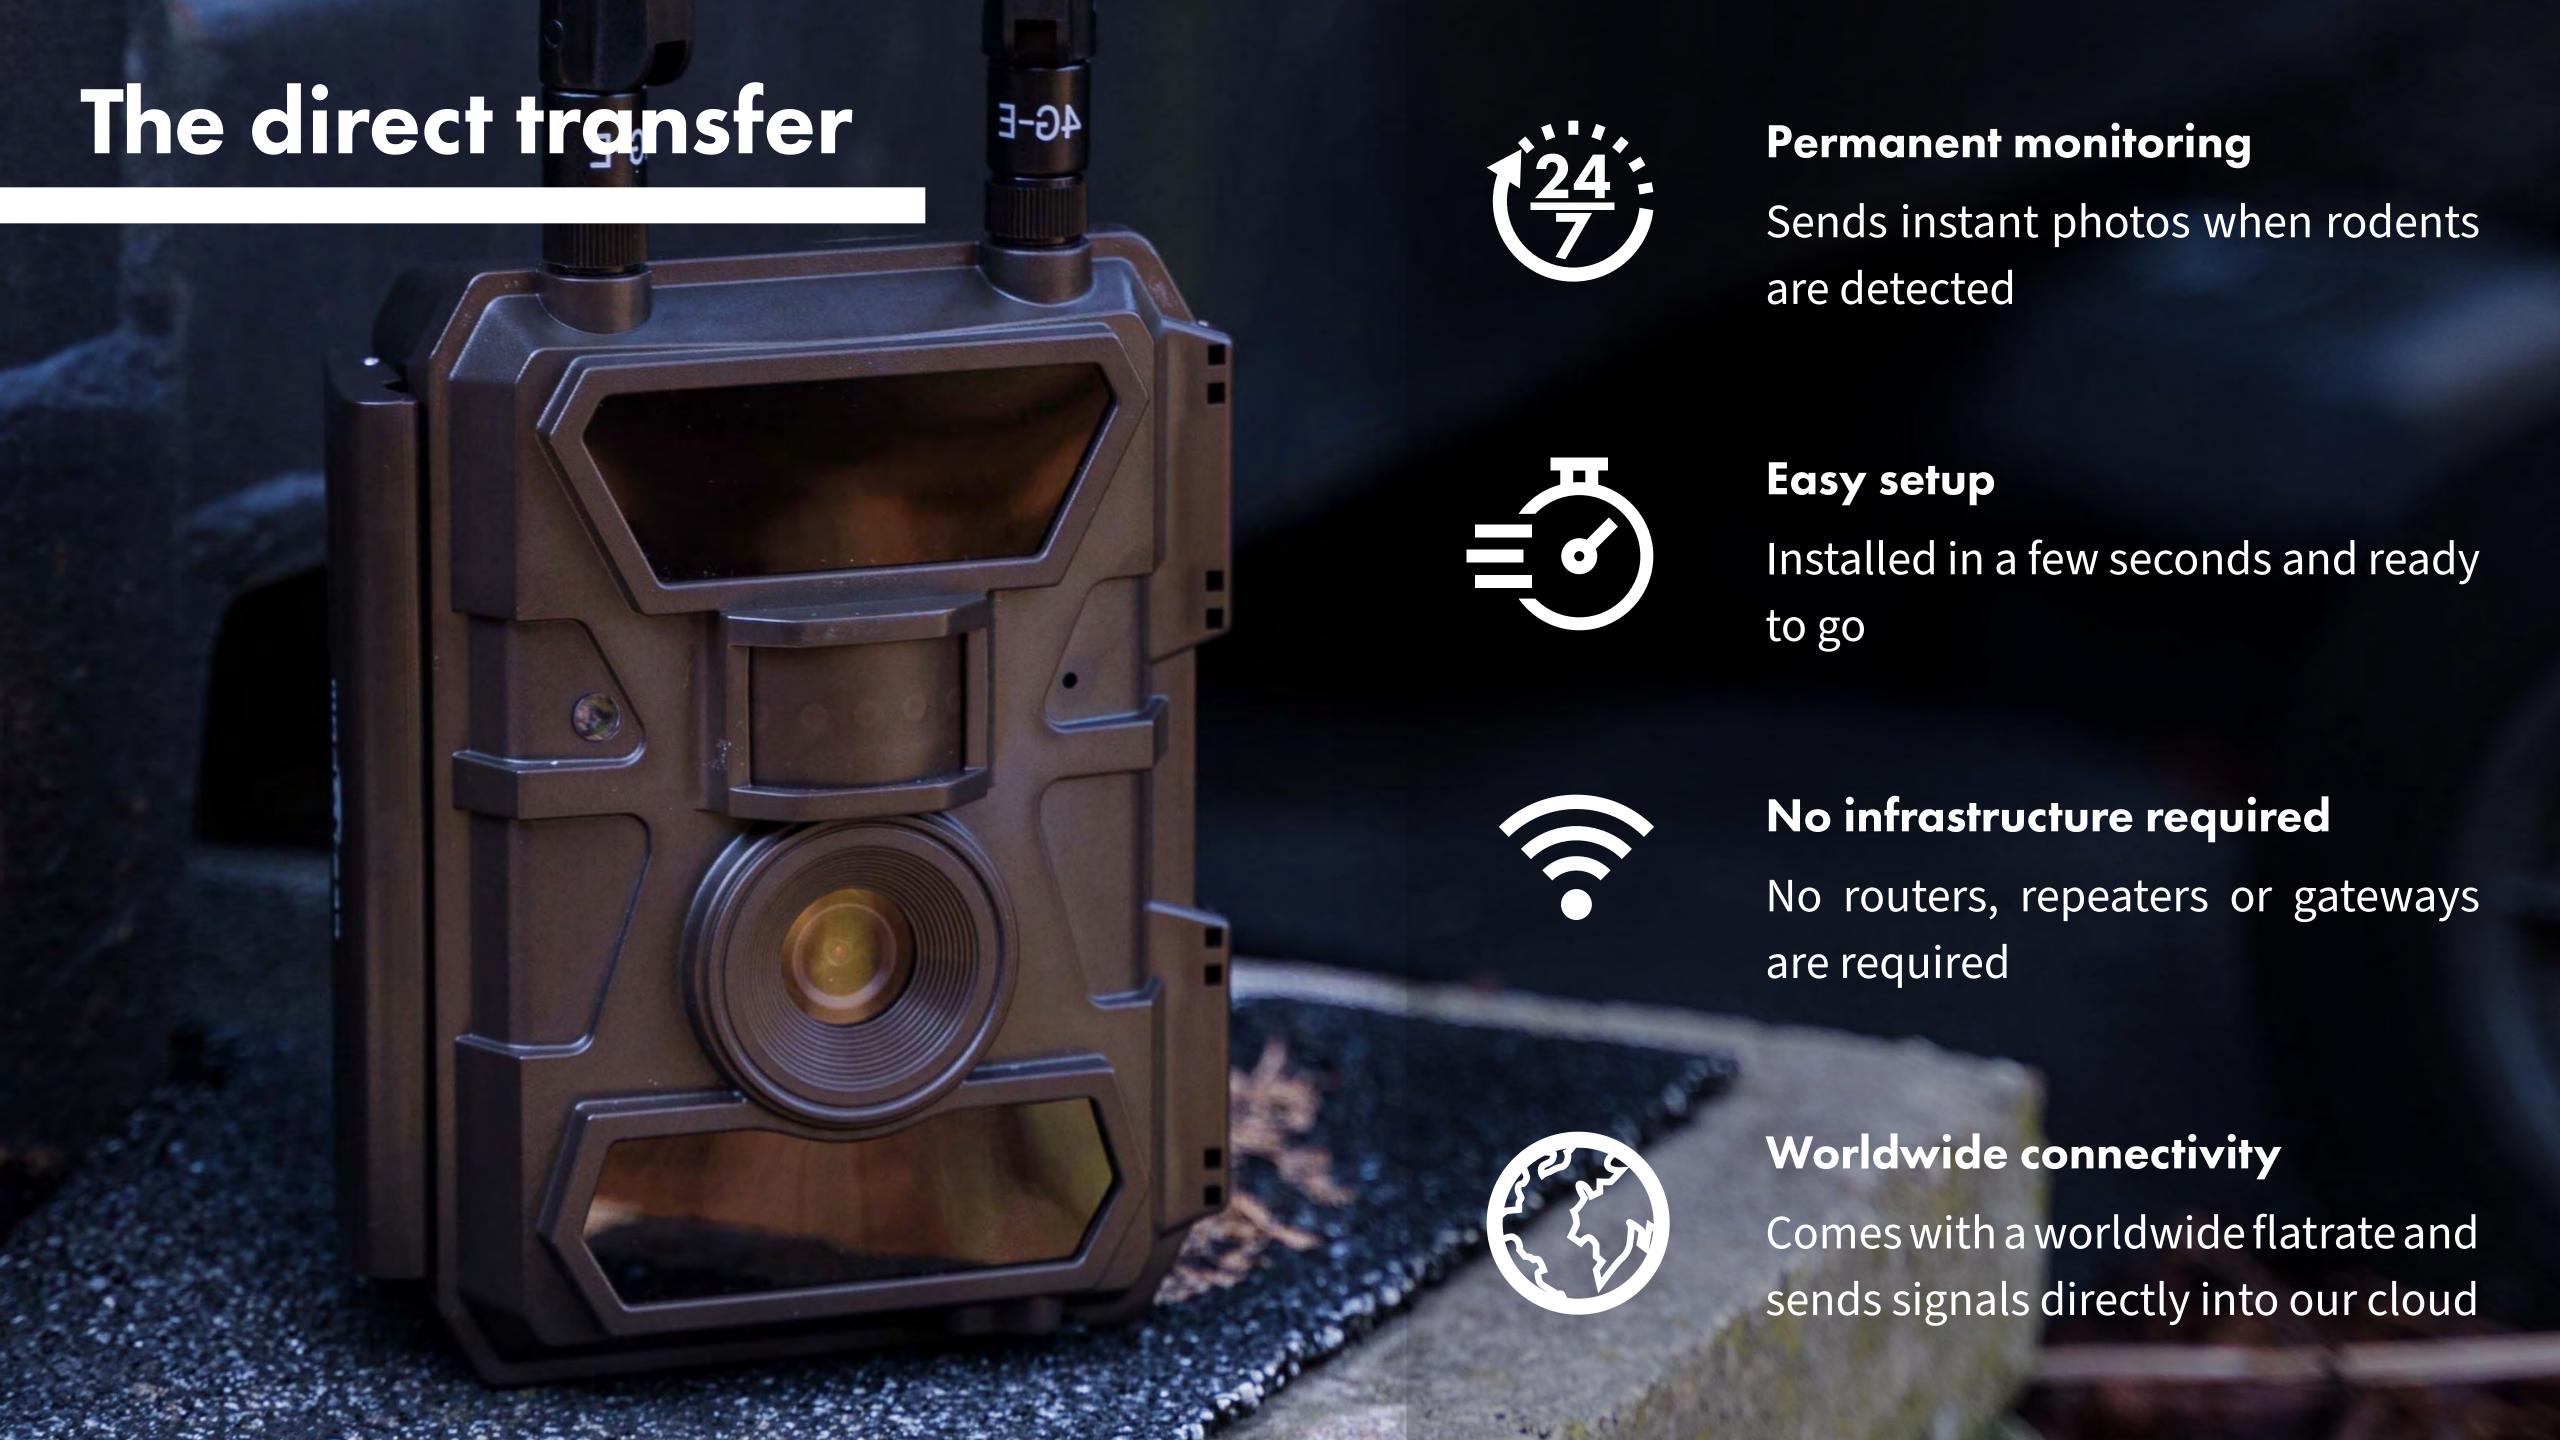

#### **Permanent monitoring 24/7**

The eMitter® Pestcam is suitable for continuous operation. However, the built-in timer allows you to switch between day and night operation, deactivating the camera when it is not needed. This saves energy and extends battery life. These are of course rechargeable.

#### Waterproof

The PestCam is waterproof and therefore also suitable for outdoor use.

#### Photos plus videos

You will receive up to 5 photos a day if something moves. The 32GB SD card stores all pictures and in addition to each picture a 20 second video with sound.