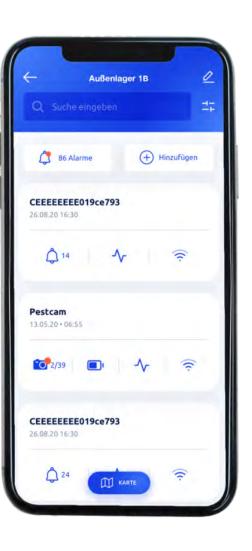

#### Overview

Keep an overview of all traps, transmitters, routers and controllers installed at your customers.

#### Control

Check anytime and anywhere if anything has changed in your traps.