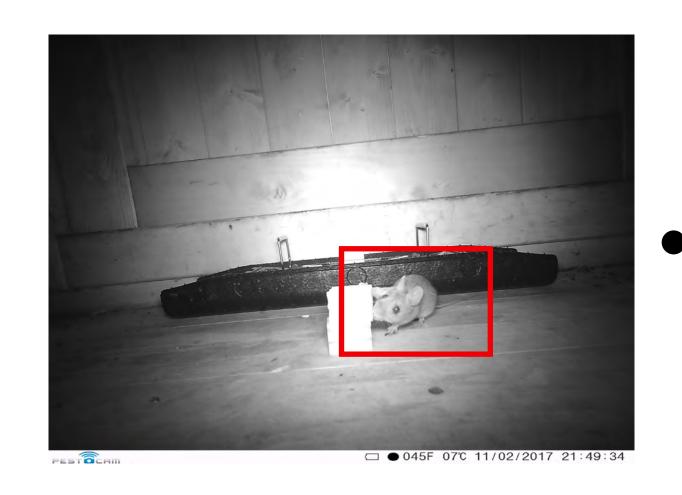

## Some examples on where to use the PestCam

Have a look
inside the
sewage system

Monitor
areas which
are not easy
to access

you have unpleasant visitors

See what
is going on
around your
bait stations