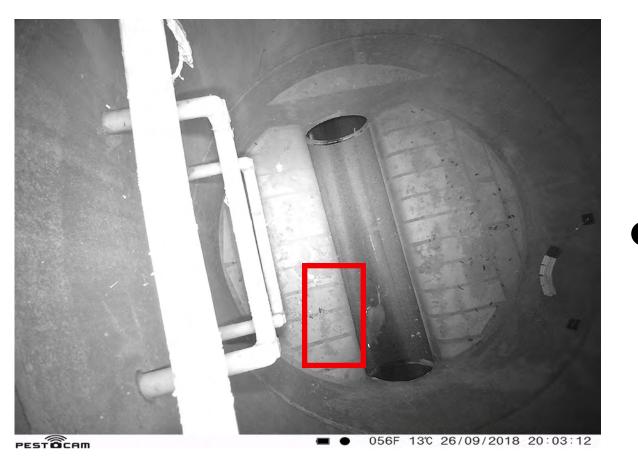

## Some examples on where to use the PestCam

Have a look
inside the
sewage system

Monitor
areas which
are not easy
to access

you have unpleasant visitors

See what
is going on
around your
bait stations