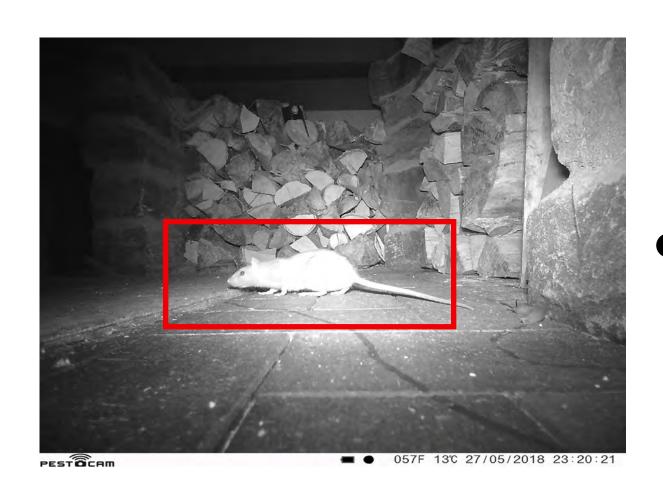

## Some examples on where to use the PestCam

Have a look
inside the
sewage system

Monitor
areas which
are not easy
to access

you have unpleasant visitors

See what
is going on
around your
bait stations