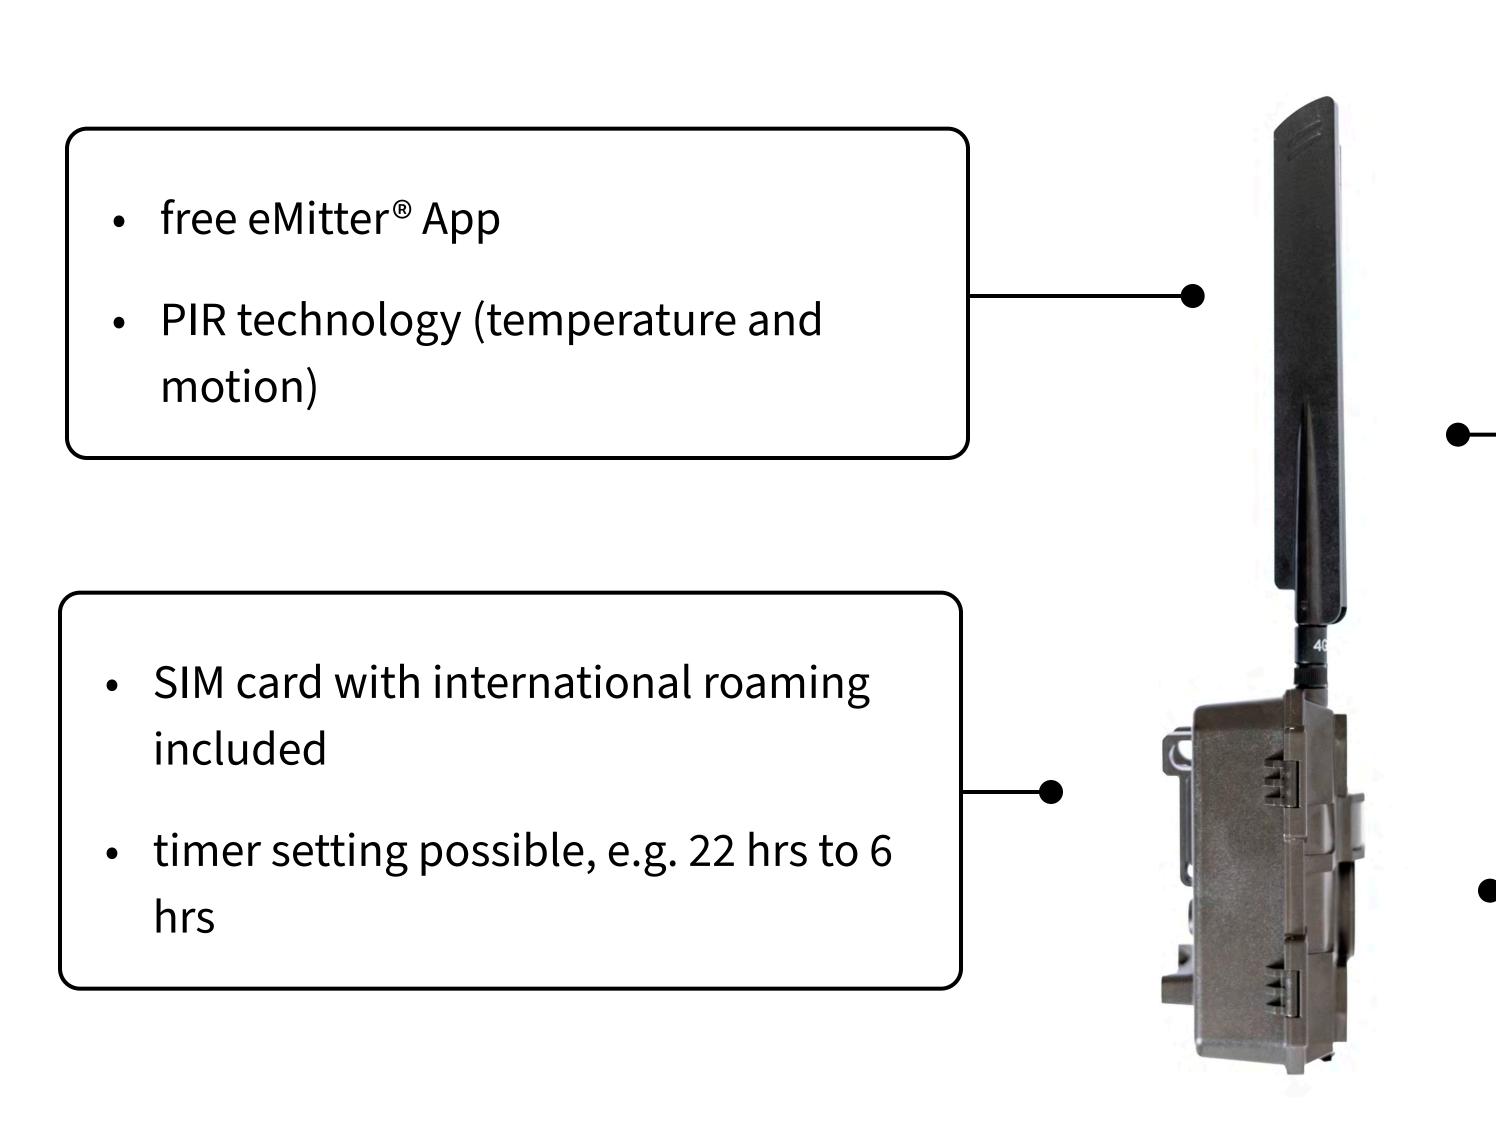

### The most important features

24 hours surveillance

suitable for outdoor use

full integration into the eMitter® Pro app

incl. SIM and SD card

duration of support is selectable from one to three years

#### **Permanent monitoring 24/7**

The eMitter® Pestcam is suitable for continuous operation. However, the built-in timer allows you to switch between day and night operation, deactivating the camera when it is not needed. This saves energy and extends battery life. These are of course rechargeable.

#### Administration, evaluation, statistics

The eMitter® online portal offers everything that high-profile demanding companies expect.

It is characterized above all by its simple operation. Here customers are managed, it's characterized by it's simple use, infestation reports are retrieved, statistics are viewed and much more. The integration of the individual components such as traps and controllers is easily done on site via app.