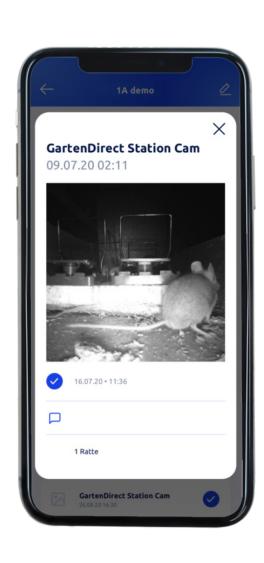

#### **Photos**

Get pictures taken by the PestCam directly to your smartphone.

#### Control

Check anytime and anywhere if anything has changed in your traps.