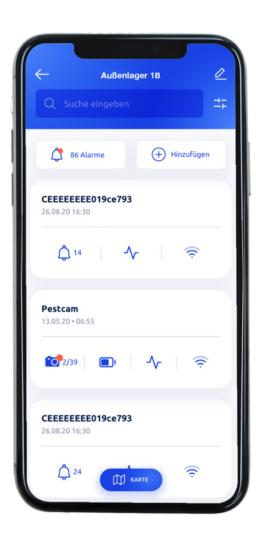

#### **Photos**

Get pictures taken by the PestCam directly to your smartphone.

#### Find online

- statistics
- easy management of thousands of traps
- user management (client, PCO, manager etc.)
- FAQs