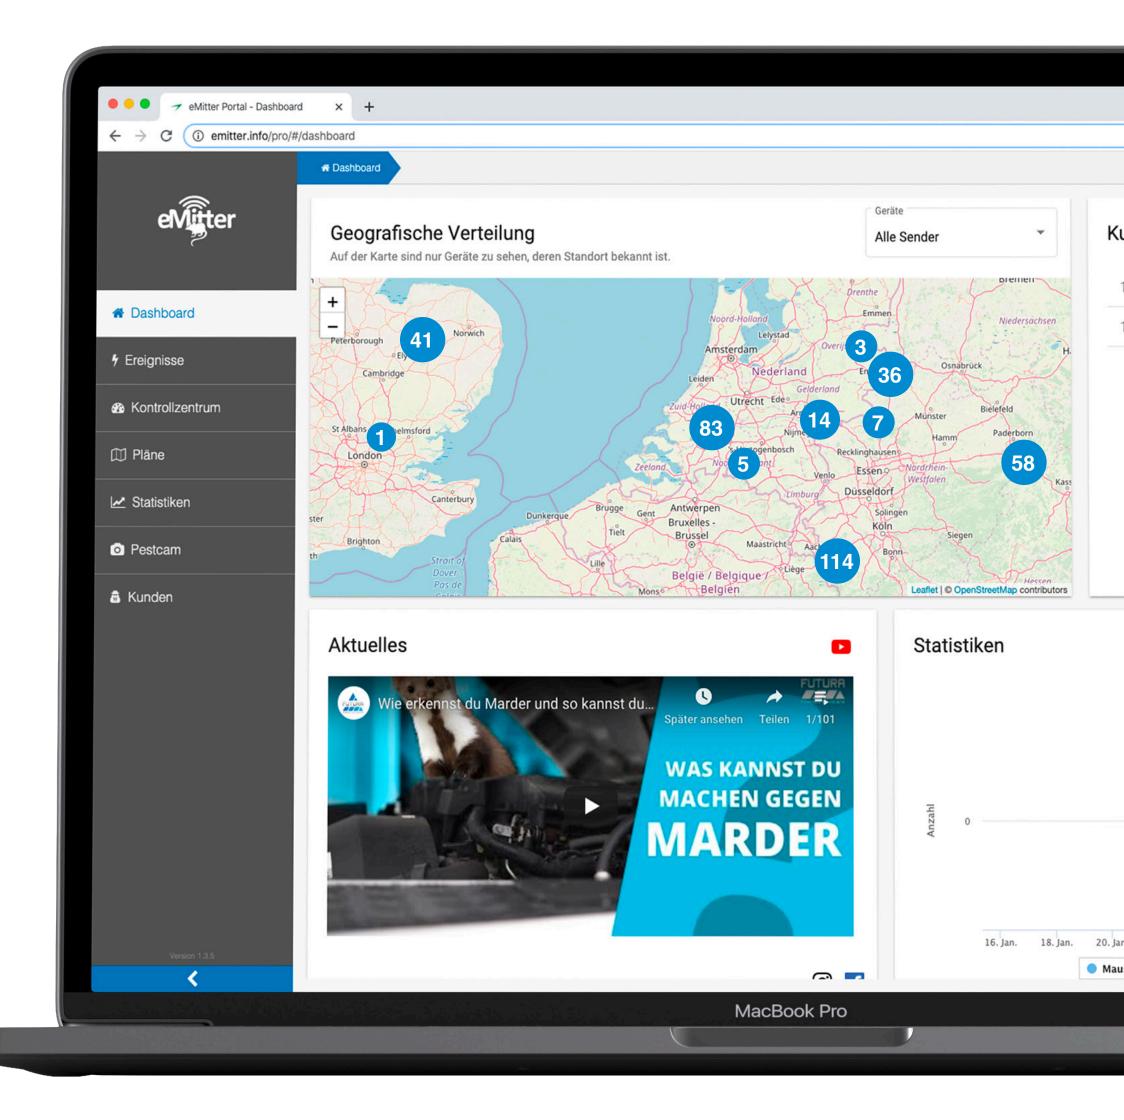

### Traps automatically share their locations

So you can keep track of where they are, even on the largest production sites

#### Daily alive signals contain:

- heart-beat signal 24/7
- signal power control
- status update of traps

#### Find online

- statistics
- easy management of thousands of traps
- user management (client, PCO, manager etc.)
- FAQs