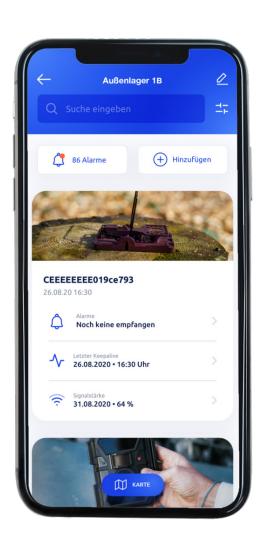

#### Control

Check anytime and anywhere if anything has changed in your traps.

### Traps automatically share their locations

So you can keep track of where they are, even on the largest production sites

#### Daily alive signals contain:

- heart-beat signal 24/7
- signal power control
- status update of traps