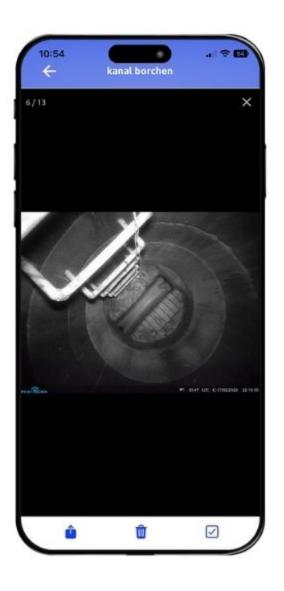

### Manage pictures

Save images of exact Trap locations for proper site management and save images of catches online or via app for documentation purposes.