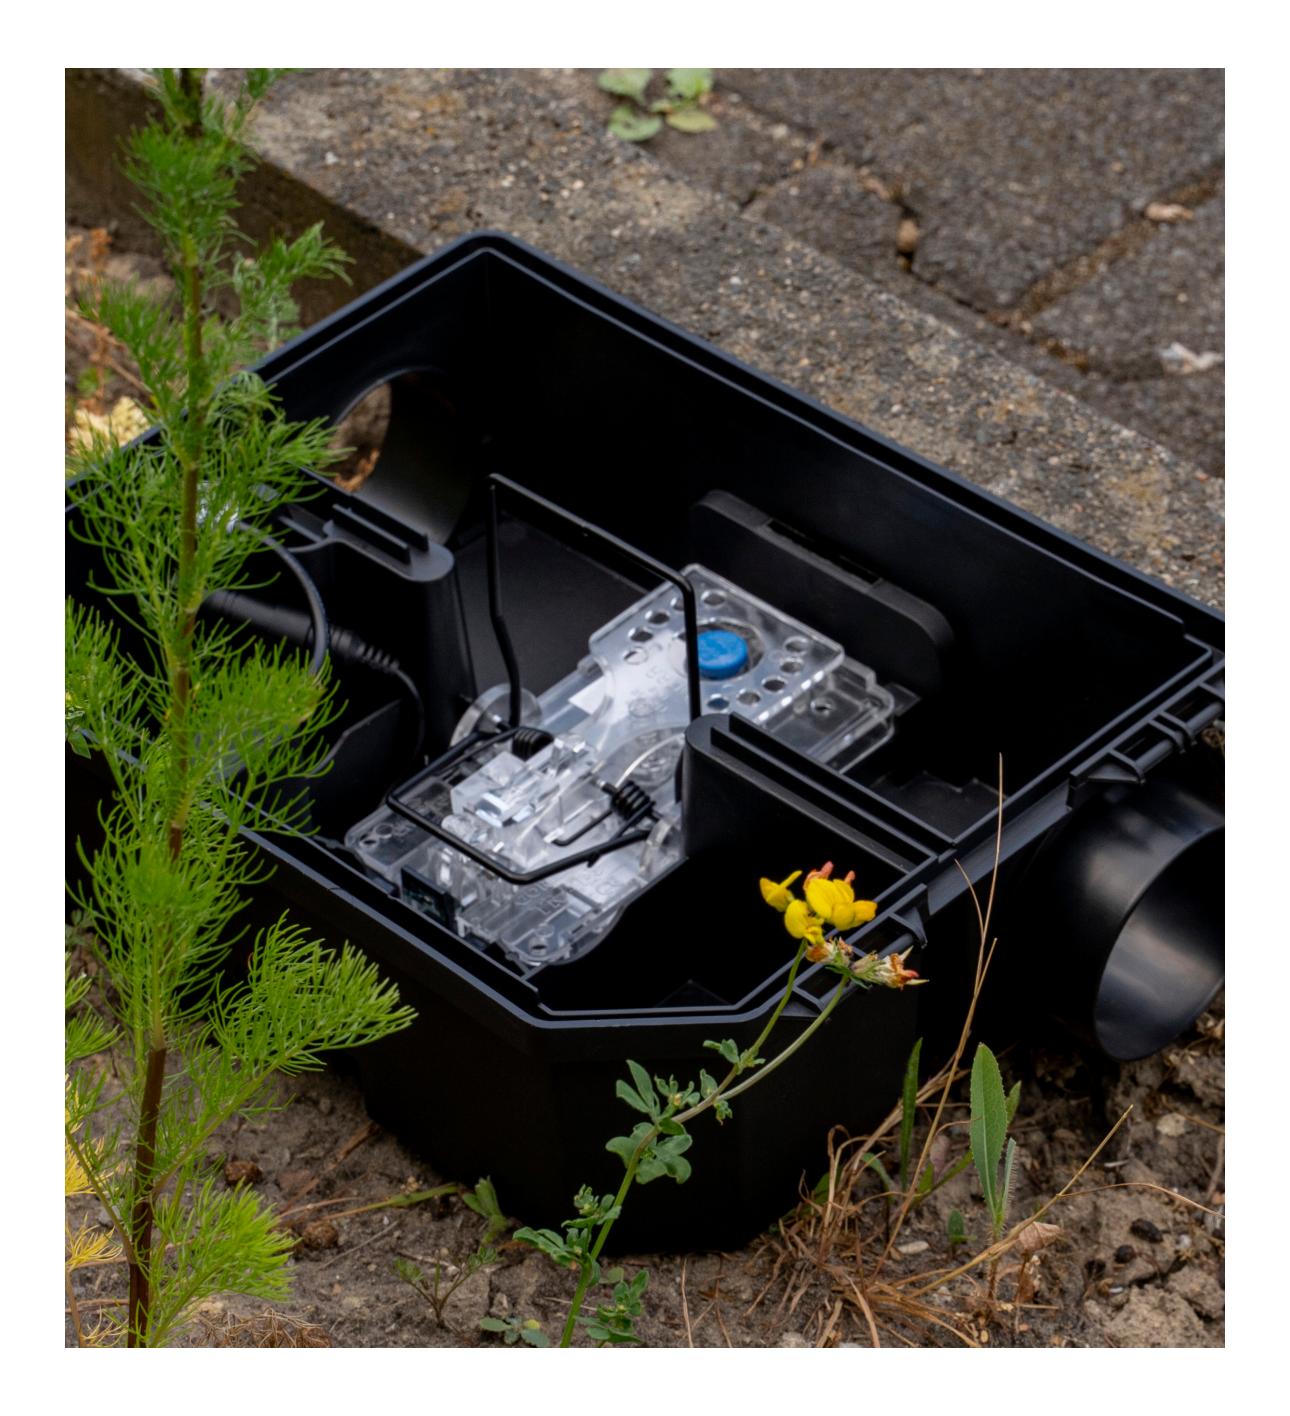

### eMitter® Direct 2.0

100% made in Germany

futura-germany.com

### The direct transfer

### Built for all scenarios

The eMitter Direct 2.0 is our evolution of the eMitter Outdoor Direct and comes with improved radio technology such as NB-IoT and LTE-M (CAT-M1) developed specifically for the industry. The entire trap is designed and manufactured to the highest quality standards so it can be used in all weather conditions around the globe.

Paired with our human Gorilla Traps, you get a robust and effective trapping system for your pest control business.

### Long battery life

The rechargable batteries last up to 5 – 6 years

### **IP 69 Protection**

Protected against all weather conditions