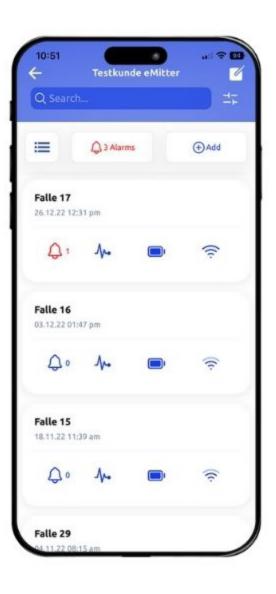

#### **Overview**

All traps are visible in a preview image in the app with current status, but also as a clear tile view and distinguishable between:

Catch, No Catch, Movement Alarm and more.

#### Find online

- statistics
- easy management of thousands of traps
- user management (client, PCO, manager etc.)
- FAQs