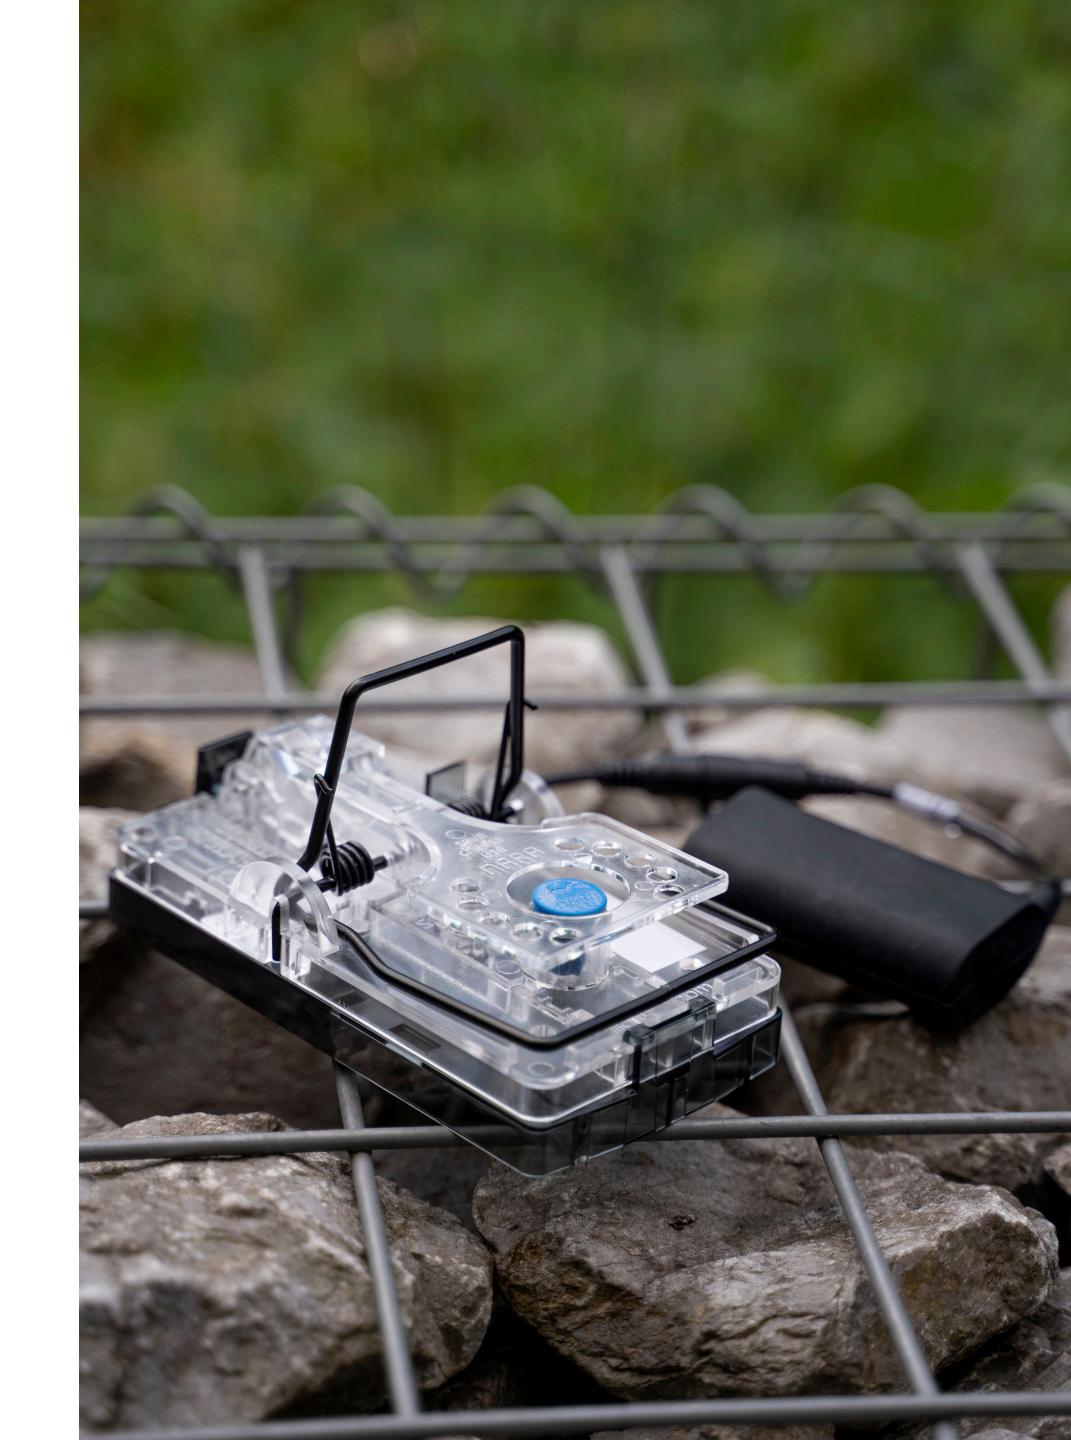

### Built for all scenarios

The eMitter Direct 2.0 is our evolution of the eMitter Outdoor Direct and comes with improved radio technology such as NB-IoT and LTE-M (CAT-M1) developed specifically for the industry. The entire trap is designed and manufactured to the highest quality standards so it can be used in all weather conditions around the globe.

Paired with our human Gorilla Traps, you get a robust and effective trapping system for your pest control business.

### **IP 69 Protection**

Protected against all weather conditions