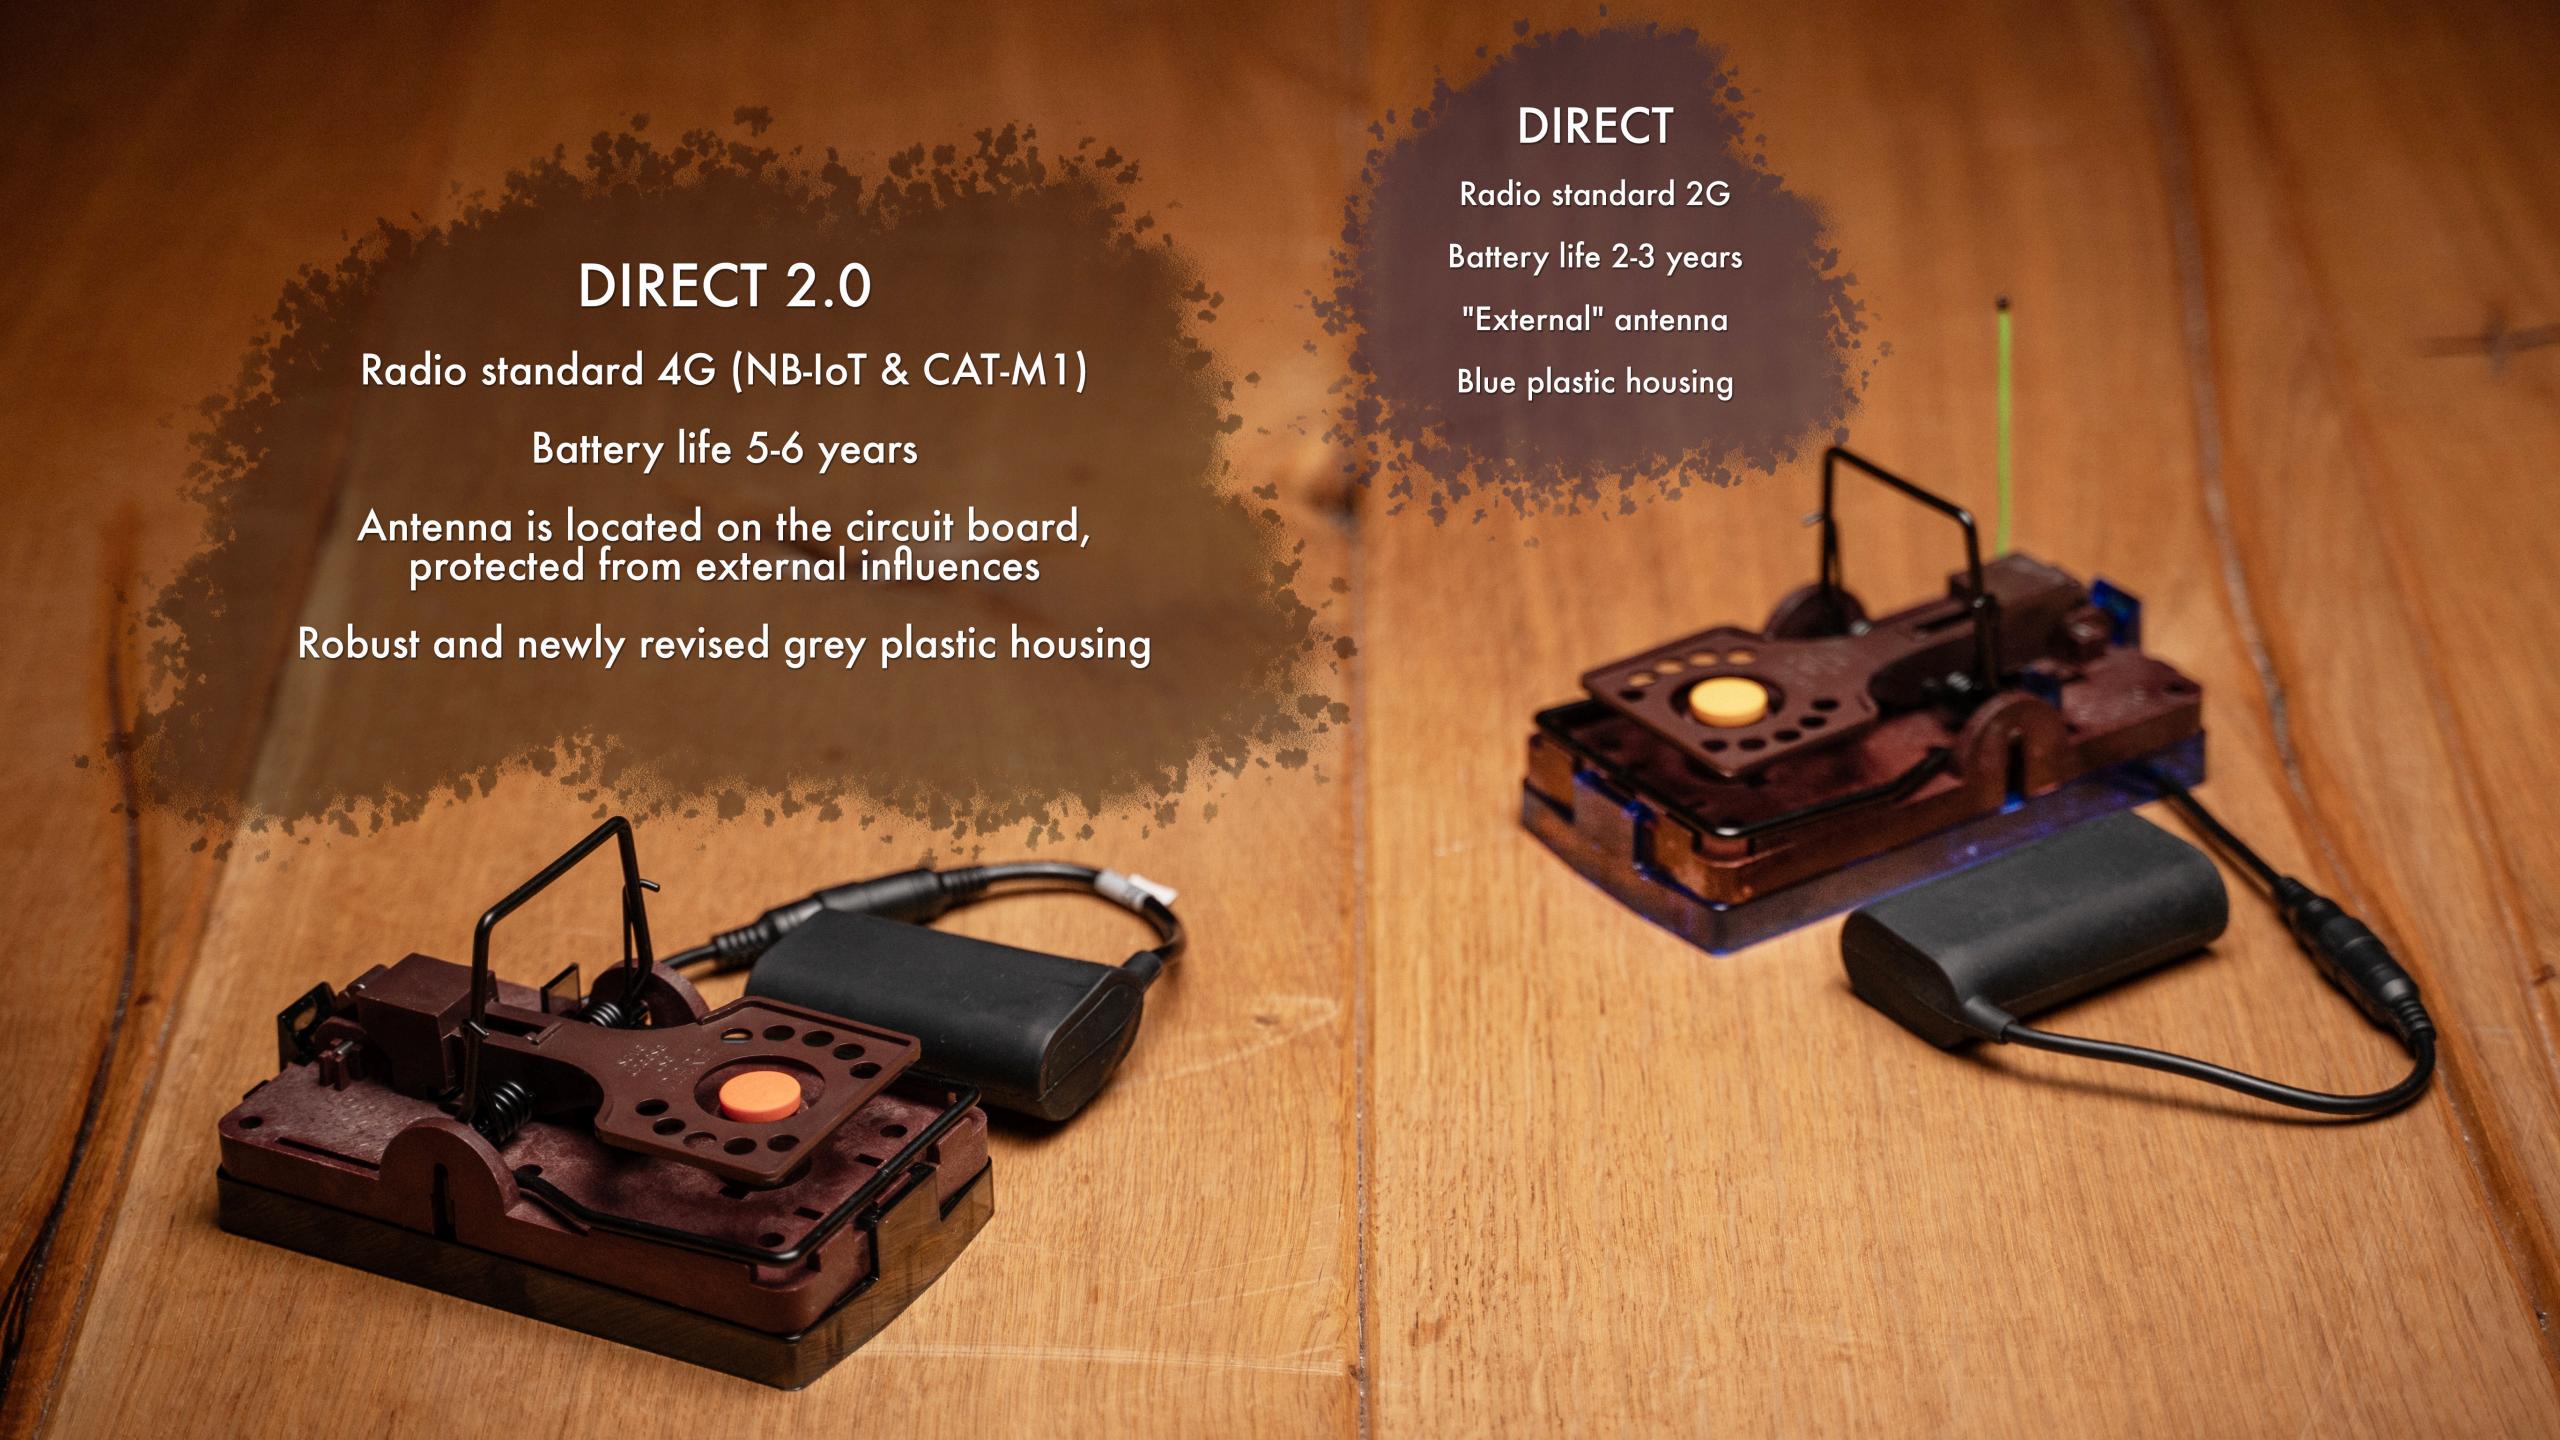

### Worldwide connectivity

Has an integrated SIM card and transmits, via the latest radio standards NB-IoT and LTE-M (CAT-M1), signals directly to our cloud.

### Built for all scenarios

The eMitter Direct 2.0 is our evolution of the eMitter Outdoor Direct and comes with improved radio technology such as NB-IoT and LTE-M (CAT-M1) developed specifically for the industry. The entire trap is designed and manufactured to the highest quality standards so it can be used in all weather conditions around the globe.

### Long battery life

The rechargable batteries last up to 5 – 6 years