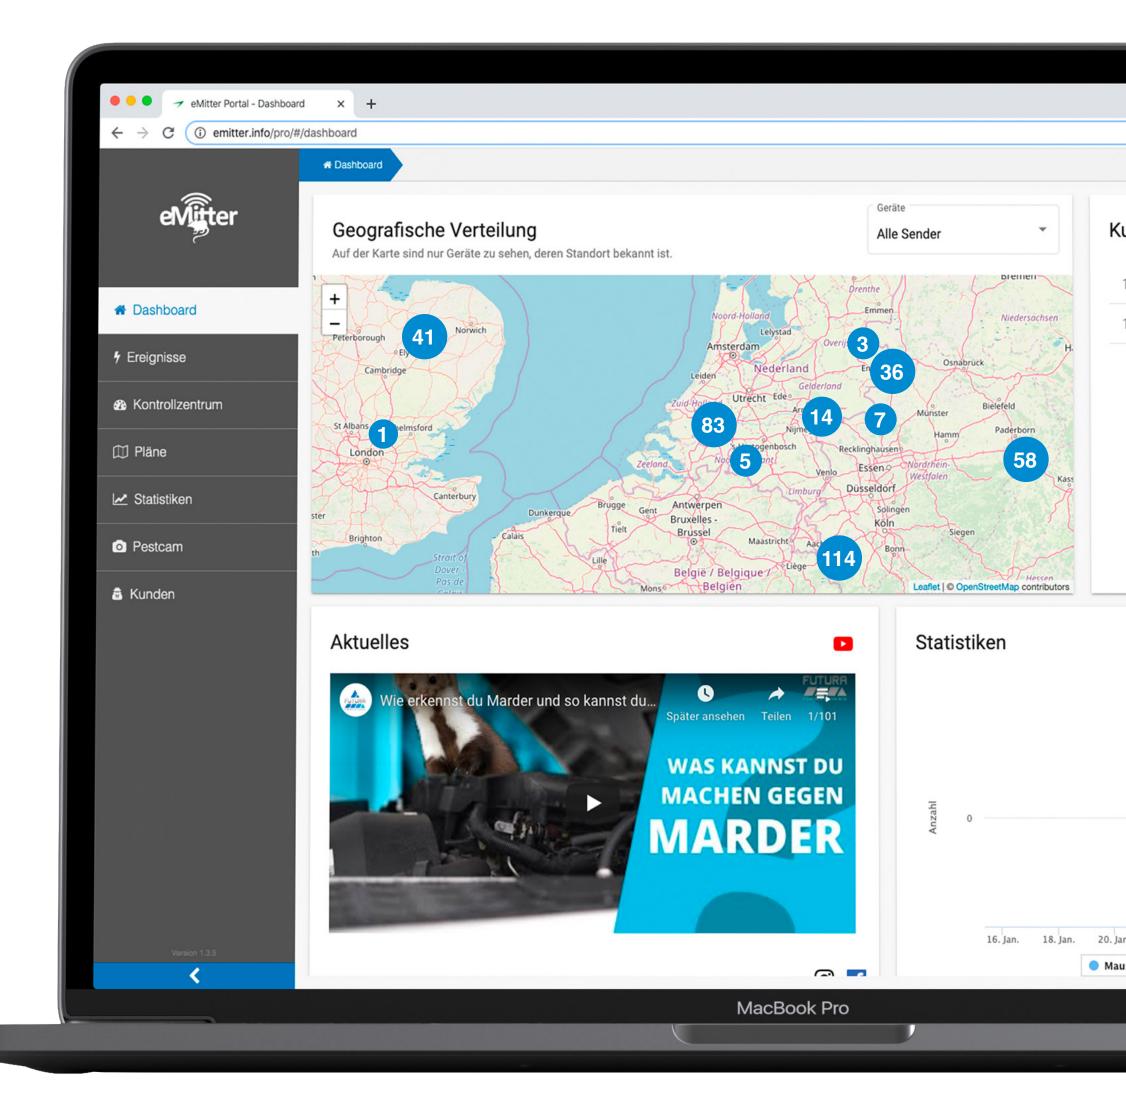

#### **Overview**

All traps are visible in a preview image in the app with current status, but also as a clear tile view and distinguishable between:

Catch, No Catch, Movement Alarm and more.

#### **Control**

Any number of locations and users, heatmap function, email messages and more.

#### Find online

- statistics
- easy management of thousands of traps
- user management (client, PCO, manager etc.)
- FAQs