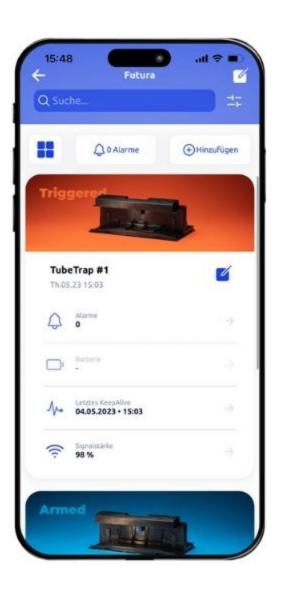

#### **Overview**

All traps are visible in a preview image in the app with current status, but also as a clear tile view and distinguishable between:

Catch, No Catch, Movement Alarm and more.

#### Daily alive signals contain:

- heart-beat signal 24/7
- signal power control
- status update of traps