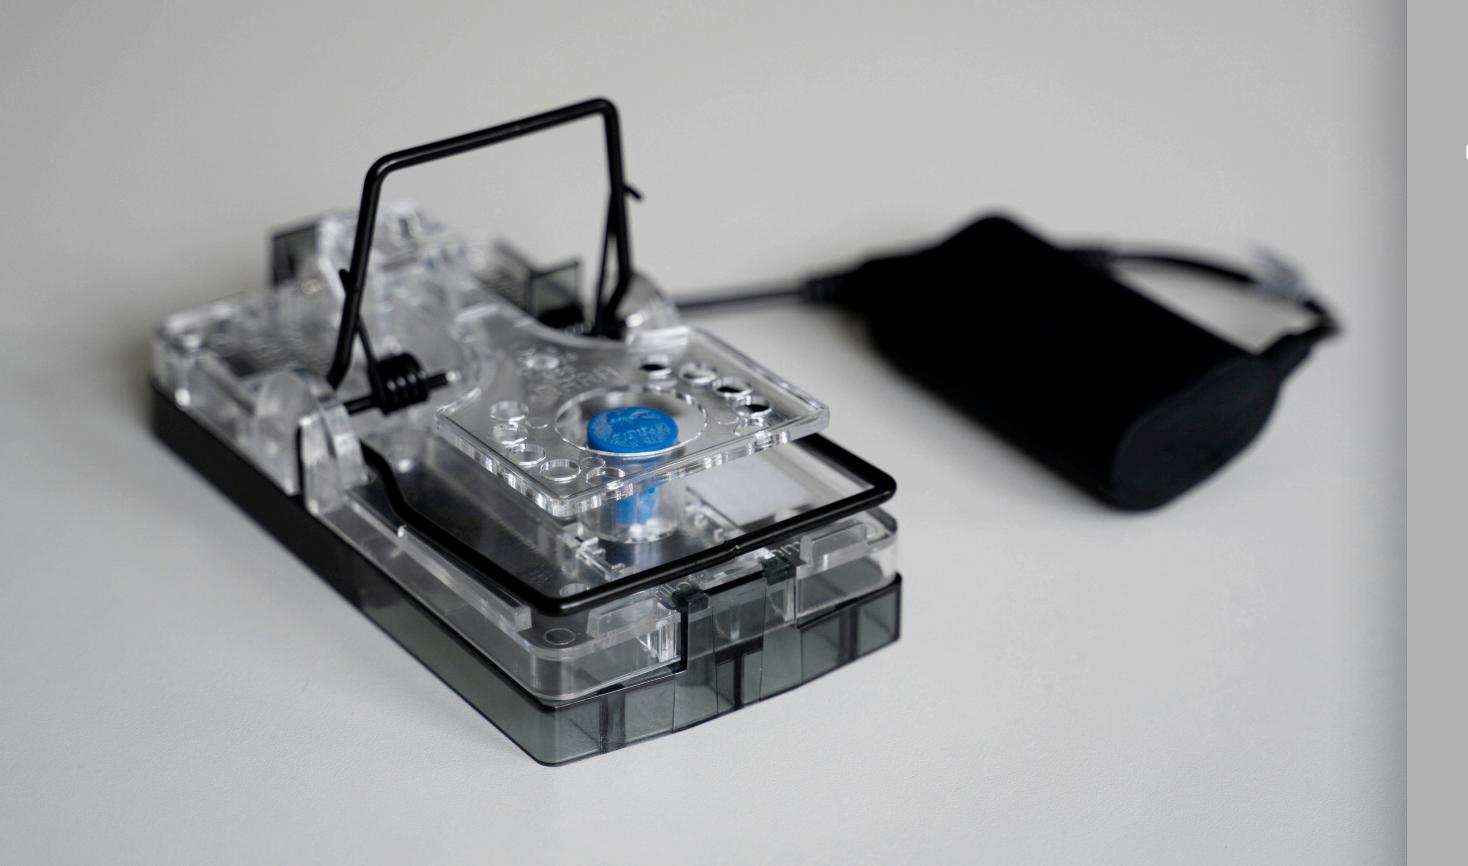

### Built for all scenarios

The eMitter Direct 2.0 is our evolution of the eMitter Outdoor Direct and comes with improved radio technology such as NB-IoT and LTE-M (CAT-M1) developed specifically for the industry. The entire trap is designed and manufactured to the highest quality standards so it can be used in all weather conditions around the globe.

### Long battery life

The rechargable batteries last up to 5 – 6 years

### **IP 69 Protection**

Protected against all weather conditions