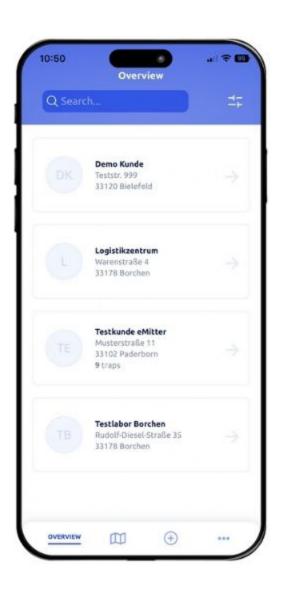

#### **Overview**

All traps are visible in a preview image in the app with current status, but also as a clear tile view and distinguishable between:

Catch, No Catch, Movement Alarm and more.

#### **Control**

Any number of locations and users, heatmap function, email messages and more.