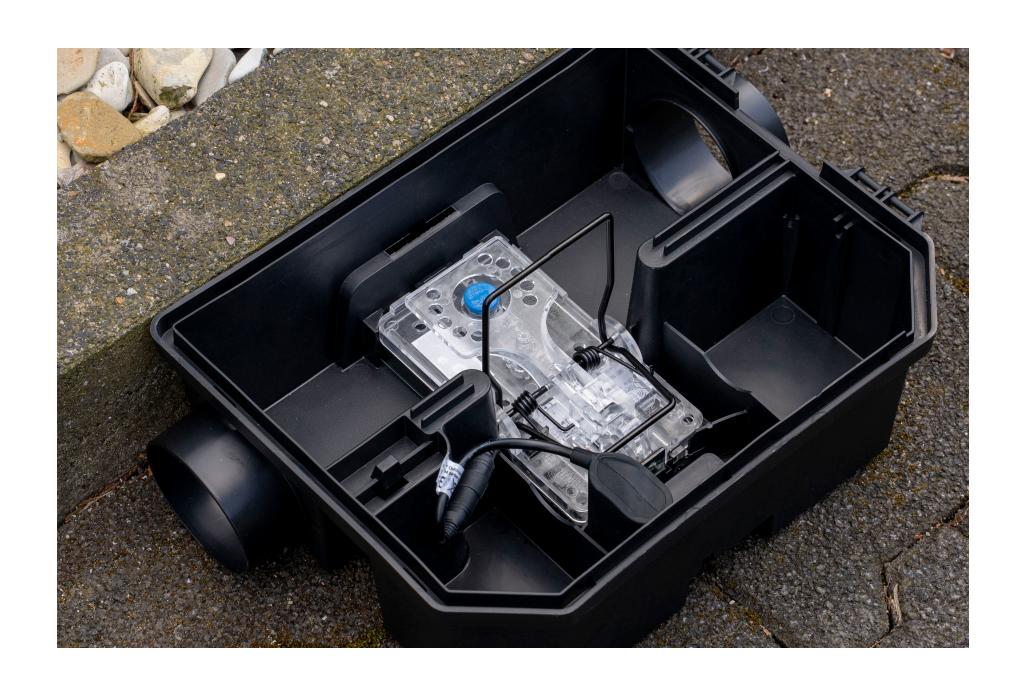

### Built for all scenarios

The eMitter Direct 2.0 is our evolution of the eMitter Outdoor Direct and comes with improved radio technology such as NB-IoT and LTE-M (CAT-M1) developed specifically for the industry. The entire trap is designed and manufactured to the highest quality standards so it can be used in all weather conditions around the globe.

### **IP 69 Protection**

Protected against all weather conditions

### **Bait boxes**

Fits in 6 of 10 bait boxes against rats but can also be used without