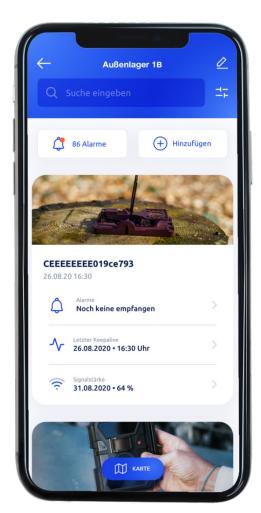

#### Control

Check anytime and anywhere if anything has changed in your traps.

#### **Photos**

Get pictures taken by the PestCam directly to your smartphone.