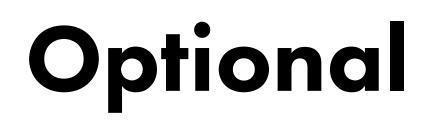

#### **Outdoor Long Range**

- waterproof sensor, developed for outdoor use
- fits perfectly for the Gorilla Traps<sup>®</sup> rat
- long range: up to 1,500 meters to the controller
- sends a sign of life every day
- no false alarms because of reliable sensor technology