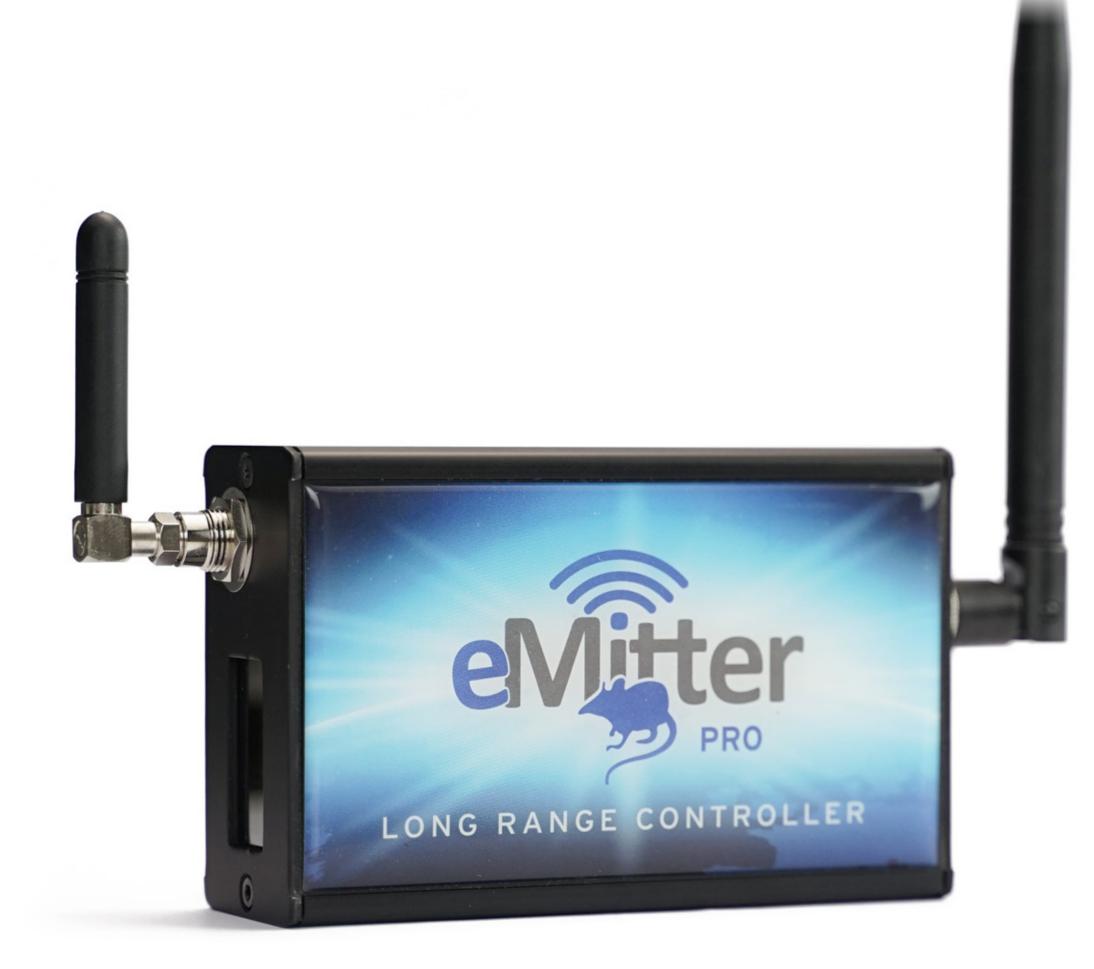

#### eMitter<sup>®</sup> Pro Controller

Receives all signals from the eMitter<sup>®</sup> system and informs you directly via smartphone.

#### eMitter<sup>®</sup> Pro Router

Amplifies the signal from the transmitters by up to 1,500 meters.