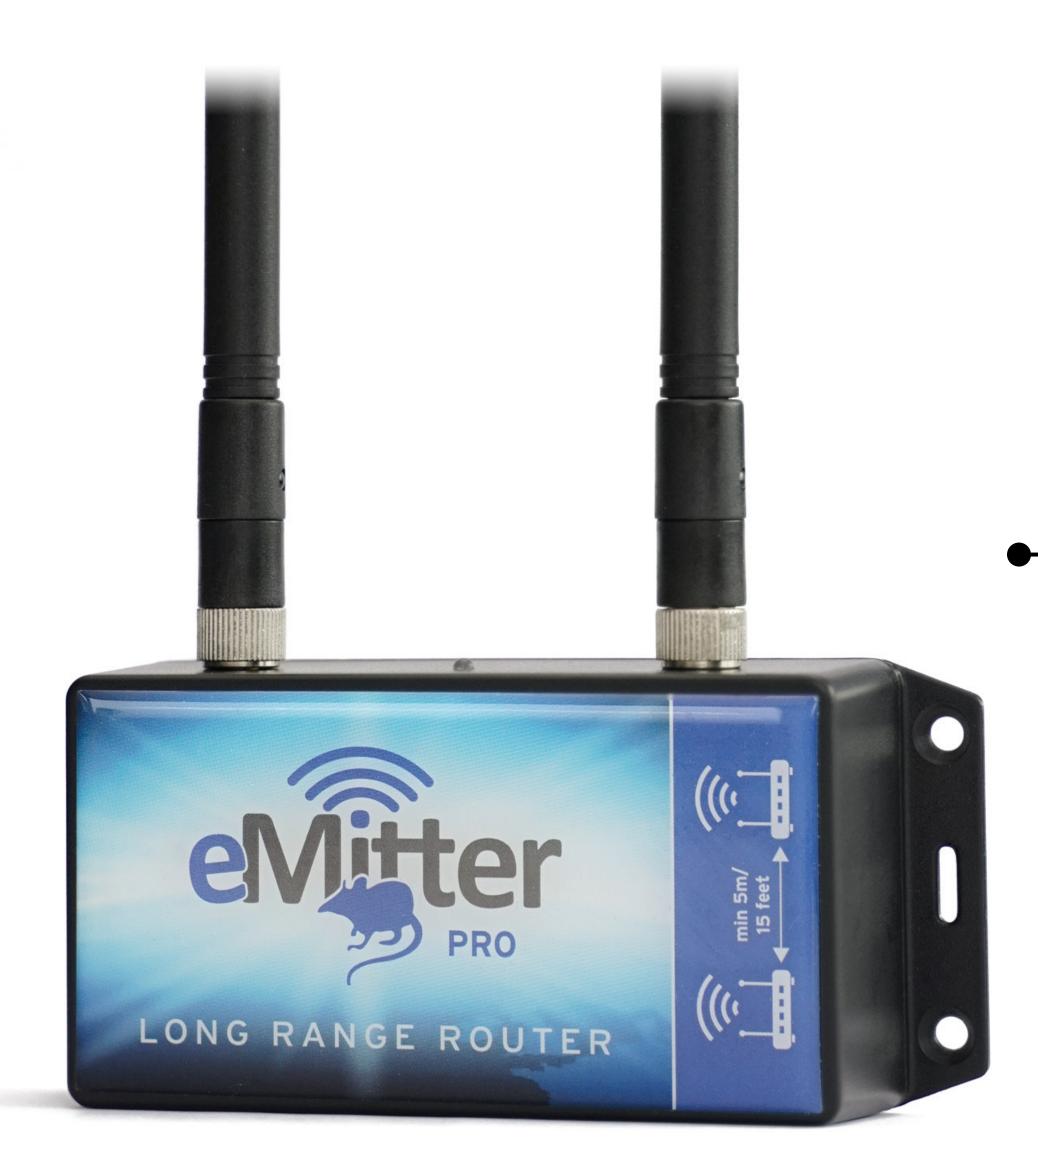

#### eMitter<sup>®</sup> Pro Router

Amplifies the signal from the transmitters by up to 1,500 meters.