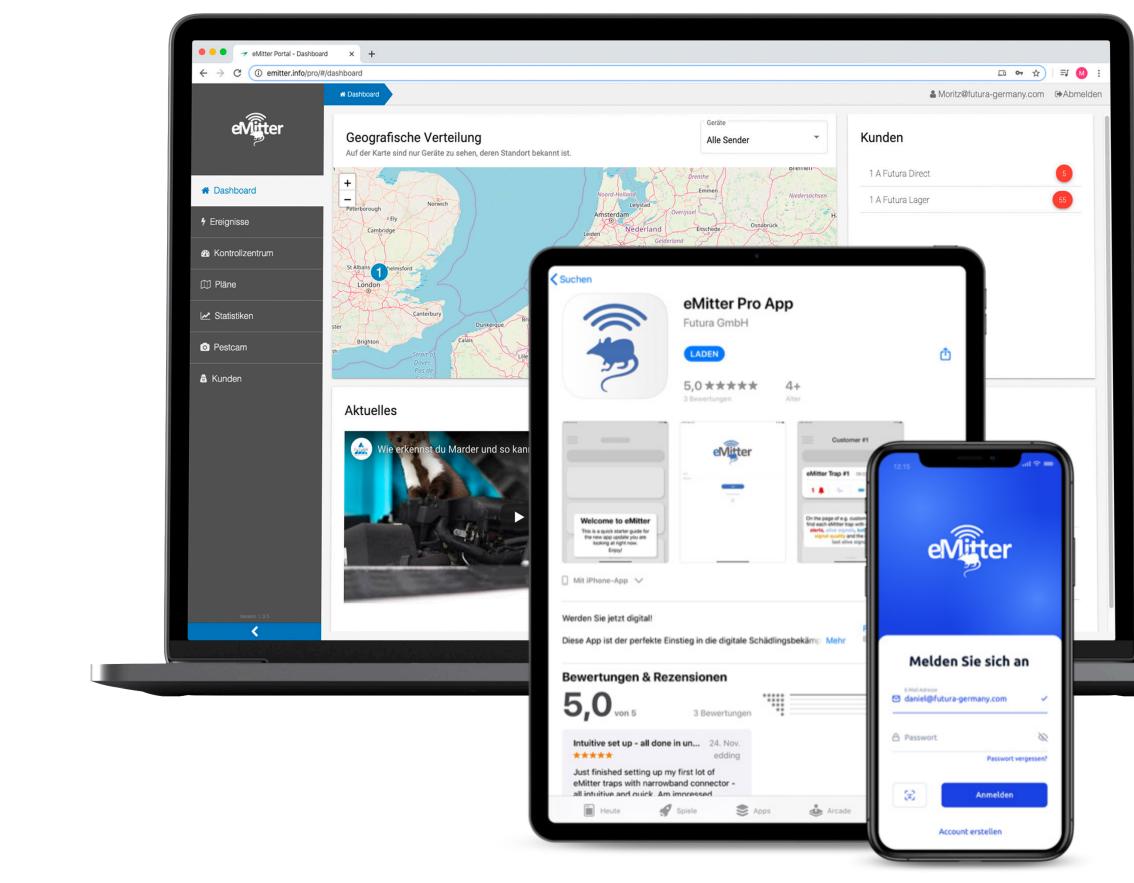

## eMitter<sup>®</sup> online portal

#### Administration, evaluation, statistics

The eMitter<sup>®</sup> online portal offers everything that high-profile demanding companies expect.

It is characterized above all by its simple operation. Here customers are managed, it's characterized by it's simple use, infestation reports are retrieved, statistics are viewed and much more. The integration of the individual components such as traps and controllers is easily done on site via app.