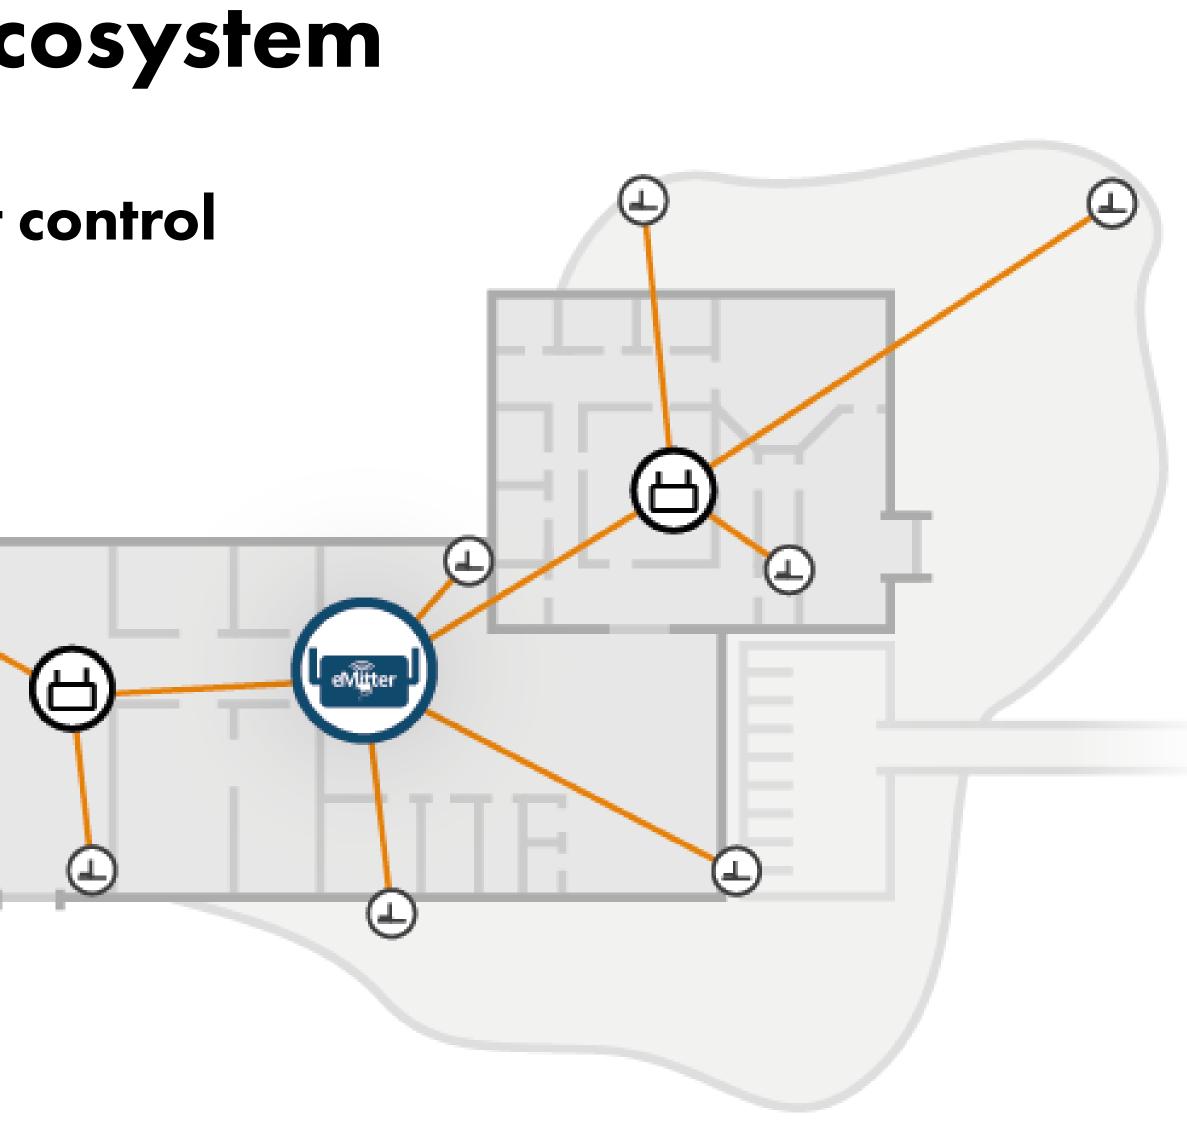

## eMitter<sup>®</sup> Pro Ecosystem

## Built for all scenarios

The eMitter<sup>®</sup> Pro Ecosystem is designed for all sizes of organizations and is infinitely expandable.

The main component of each installation is a controller that sends information to the eMitter<sup>®</sup> cloud and notifies you via your smartphone.

Any number of eMitter<sup>®</sup> transmitters can be connected to the controller, both indoors and outdoors.

If the distance to the traps is too great or the connection becomes weak, the range can easily be increased with any number of routers, to cover even the largest corporate buildings.

## Necessary components

#### eMitter<sup>®</sup> Pro Controller

Receives all signals from the eMitter<sup>®</sup> system and informs you directly via smartphone.

#### eMitter<sup>®</sup> Pro Router

Amplifies the signal from the transmitters by up to 1,500 meters.