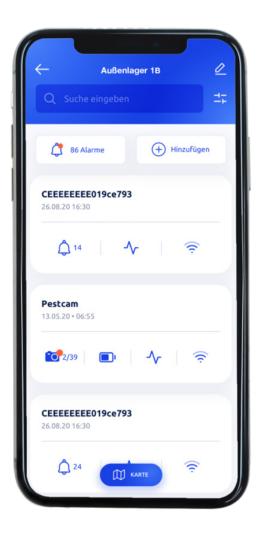

## eMitter<sup>®</sup> App

#### Control

Check anytime and anywhere if anything has changed in your traps.

#### **Photos**

Get pictures taken by the PestCam directly to your smartphone.