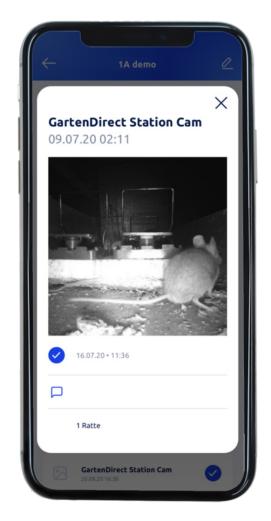

ox and SnapBox
- can be integrated into the eMitter<sup>®</sup> system
- no battery needed thanks to EnOcean<sup>®</sup> technology
- immediate signal via the eMitter<sup>®</sup> system in case of infestation



#### Indoor Rocker

with or without battery

- waterproof and therefore suitable for indoor and outdoor use
- with an adapter bracket suitable for double stations like the Runbox Pro and a foam adapter for easy installation in the stations
- immediate signal in case of infestation (via the eMitter<sup>®</sup> system)







#### **Create and manage**

In the central office you can easily create, change and manage all eMitter products.

#### **Overview**

Keep an overview of all traps, transmitters, routers and controllers installed at your customers.

## eMitter<sup>®</sup> App





#### Control

Check anytime and anywhere if anything has changed in your traps.

#### **Photos**

Get pictures taken by the PestCam directly to your smartphone.

## eMitter<sup>®</sup> online portal



#### Administration, evaluation, statistics

The eMitter<sup>®</sup> online portal offers everything that high-profile demanding companies expect.

It is characterized above all by its simple operation. Here customers are managed, it's characterized by it's simple use, infestation reports are retrieved, statistics are viewed and much more. The integration of the individual components such as traps and controllers is easily done on site via app.



## Already trusted by thousands



## Pest control companies



Biosix

Anticimex

Terminix

Pestpulse

**Biotec Klute** 

Desinfecta AG

and ma