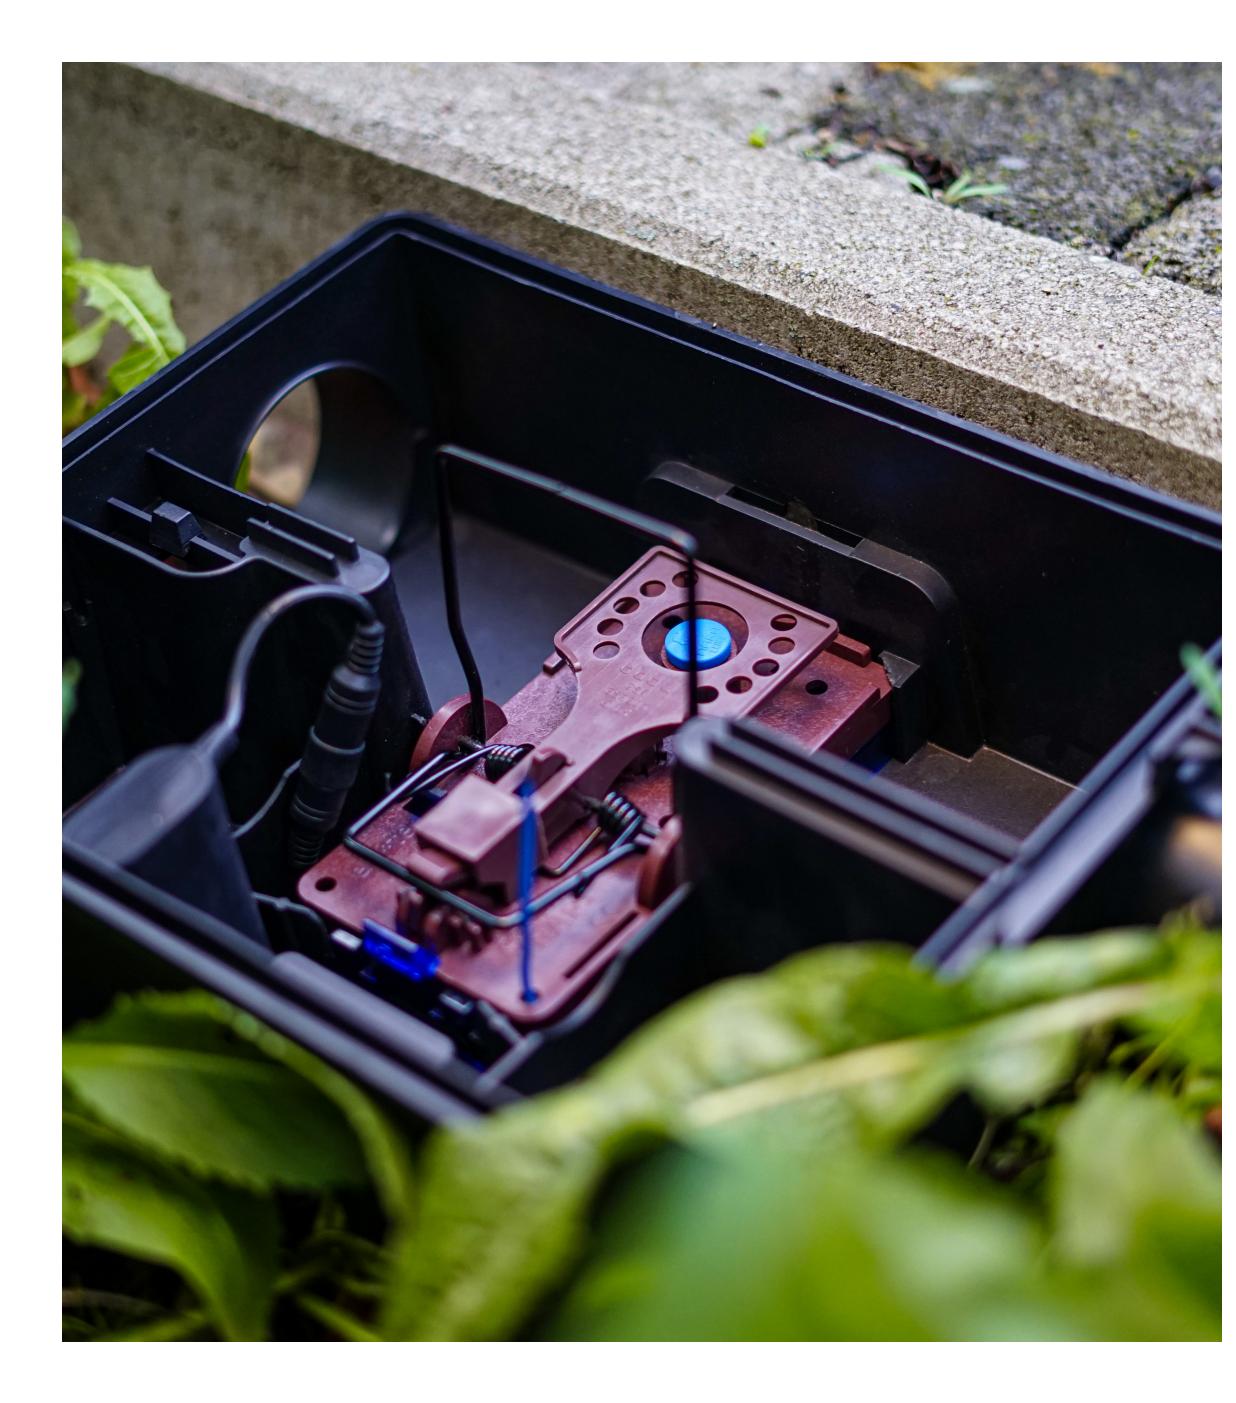

#### **Outdoor Long Range**

- waterproof sensor, developed for outdoor use
- fits perfectly for the Gorilla Traps<sup>®</sup> rat
- long range: up to 1,500 meters to the controller
- sends a sign of life every day
- no false alarms because of reliable sensor technology