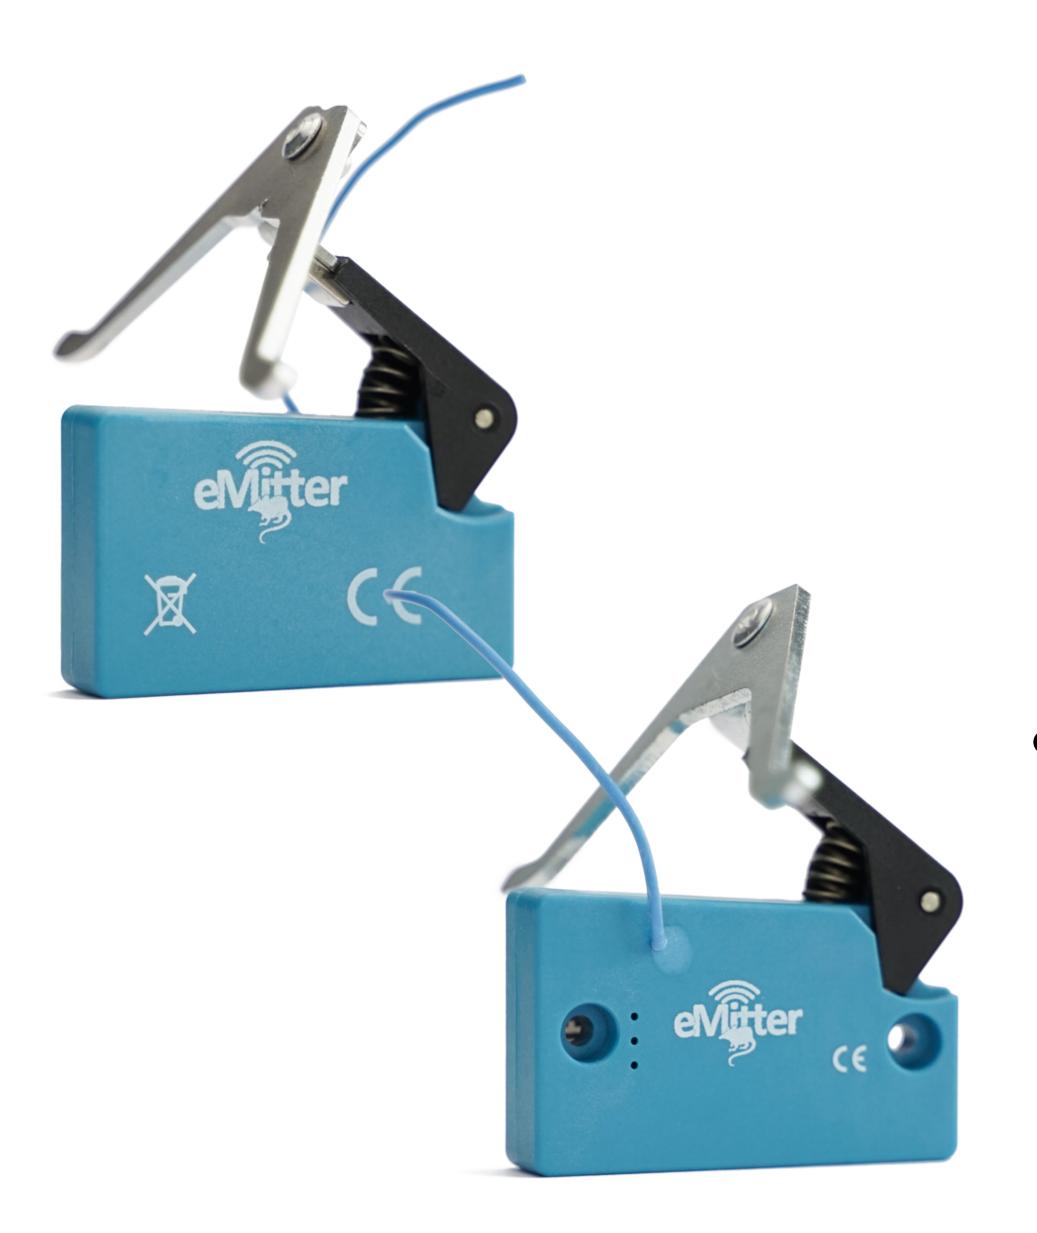

#### **Outdoor Long Range**

- waterproof sensor, developed for outdoor use
- fits perfectly for the Gorilla Traps<sup>®</sup> rat
- long range: up to 1,500 meters to the controller
- sends a sign of life every day
- no false alarms because of reliable sensor technology

#### Indoor Switch

- transmitter for stations like SwopBox and SnapBox
- can be integrated into the eMitter<sup>®</sup> system
- no battery needed thanks to EnOcean<sup>®</sup> technology
- immediate signal via the eMitter<sup>®</sup> system in case of infestation

#### Indoor Rocker

with or without battery

- waterproof and therefore suitable for indoor and outdoor use
- with an adapter bracket suitable for double stations like the Runbox Pro and a foam adapter for easy installation in the stations
- immediate signal in case of infestation (via the eMitter<sup>®</sup> system)