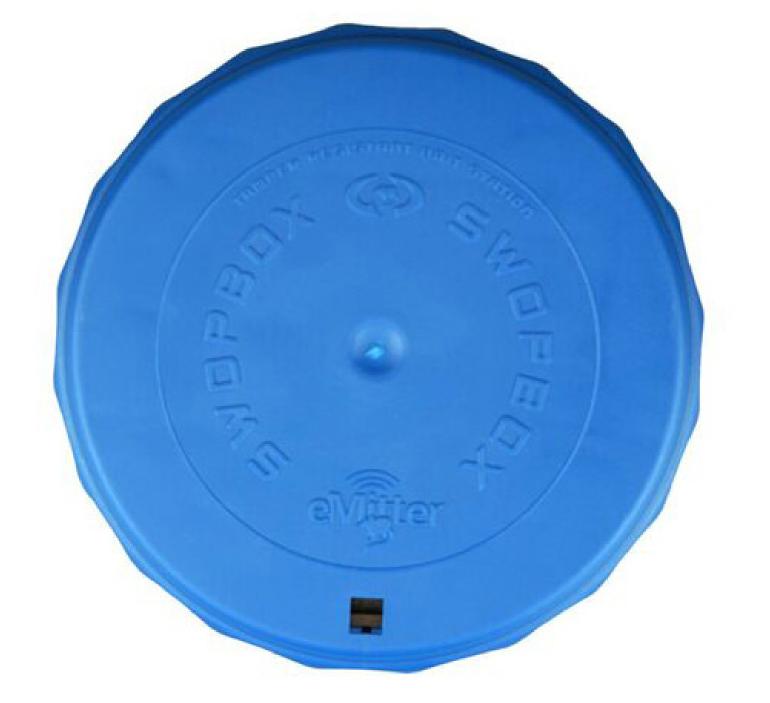

#### Set 2: eMitter<sup>®</sup> Beep with Runbox Pro

Article number 160008.3 contains 1x eMitter® Beep, 1x Runbox Pro, 2x Gorilla Traps® Mouse, 2x NARA® Lure Choco-Nut

Article number: 160008.4 contains 1x eMitter® Beep, 1x SwopBox, 1x Gorilla Traps® Mouse, 1x NARA® Lure Choco-Nut