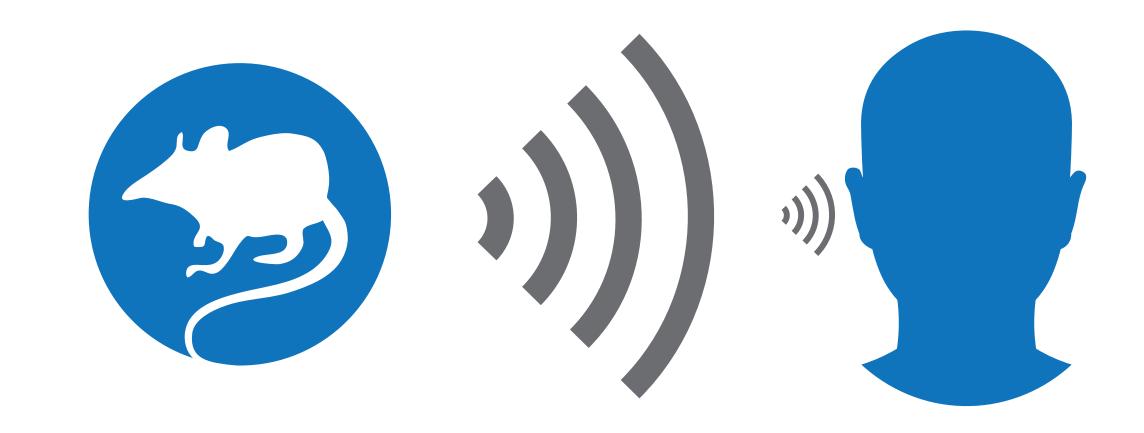

# eMitter<sup>®</sup> Beep – The acoustic pest detector

eMitter® Beep is the "smoke detector" in pest control. When a trap is triggered (such as a Gorilla Trap® mouse or rat), you will immediately hear a loud audible alarm tone, which will continue to sound every 30 seconds until you deactivate it.

### The power of knowing

eMitter® Beep is easy to use. There is only one button to activate and deactivate the device. Press and hold the button for 2 seconds to turn it on and press it once briefly to turn it off.