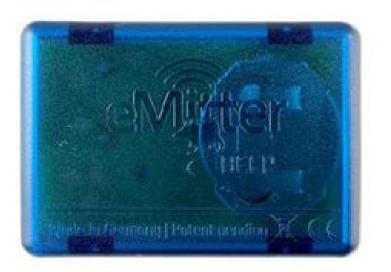

## eMitter® Beep

# eMitter<sup>®</sup> Beep – The acoustic pest detector

eMitter® Beep is the "smoke detector" in pest control. When a trap is triggered (such as a Gorilla Trap® mouse or rat), you will immediately hear a loud audible alarm tone, which will continue to sound every 30 seconds until you deactivate it.

### The power of knowing

eMitter® Beep is easy to use. There is only one button to activate and deactivate the device. Press and hold the button for 2 seconds to turn it on and press it once briefly to turn it off.