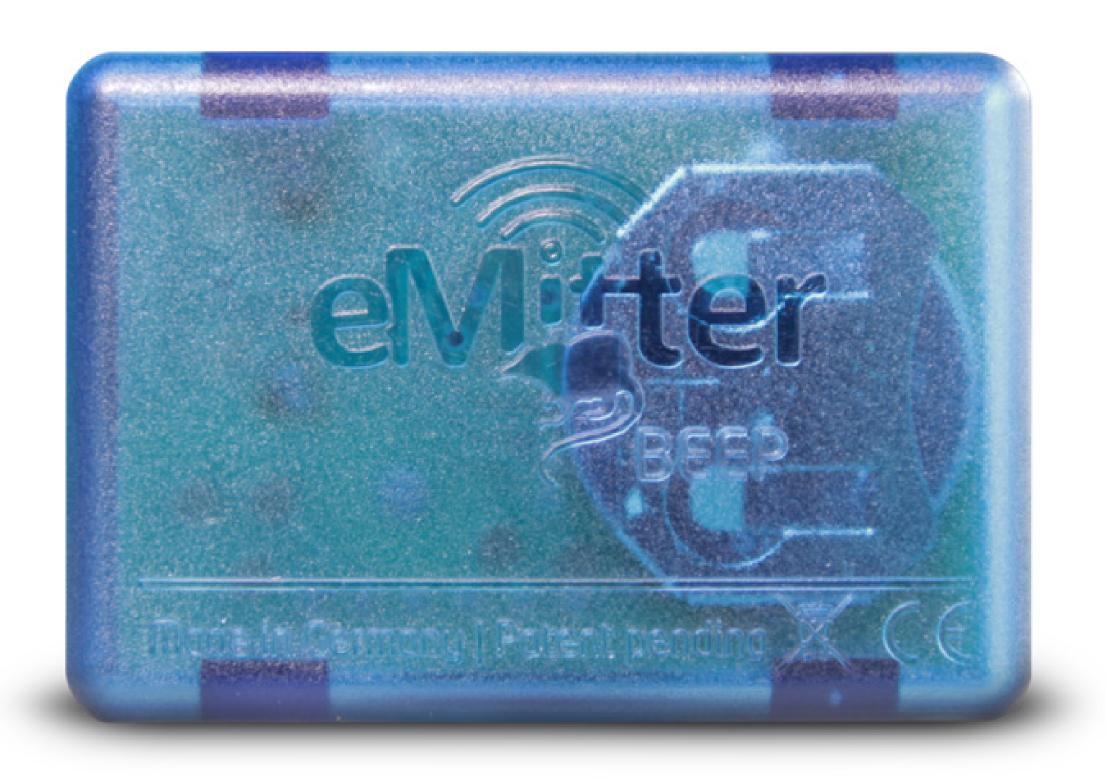

## eMitter® Beep

# eMitter<sup>®</sup> Beep – The acoustic pest detector

eMitter® Beep is the "smoke detector" in pest control. When a trap is triggered (such as a Gorilla Trap® mouse or rat), you will immediately hear a loud audible alarm tone, which will continue to sound every 30 seconds until you deactivate it.

### The power of knowing

eMitter® Beep is easy to use. There is only one button to activate and deactivate the device. Press and hold the button for 2 seconds to turn it on and press it once briefly to turn it off.