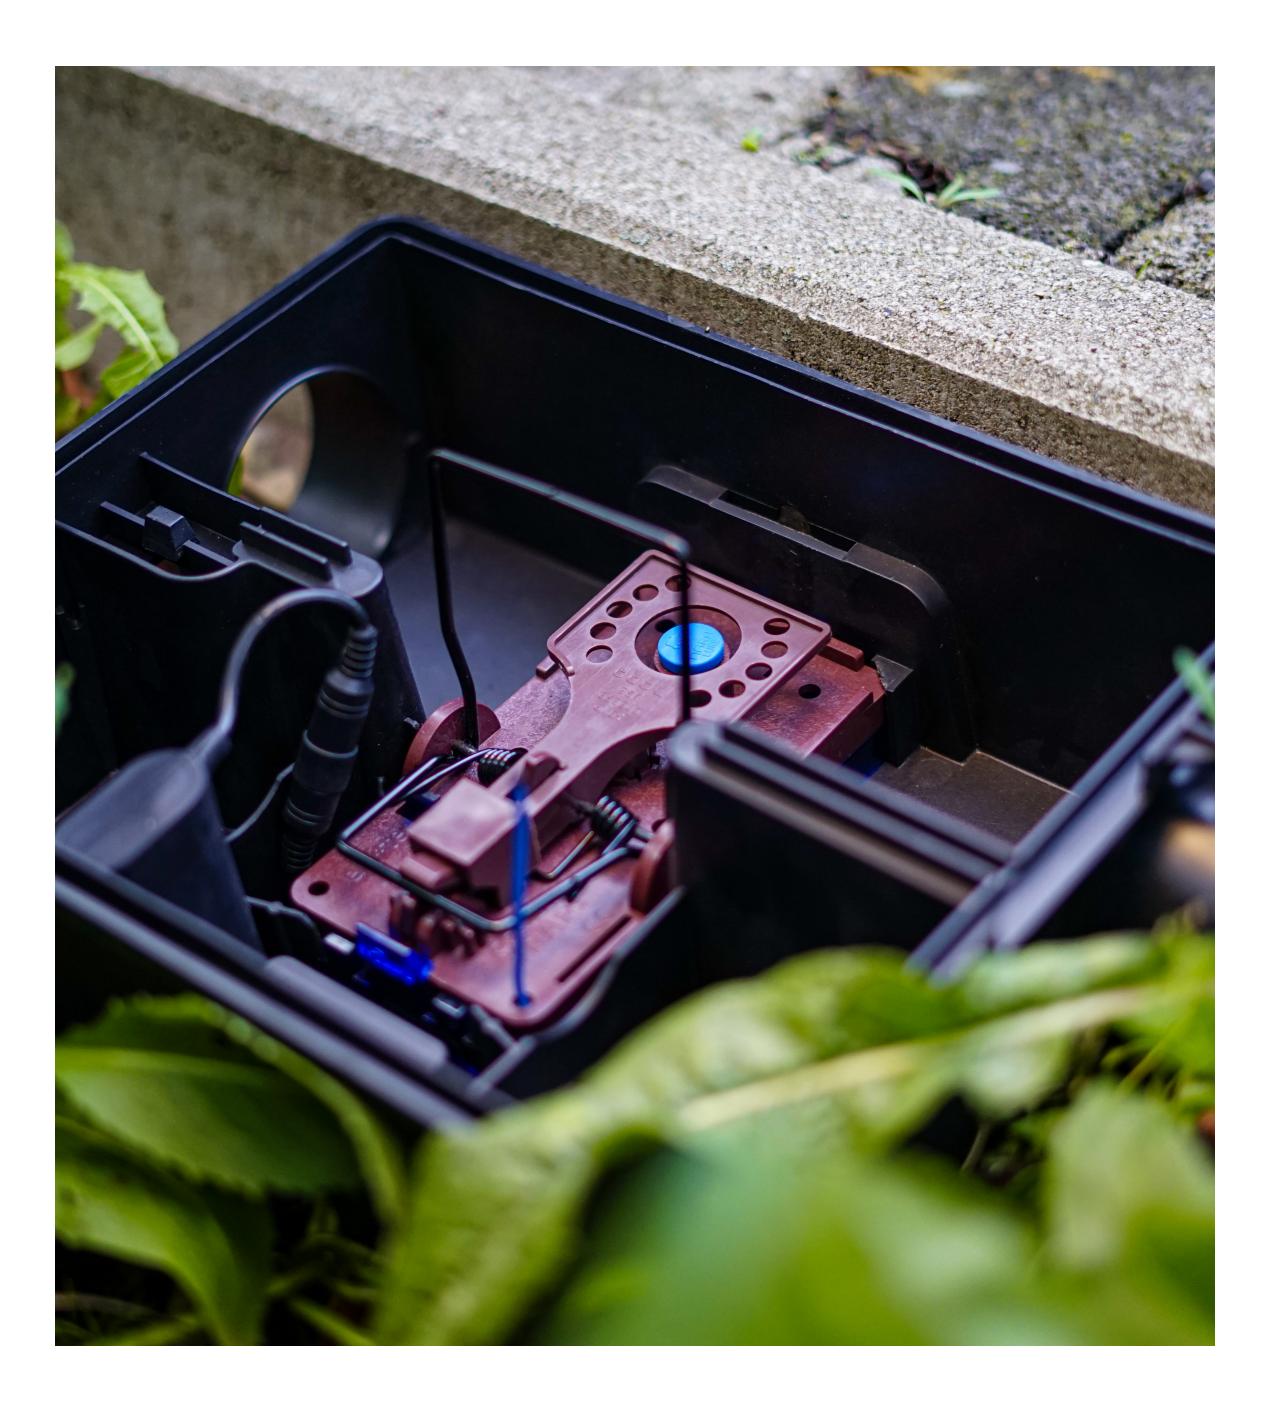

# eMitter<sup>®</sup> Beep – The acoustic pest detector

eMitter® Beep is the "smoke detector" in pest control. When a trap is triggered (such as a Gorilla Trap® mouse or rat), you will immediately hear a loud audible alarm tone, which will continue to sound every 30 seconds until you deactivate it.

### The power of knowing

eMitter® Beep is easy to use. There is only one button to activate and deactivate the device. Press and hold the button for 2 seconds to turn it on and press it once briefly to turn it off.

eMitter® Beep fits perfectly in all our mouse and rat stations.

It's sophisticated technology virtually eliminates false alarms. eMitter® Beep can be used in all stations and wherever traps are set up: private homes, offices, basements, supermarkets, warehouses, etc.