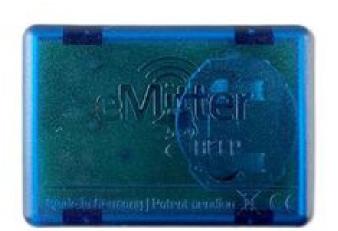

# eMitter<sup>®</sup> Beep – The acoustic pest detector

eMitter® Beep is the "smoke detector" in pest control. When a trap is triggered (such as a Gorilla Trap® mouse or rat), you will immediately hear a loud audible alarm tone, which will continue to sound every 30 seconds until you deactivate it.

### The power of knowing

eMitter® Beep is easy to use. There is only one button to activate and deactivate the device. Press and hold the button for 2 seconds to turn it on and press it once briefly to turn it off.