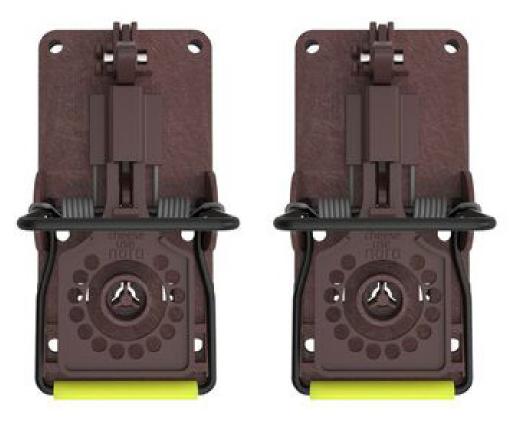

# eMitter<sup>®</sup> Beep – The acoustic pest detector

eMitter® Beep is the "smoke detector" in pest control. When a trap is triggered (such as a Gorilla Trap® mouse or rat), you will immediately hear a loud audible alarm tone, which will continue to sound every 30 seconds until you deactivate it.

### The power of knowing

eMitter® Beep is easy to use. There is only one button to activate and deactivate the device. Press and hold the button for 2 seconds to turn it on and press it once briefly to turn it off.