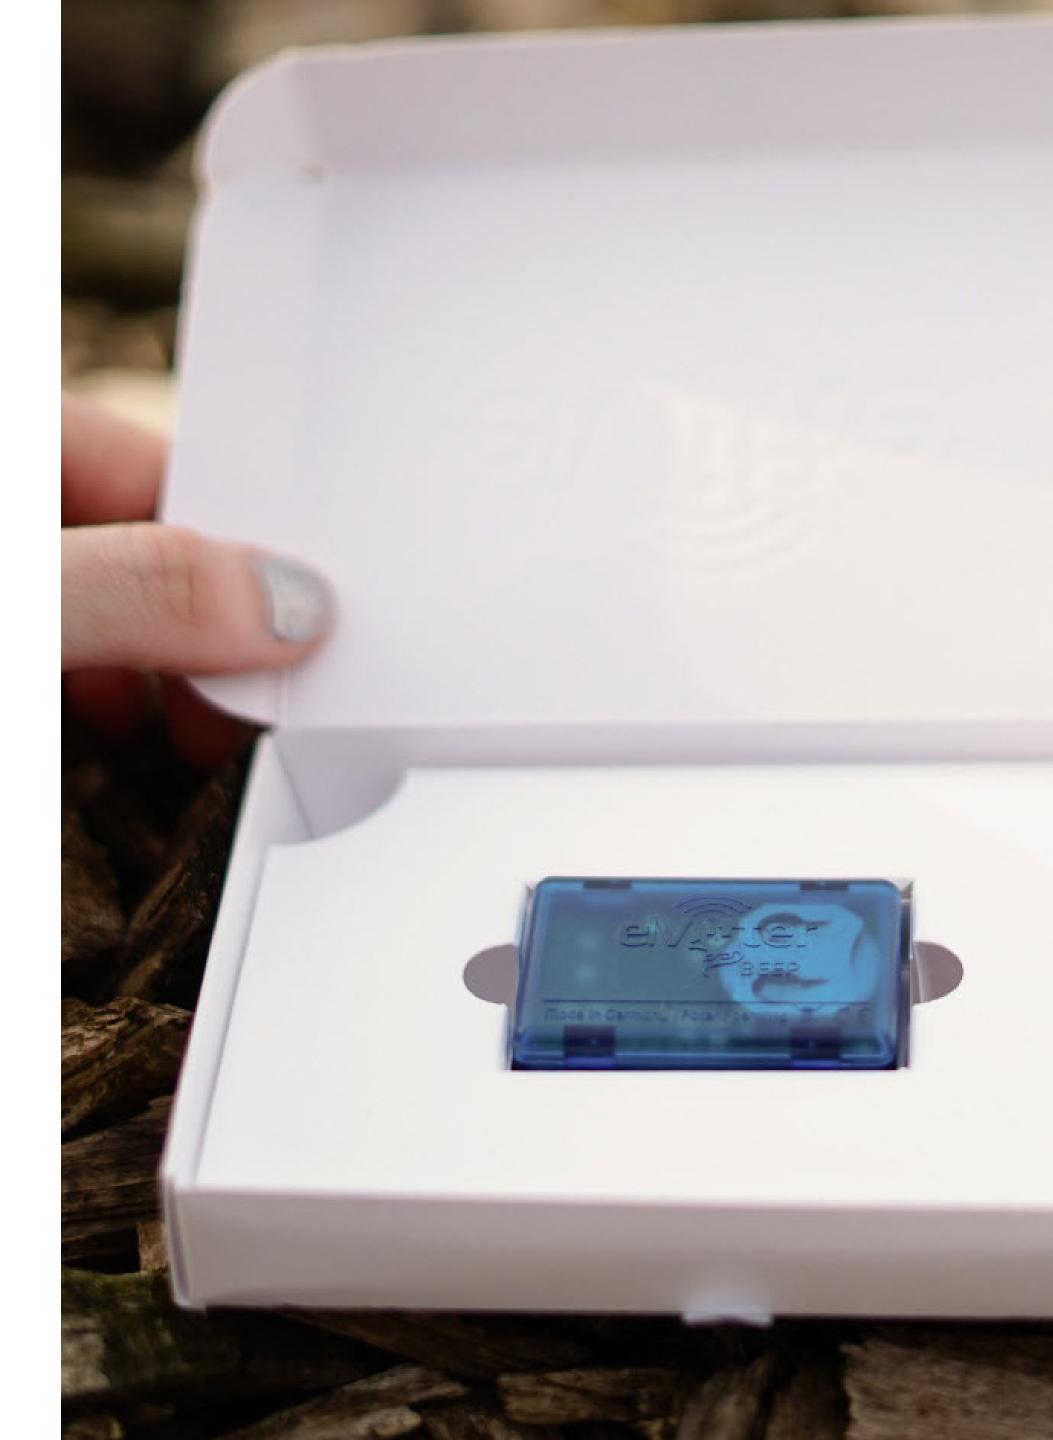

## eMitter® Beep

# eMitter<sup>®</sup> Beep – The acoustic pest detector

eMitter® Beep is the "smoke detector" in pest control. When a trap is triggered (such as a Gorilla Trap® mouse or rat), you will immediately hear a loud audible alarm tone, which will continue to sound every 30 seconds until you deactivate it.