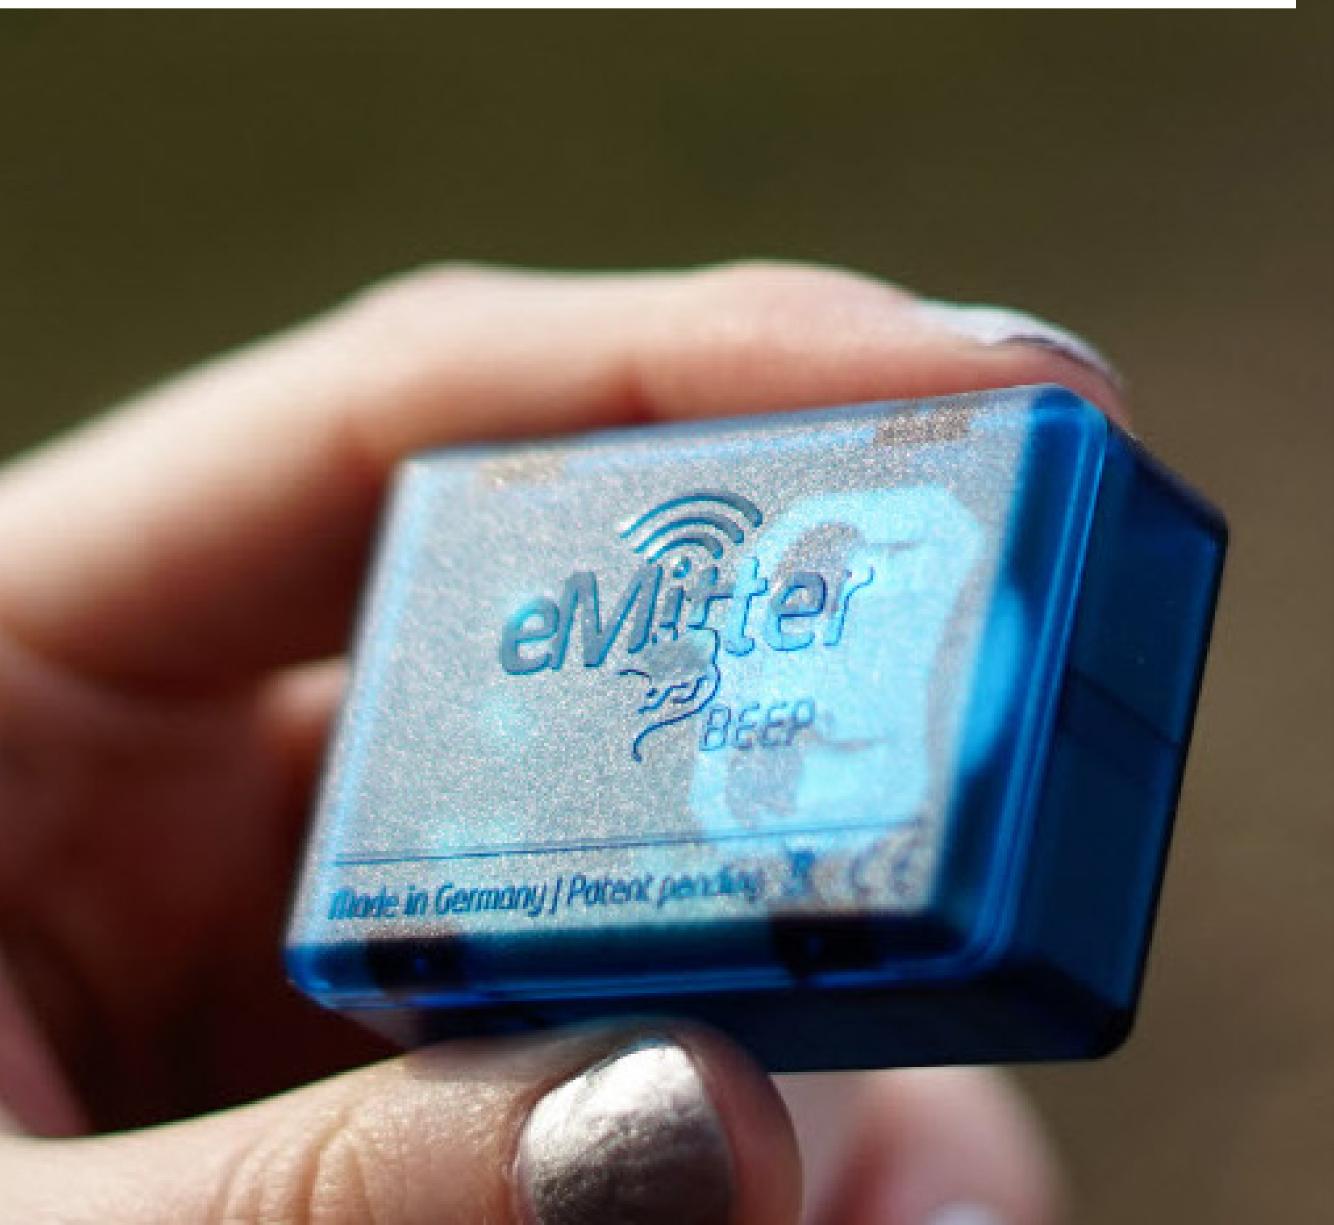

## eMitter® Beep

# eMitter<sup>®</sup> Beep – The acoustic pest detector

eMitter® Beep is the "smoke detector" in pest control. When a trap is triggered (such as a Gorilla Trap® mouse or rat), you will immediately hear a loud audible alarm tone, which will continue to sound every 30 seconds until you deactivate it.

### The power of knowing

eMitter® Beep is easy to use. There is only one button to activate and deactivate the device. Press and hold the button for 2 seconds to turn it on and press it once briefly to turn it off.