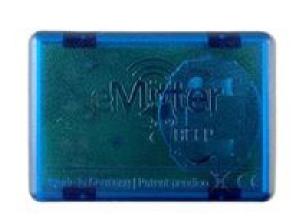

## eMitter® Beep

# eMitter<sup>®</sup> Beep – The acoustic pest detector

eMitter® Beep is the "smoke detector" in pest control. When a trap is triggered (such as a Gorilla Trap® mouse or rat), you will immediately hear a loud audible alarm tone, which will continue to sound every 30 seconds until you deactivate it.

### The power of knowing

eMitter® Beep is easy to use. There is only one button to activate and deactivate the device. Press and hold the button for 2 seconds to turn it on and press it once briefly to turn it off.