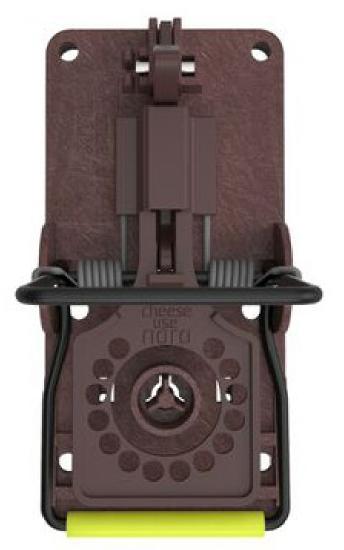

#### Set 1: eMitter® Beep with SnapBox

Article number: 160008.1

contains 1x eMitter® Beep, 1x SnapBox, 1x Gorilla Traps® Mouse, 1x NARA® Lure Choco-Nut